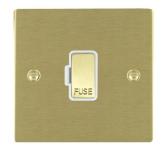

#### 82FOSB-W

Sheer Satin Brass 1 gang 13A Fuse Only Satin Brass/White

## Item Image