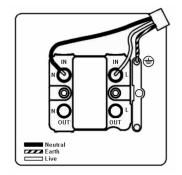

SL

# making connections beautifully

Wiring Accessories • Circuit Protection • Smart Lighting Control & Multi-room Audio

#### 82FOSB-W

Sheer Satin Brass 1 gang 13A Fuse Only Satin Brass/White

## Item Image



## Wiring



#### Dimensions



| Primary Range                                                                                                                                   | Sheer                                                                                                 |                                                                                                                                                                                          |  |
|-------------------------------------------------------------------------------------------------------------------------------------------------|-------------------------------------------------------------------------------------------------------|--------------------------------------------------------------------------------------