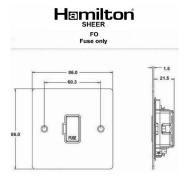

#### Dimensions

| Primary Range                                                                                                                                   | Sheer                                                                                                 |                                                                                                                                                                                          |  |
|-------------------------------------------------------------------------------------------------------------------------------------------------|-------------------------------------------------------------------------------------------------------|------------------------------------------------------------------------------------------------------------------------------------------------------------------------------------------|--|
| Insert Type                                                                                                                                     | 1 gang 13A Fuse Only                                                                                  |                                                                                                                                                                                          |  |
| Plate Finish                                                                                                                                    | Sheer Box Satin Brass                                                                                 |                                                                                                                                                                                          |  |
| Insert Colour                                                                                                                                   | Satin Brass/White                                                                                     |                                                                                                                                                                                          |  |
| EAN13 Barcode                                                                                                                                   | 5017503043958                                                                                         |                                                                                                                                                                                          |  |
| Dimensions (Nominal)                                                                                                                            | Single: Height = 86.0mm Width = 86.0mm Depth = 1.5r                                                   | Single: Height = 86.0mm Width = 86.0mm Depth = 1.5mm                                                                                                                                     |  |
| Fixing Hole Centres                                                                                                                             | Box Fixing = 60.3mm Grid Fixing = N/A                                                                 | Box Fixing = 60.3mm Grid Fixing = N/A                                                                                                                                                    |  |
| Minimum Wall Box Depth                                                                                                                          | 35mm                                                                                                  |                                                                                                                                                                                          |  |
| Switched Poles                                                                                                                                  | None                                                                                                  |                                                                                                                                                                                          |  |
| Current Rating                                                                                                                                  | 13 Amp                                                                                                |                                                                                                                                                                                          |  |
| Voltage                                                                                                                                         | 220/250V AC                                                                                           |                                                                                                                                                                                          |  |
| Maximum Load                                                                                                                                    | 13 Amp                                                                                                |                                                                                                                                                                                          |  |
| Mains Frequency                                                                                                                                 | 50Hz                                                                                                  |                                                                                                                                                                                          |  |
| IP Rating                                                                                                                                       | IP2XD                                                                                                 |                                                                                                                                                                                          |  |
| Contact Gap Minimum                                                                                                                             | None                                                                                                  |                                                                                                                                                                                          |  |
| Terminal Capacity 1                                                                                                                             | 5 x 1mm2                                                                                              |                                                                                                                                                                                          |  |
| Terminal Capacity 2                                                                                                                             | 4 x 1.5mm2                                                                                            |                                                                                                                                                                                          |  |
| Terminal Capacity 3                                                                                                                             | 3 x 2.5mm2                                                                                            |                                                                                                                                                                                          |  |
| Terminal Capacity 4                                                                                                                             | 1 x 4mm2 Multi-strand                                                                                 |                                                                                                                                                                                          |  |
| Terminal Capacity 5                                                                                                                             | 1 x 6mm2                                                                                              |                                                                                                                                                                                          |  |
| Earth Terminal Capacity 1                                                                                                                       | 6 x 1mm2                                                                                              |                                                                                                                                                                                          |  |
| Earth Terminal Capacity 2                                                                                                                       | 5 x 1.5mm2                                                                                            |                                                                                                                                                                                          |  |
| Earth Terminal Capacity 3                                                                                                                       | 3 x 2.5mm2                                                                                            |                                                                                                                                                                                          |  |
| Earth Terminal Capacity 4                                                                                                                       | 2 x 4mm2 Multi-strand                                                                                 |                                                                                                                                                                                          |  |
| Earth Terminal Capacity 5                                                                                                                       | 1 x 6mm2                                                                                              |                                                                                                                                                                                          |  |
| Product Class 1                                                                                                                                 | Must be earthed                                                                                       |                                                                                                                                                                                          |  |
| Ambient Operating Temperature                                                                                                                   | -5° to +40°C                                                                                          |                                                                                                                                                                                          |  |
| Recommended Location                                                                                                                            | Internal Use Only                                                                                     |                                                                                                                                                                                          |  |
| Maximum Installation Altitude                                                                                                                   | 2000m                                                                                                 |                                                                                                                                                                                          |  |
| Standard/Approval                                                                                                                               | BS 1363-4                                                                                             |                                                                                                                                                                                          |  |
| Patents and Trademarks                                                                                                                          | Sheer is a Registered Trade Mark No. 2296586                                                          |                                                                                                                                                                                          |  |
| All products listed conform to current British or<br>European standard and the product information is<br>correct at the time of going to press. | All accessories are manufactured under an accredited BS EN ISO 9001 : 2015 Quality Management System. | It is the policy of the company to improve products<br>as part of our development programme.<br>Therefore, we reserve the right to alter designs<br>and dimensions without prior notice. |  |
| Illustrations and diagrams are reproduced within the limitations of reproduction and printing                                                   | Due to manufacturing processes we cannot guarantee an exact colour match and shadings of              | Correct as at 17 October 2018 09:58 AM<br>E&OE                                                                                                                                           |  |