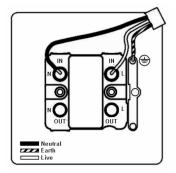

## **Dimensions**

| Primary Range                                                                                                                                   | Sheer                                                                                                         |                                                                                                                                                                                  |
|-------------------------------------------------------------------------------------------------------------------------------------------------|---------------------------------------------------------------------------------------------------------------|----------------------------------------------------------------------------------------------------------------------------------------------------------------------------------|
| Insert Type                                                                                                                                     | 1 gang 13A Fuse Only                                                                                          |                                                                                                                                                                                  |
| Plate Finish                                                                                                                                    | Sheer Box Satin Brass                                                                                         |                                                                                                                                                                                  |
| Insert Colour                                                                                                                                   | Satin Brass/Black                                                                                             |                                                                                                                                                                                  |
| EAN13 Barcode                                                                                                                                   | 5017503042951                                                                                                 |                                                                                                                                                                                  |
| Dimensions (Nominal)                                                                                                                            | Single: Height = 86.0mm Width = 86.0mm Depth = 1.5mm                                                          |                                                                                                                                                                                  |
| Fixing Hole Centres                                                                                                                             | Box Fixing = 60.3mm Grid Fixing = N/A                                                                         |                                                                                                                                                                                  |
| Minimum Wall Box Depth                                                                                                                          | 35mm                                                                                                          |                                                                                                                                                                                  |
| Switched Poles                                                                                                                                  | None                                                                                                          |                                                                                                                                                                                  |
| Current Rating                                                                                                                                  | 13 Amp                                                                                                        |                                                                                                                                                                                  |
| Voltage                                                                                                                                         | 220/250V AC                                                                                                   |                                                                                                                                                                                  |
| Maximum Load                                                                                                                                    | 13 Amp                                                                                                        |                                                                                                                                                                                  |
| Mains Frequency                                                                                                                                 | 50Hz                                                                                                          |                                                                                                                                                                                  |
| IP Rating                                                                                                                                       | IP2XD                                                                                                         |                                                                                                                                                                                  |
| Contact Gap Minimum                                                                                                                             | None                                                                                                          |                                                                                                                                                                                  |
| Terminal Capacity 1                                                                                                                             | 5 x 1mm2                                                                                                      |                                                                                                                                                                                  |
| Terminal Capacity 2                                                                                                                             | 4 x 1.5mm2                                                                                                    |                                                                                                                                                                                  |
| Terminal Capacity 3                                                                                                                             | 3 x 2.5mm2                                                                                                    |                                                                                                                                                                                  |
| Terminal Capacity 4                                                                                                                             | 1 x 4mm2 Multi-strand                                                                                         |                                                                                                                                                                                  |
| Terminal Capacity 5                                                                                                                             | 1 x 6mm2                                                                                                      |                                                                                                                                                                                  |
| Earth Terminal Capacity 1                                                                                                                       | 6 x 1mm2                                                                                                      |                                                                                                                                                                                  |
| Earth Terminal Capacity 2                                                                                                                       | 5 x 1.5mm2                                                                                                    |                                                                                                                                                                                  |
| Earth Terminal Capacity 3                                                                                                                       | 3 x 2.5mm2                                                                                                    |                                                                                                                                                                                  |
| Earth Terminal Capacity 4                                                                                                                       | 2 x 4mm2 Multi-strand                                                                                         |                                                                                                                                                                                  |
| Earth Terminal Capacity 5                                                                                                                       | 1 x 6mm2                                                                                                      |                                                                                                                                                                                  |
| Product Class 1                                                                                                                                 | Must be earthed                                                                                               |                                                                                                                                                                                  |
| Ambient Operating Temperature                                                                                                                   | -5° to +40°C                                                                                                  |                                                                                                                                                                                  |
| Recommended Location                                                                                                                            | Internal Use Only                                                                                             |                                                                                                                                                                                  |
| Maximum Installation Altitude                                                                                                                   | 2000m                                                                                                         |                                                                                                                                                                                  |
| Standard/Approval                                                                                                                               | BS 1363-4                                                                                                     |                                                                                                                                                                                  |
| Patents and Trademarks                                                                                                                          | Sheer is a Registered Trade Mark No. 2296586                                                                  |                                                                                                                                                                                  |
| All products listed conform to current British or<br>European standard and the product information is<br>correct at the time of going to press. | All accessories are manufactured under an accredited BS EN ISO 9001 : 2015 Quality Management System.         | It is the policy of the company to improve products as part of our development programme.  Therefore, we reserve the right to alter designs and dimensions without prior notice. |
| Illustrations and diagrams are reproduced within<br>the limitations of reproduction and printing<br>process and are not binding.                | Due to manufacturing processes we cannot guarantee an exact colour match and shadings of of certain finishes. | Correct as at 17 October 2018 09:58 AM<br>E&OE                                                                                                                                   |
| ·                                                                                                                                               |                                                                                                               |                                                                                                                                                                                  |