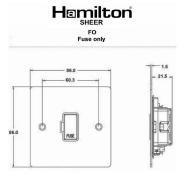

## **Dimensions**

| Primary Range                                                                                                                                   | Sheer                                                                                                         |                                                                                                                                                                                  |
|-------------------------------------------------------------------------------------------------------------------------------------------------|---------------------------------------------------------------------------------------------------------------|----------------------------------------------------------------------------------------------------------------------------------------------------------------------------------|
| Insert Type                                                                                                                                     | 1 gang 13A Fuse Only                                                                                          |                                                                                                                                                                                  |
| Plate Finish                                                                                                                                    | Sheer Box Satin Brass                                                                                         |                                                                                                                                                                                  |
| Insert Colour                                                                                                                                   | Satin Brass/Black                                                                                             |                                                                                                                                                                                  |
| EAN13 Barcode                                                                                                                                   | 5017503042951                                                                                                 |                                                                                                                                                                                  |
| Dimensions (Nominal)                                                                                                                            | Single: Height = 86.0mm Width = 86.0mm Depth = 1.5mm                                                          |                                                                                                                                                                                  |
| Fixing Hole Centres                                                                                                                             | Box Fixing = 60.3mm Grid Fixing = N/A                                                                         |                                                                                                                                                                                  |
| Minimum Wall Box Depth                                                                                                                          | 35mm                                                                                                          |                                                                                                                                                                                  |
| Switched Poles                                                                                                                                  | None                                                                                                          |                                                                                                                                                                                  |
| Current Rating                                                                                                                                  | 13 Amp                                                                                                        |                                                                                                                                                                                  |
| Voltage                                                                                                                                         | 220/250V AC                                                                                                   |                                                                                                                                                                                  |
| Maximum Load                                                                                                                                    | 13 Amp                                                                                                        |                                                                                                                                                                                  |
| Mains Frequency                                                                                                                                 | 50Hz                                                                                                          |                                                                                                                                                                                  |
| IP Rating                                                                                                                                       | IP2XD                                                                                                         |                                                                                                                                                                                  |
| Contact Gap Minimum                                                                                                                             | None                                                                                                          |                                                                                                                                                                                  |
| Terminal Capacity 1                                                                                                                             | 5 x 1mm2                                                                                                      |                                                                                                                                                                                  |
| Terminal Capacity 2                                                                                                                             | 4 x 1.5mm2                                                                                                    |                                                                                                                                                                                  |
| Terminal Capacity 3                                                                                                                             | 3 x 2.5mm2                                                                                                    |                                                                                                                                                                                  |
| Terminal Capacity 4                                                                                                                             | 1 x 4mm2 Multi-strand                                                                                         |                                                                                                                                                                                  |
| Terminal Capacity 5                                                                                                                             | 1 x 6mm2                                                                                                      |                                                                                                                                                                                  |
| Earth Terminal Capacity 1                                                                                                                       | 6 x 1mm2                                                                                                      |                                                                                                                                                                                  |
| Earth Terminal Capacity 2                                                                                                                       | 5 x 1.5mm2                                                                                                    |                                                                                                                                                                                  |
| Earth Terminal Capacity 3                                                                                                                       | 3 x 2.5mm2                                                                                                    |                                                                                                                                                                                  |
| Earth Terminal Capacity 4                                                                                                                       | 2 x 4mm2 Multi-strand                                                                                         |                                                                                                                                                                                  |
| Earth Terminal Capacity 5                                                                                                                       | 1 x 6mm2                                                                                                      |                                                                                                                                                                                  |
| Product Class 1                                                                                                                                 | Must be earthed                                                                                               |                                                                                                                                                                                  |
| Ambient Operating Temperature                                                                                                                   | -5° to +40°C                                                                                                  |                                                                                                                                                                                  |
| Recommended Location                                                                                                                            | Internal Use Only                                                                                             |                                                                                                                                                                                  |
| Maximum Installation Altitude                                                                                                                   | 2000m                                                                                                         |                                                                                                                                                                                  |
| Standard/Approval                                                                                                                               | BS 1363-4                                                                                                     |                                                                                                                                                                                  |
| Patents and Trademarks                                                                                                                          | Sheer is a Registered Trade Mark No. 2296586                                                                  |                                                                                                                                                                                  |
| All products listed conform to current British or<br>European standard and the product information is<br>correct at the time of going to press. | All accessories are manufactured under an accredited BS EN ISO 9001 : 2015 Quality Management System.         | It is the policy of the company to improve products as part of our development programme.  Therefore, we reserve the right to alter designs and dimensions without prior notice. |
| Illustrations and diagrams are reproduced within<br>the limitations of reproduction and printing<br>process and are not binding.                | Due to manufacturing processes we cannot guarantee an exact colour match and shadings of of certain finishes. | Correct as at 17 October 2018 09:58 AM<br>E&OE                                                                                                                                   |
| ·                                                                                                                                               |                                                                                                               |                                                                                                                                                                                  |