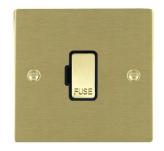

## 82FOSB-B

Sheer Satin Brass 1 gang 13A Fuse Only Satin Brass/Black

## Item Image