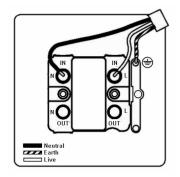

# making connections beautifully

Wiring Accessories • Circuit Protection • Smart Lighting Control & Multi-room Audio

## 82FOCWH-W

Sheer Satin Brass 1 gang 13A Fuse and Cable Outlet White/White

### Item Image



### Wiring



#### **Dimensions**



| Primary Range                                                                                                                                   | Sheer                                                                                                 |                                                                                                                                                                                        |
|-------------------------------------------------------------------------------------------------------------------------------------------------|-------------------------------------------------------------------------------------------------------|---------------------------------------------------------------------------------------