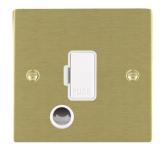

## 82FOCWH-W

Sheer Satin Brass 1 gang 13A Fuse and Cable Outlet White/White

### Item Image