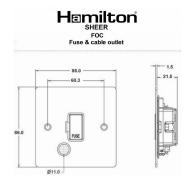

#### **Dimensions**

| Primary Range                                                                                                                                   | Sheer                                                                                                 |                                                                                                                                                                                        |
|-------------------------------------------------------------------------------------------------------------------------------------------------|-------------------------------------------------------------------------------------------------------|----------------------------------------------------------------------------------------------------------------------------------------------------------------------------------------|
| Insert Type                                                                                                                                     | 1 gang 13A Fuse + Cable Outlet                                                                        |                                                                                                                                                                                        |
| Plate Finish                                                                                                                                    | Sheer Box Satin Brass                                                                                 |                                                                                                                                                                                        |
| Insert Colour                                                                                                                                   | White/White                                                                                           |                                                                                                                                                                                        |
| EAN13 Barcode                                                                                                                                   | 5017503040964                                                                                         |                                                                                                                                                                                        |
| Dimensions (Nominal)                                                                                                                            | Single: Height = 86.0mm Width = 86.0mm Depth = 1.5mm                                                  |                                                                                                                                                                                        |
| Fixing Hole Centres                                                                                                                             | Box Fixing = 60.3mm Grid Fixing = N/A                                                                 |                                                                                                                                                                                        |
| Minimum Wall Box Depth                                                                                                                          | 35mm                                                                                                  |                                                                                                                                                                                        |
| Switched Poles                                                                                                                                  | None                                                                                                  |                                                                                                                                                                                        |
| Current Rating                                                                                                                                  | 13 Amp                                                                                                |                                                                                                                                                                                        |
| Voltage                                                                                                                                         | 220/250V AC                                                                                           |                                                                                                                                                                                        |
| Maximum Load                                                                                                                                    | 13 Amp                                                                                                |                                                                                                                                                                                        |
| Mains Frequency                                                                                                                                 | 50Hz                                                                                                  |                                                                                                                                                                                        |
| IP Rating                                                                                                                                       | IP2XD                                                                                                 |                                                                                                                                                                                        |
| Contact Gap Minimum                                                                                                                             | None                                                                                                  |                                                                                                                                                                                        |
| Terminal Capacity 1                                                                                                                             | 5 x 1mm2                                                                                              |                                                                                                                                                                                        |
| Terminal Capacity 2                                                                                                                             | 4 x 1.5mm2                                                                                            |                                                                                                                                                                                        |
| Terminal Capacity 3                                                                                                                             | 3 x 2.5mm2                                                                                            |                                                                                                                                                                                        |
| Terminal Capacity 4                                                                                                                             | 1 x 4mm2 Multi-strand                                                                                 |                                                                                                                                                                                        |
| Terminal Capacity 5                                                                                                                             | 1 x 6mm2                                                                                              |                                                                                                                                                                                        |
| Earth Terminal Capacity 1                                                                                                                       | 6 x 1mm2                                                                                              |                                                                                                                                                                                        |
| Earth Terminal Capacity 2                                                                                                                       | 5 x 1.5mm2                                                                                            |                                                                                                                                                                                        |
| Earth Terminal Capacity 3                                                                                                                       | 3 x 2.5mm2                                                                                            |                                                                                                                                                                                        |
| Earth Terminal Capacity 4                                                                                                                       | 2 x 4mm2 Multi-strand                                                                                 |                                                                                                                                                                                        |
| Earth Terminal Capacity 5                                                                                                                       | 1 x 6mm2                                                                                              |                                                                                                                                                                                        |
| Product Class 1                                                                                                                                 | Must be earthed                                                                                       |                                                                                                                                                                                        |
| Ambient Operating Temperature                                                                                                                   | -5° to +40°C                                                                                          |                                                                                                                                                                                        |
| Recommended Location                                                                                                                            | Internal Use Only                                                                                     |                                                                                                                                                                                        |
| Maximum Installation Altitude                                                                                                                   | 2000m                                                                                                 |                                                                                                                                                                                        |
| Cable Outlet Minimum/Maximum                                                                                                                    | Min = 0.75mm <sup>2</sup> Max = 2.5mm <sup>2</sup>                                                    |                                                                                                                                                                                        |
| Standard/Approval                                                                                                                               | BS 1363-4                                                                                             |                                                                                                                                                                                        |
| Patents and Trademarks                                                                                                                          | Sheer is a Registered Trade Mark No. 2296586                                                          |                                                                                                                                                                                        |
| All products listed conform to current British or<br>European standard and the product information is<br>correct at the time of going to press. | All accessories are manufactured under an accredited BS EN ISO 9001 : 2015 Quality Management System. | It is the policy of the company to improve products<br>as part of our development programme.  Therefore, we reserve the right to alter designs<br>and dimensions without prior notice. |
| Illustrations and diagrams are reproduced within the limitations of reproduction and printing                                                   | Due to manufacturing processes we cannot guarantee an exact colour match and shadings of              | Correct as at 17 October 2018 09:58 AM<br>E&OE                                                                                                                                         |