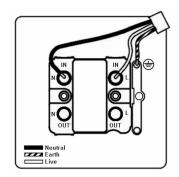

## **Dimensions**

| Primary Range                                                                                                                                   | Sheer                                                                                                               |                                                                                                                                                                                  |  |
|-------------------------------------------------------------------------------------------------------------------------------------------------|---------------------------------------------------------------------------------------------------------------------|----------------------------------------------------------------------------------------------------------------------------------------------------------------------------------|--|
| Insert Type                                                                                                                                     | 1 gang 13A Fuse + Cable Outlet                                                                                      |                                                                                                                                                                                  |  |
| Plate Finish                                                                                                                                    | Sheer Box Satin Brass                                                                                               |                                                                                                                                                                                  |  |
| Insert Colour                                                                                                                                   | Satin Brass/White                                                                                                   |                                                                                                                                                                                  |  |
| EAN13 Barcode                                                                                                                                   | 5017503043965                                                                                                       |                                                                                                                                                                                  |  |
| Dimensions (Nominal)                                                                                                                            | Single: Height = 86.0mm Width = 86.0mm Depth = 1.5mm                                                                |                                                                                                                                                                                  |  |
| Fixing Hole Centres                                                                                                                             | Box Fixing = 60.3mm Grid Fixing = N/A                                                                               |                                                                                                                                                                                  |  |
| Minimum Wall Box Depth                                                                                                                          | 35mm                                                                                                                |                                                                                                                                                                                  |  |
| Switched Poles                                                                                                                                  | None                                                                                                                |                                                                                                                                                                                  |  |
| Current Rating                                                                                                                                  | 13 Amp                                                                                                              |                                                                                                                                                                                  |  |
| Voltage                                                                                                                                         | 220/250V AC                                                                                                         |                                                                                                                                                                                  |  |
| Maximum Load                                                                                                                                    | 13 Amp                                                                                                              |                                                                                                                                                                                  |  |
| Mains Frequency                                                                                                                                 | 50Hz                                                                                                                |                                                                                                                                                                                  |  |
| IP Rating                                                                                                                                       | IP2XD                                                                                                               |                                                                                                                                                                                  |  |
| Contact Gap Minimum                                                                                                                             | None                                                                                                                |                                                                                                                                                                                  |  |
| Terminal Capacity 1                                                                                                                             | 5 x 1mm2                                                                                                            |                                                                                                                                                                                  |  |
| Terminal Capacity 2                                                                                                                             | 4 x 1.5mm2                                                                                                          |                                                                                                                                                                                  |  |
| Terminal Capacity 3                                                                                                                             | 3 x 2.5mm2                                                                                                          |                                                                                                                                                                                  |  |
| Terminal Capacity 4                                                                                                                             | 1 x 4mm2 Multi-strand                                                                                               | 1 x 4mm2 Multi-strand                                                                                                                                                            |  |
| Terminal Capacity 5                                                                                                                             | 1 x 6mm2                                                                                                            |                                                                                                                                                                                  |  |
| Earth Terminal Capacity 1                                                                                                                       | 6 x 1mm2                                                                                                            |                                                                                                                                                                                  |  |
| Earth Terminal Capacity 2                                                                                                                       | 5 x 1.5mm2                                                                                                          |                                                                                                                                                                                  |  |
| Earth Terminal Capacity 3                                                                                                                       | 3 x 2.5mm2                                                                                                          |                                                                                                                                                                                  |  |
| Earth Terminal Capacity 4                                                                                                                       | 2 x 4mm2 Multi-strand                                                                                               |                                                                                                                                                                                  |  |
| Earth Terminal Capacity 5                                                                                                                       | 1 x 6mm2                                                                                                            |                                                                                                                                                                                  |  |
| Product Class 1                                                                                                                                 | Must be earthed                                                                                                     |                                                                                                                                                                                  |  |
| Ambient Operating Temperature                                                                                                                   | -5° to +40°C                                                                                                        |                                                                                                                                                                                  |  |
| Recommended Location                                                                                                                            | Internal Use Only                                                                                                   |                                                                                                                                                                                  |  |
| Maximum Installation Altitude                                                                                                                   | 2000m                                                                                                               |                                                                                                                                                                                  |  |
| Cable Outlet Minimum/Maximum                                                                                                                    | Min = 0.75mm <sup>2</sup> Max = 2.5mm <sup>2</sup>                                                                  |                                                                                                                                                                                  |  |
| Standard/Approval                                                                                                                               | BS 1363-4                                                                                                           |                                                                                                                                                                                  |  |
| Patents and Trademarks                                                                                                                          | Sheer is a Registered Trade Mark No. 2296586                                                                        |                                                                                                                                                                                  |  |
| All products listed conform to current British or<br>European standard and the product information is<br>correct at the time of going to press. | All accessories are manufactured under an accredited BS EN ISO 9001 : 2015 Quality Management System.               | It is the policy of the company to improve products as part of our development programme.  Therefore, we reserve the right to alter designs and dimensions without prior notice. |  |
| Illustrations and diagrams are reproduced within<br>the limitations of reproduction and printing<br>process and are not binding.                | Due to manufacturing processes we cannot<br>guarantee an exact colour match and shadings of<br>of certain finishes. | Correct as at 17 October 2018 09:58 AM<br>E&OE                                                                                                                                   |  |
| ·                                                                                                                                               |                                                                                                                     |                                                                                                                                                                                  |  |