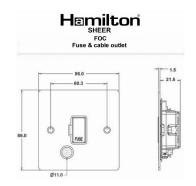

## **Dimensions**

| Primary Range                                                                                                                                   | Sheer                                                                                                               |                                                                                                                                                                                  |  |
|-------------------------------------------------------------------------------------------------------------------------------------------------|---------------------------------------------------------------------------------------------------------------------|----------------------------------------------------------------------------------------------------------------------------------------------------------------------------------|--|
| Insert Type                                                                                                                                     | 1 gang 13A Fuse + Cable Outlet                                                                                      |                                                                                                                                                                                  |  |
| Plate Finish                                                                                                                                    | Sheer Box Satin Brass                                                                                               |                                                                                                                                                                                  |  |
| Insert Colour                                                                                                                                   | Satin Brass/White                                                                                                   |                                                                                                                                                                                  |  |
| EAN13 Barcode                                                                                                                                   | 5017503043965                                                                                                       |                                                                                                                                                                                  |  |
| Dimensions (Nominal)                                                                                                                            | Single: Height = 86.0mm Width = 86.0mm Depth = 1.5mm                                                                |                                                                                                                                                                                  |  |
| Fixing Hole Centres                                                                                                                             | Box Fixing = 60.3mm Grid Fixing = N/A                                                                               |                                                                                                                                                                                  |  |
| Minimum Wall Box Depth                                                                                                                          | 35mm                                                                                                                |                                                                                                                                                                                  |  |
| Switched Poles                                                                                                                                  | None                                                                                                                |                                                                                                                                                                                  |  |
| Current Rating                                                                                                                                  | 13 Amp                                                                                                              |                                                                                                                                                                                  |  |
| Voltage                                                                                                                                         | 220/250V AC                                                                                                         |                                                                                                                                                                                  |  |
| Maximum Load                                                                                                                                    | 13 Amp                                                                                                              |                                                                                                                                                                                  |  |
| Mains Frequency                                                                                                                                 | 50Hz                                                                                                                |                                                                                                                                                                                  |  |
| IP Rating                                                                                                                                       | IP2XD                                                                                                               |                                                                                                                                                                                  |  |
| Contact Gap Minimum                                                                                                                             | None                                                                                                                |                                                                                                                                                                                  |  |
| Terminal Capacity 1                                                                                                                             | 5 x 1mm2                                                                                                            |                                                                                                                                                                                  |  |
| Terminal Capacity 2                                                                                                                             | 4 x 1.5mm2                                                                                                          |                                                                                                                                                                                  |  |
| Terminal Capacity 3                                                                                                                             | 3 x 2.5mm2                                                                                                          |                                                                                                                                                                                  |  |
| Terminal Capacity 4                                                                                                                             | 1 x 4mm2 Multi-strand                                                                                               | 1 x 4mm2 Multi-strand                                                                                                                                                            |  |
| Terminal Capacity 5                                                                                                                             | 1 x 6mm2                                                                                                            |                                                                                                                                                                                  |  |
| Earth Terminal Capacity 1                                                                                                                       | 6 x 1mm2                                                                                                            |                                                                                                                                                                                  |  |
| Earth Terminal Capacity 2                                                                                                                       | 5 x 1.5mm2                                                                                                          |                                                                                                                                                                                  |  |
| Earth Terminal Capacity 3                                                                                                                       | 3 x 2.5mm2                                                                                                          |                                                                                                                                                                                  |  |
| Earth Terminal Capacity 4                                                                                                                       | 2 x 4mm2 Multi-strand                                                                                               |                                                                                                                                                                                  |  |
| Earth Terminal Capacity 5                                                                                                                       | 1 x 6mm2                                                                                                            |                                                                                                                                                                                  |  |
| Product Class 1                                                                                                                                 | Must be earthed                                                                                                     |                                                                                                                                                                                  |  |
| Ambient Operating Temperature                                                                                                                   | -5° to +40°C                                                                                                        |                                                                                                                                                                                  |  |
| Recommended Location                                                                                                                            | Internal Use Only                                                                                                   |                                                                                                                                                                                  |  |
| Maximum Installation Altitude                                                                                                                   | 2000m                                                                                                               |                                                                                                                                                                                  |  |
| Cable Outlet Minimum/Maximum                                                                                                                    | Min = 0.75mm <sup>2</sup> Max = 2.5mm <sup>2</sup>                                                                  |                                                                                                                                                                                  |  |
| Standard/Approval                                                                                                                               | BS 1363-4                                                                                                           |                                                                                                                                                                                  |  |
| Patents and Trademarks                                                                                                                          | Sheer is a Registered Trade Mark No. 2296586                                                                        |                                                                                                                                                                                  |  |
| All products listed conform to current British or<br>European standard and the product information is<br>correct at the time of going to press. | All accessories are manufactured under an accredited BS EN ISO 9001 : 2015 Quality Management System.               | It is the policy of the company to improve products as part of our development programme.  Therefore, we reserve the right to alter designs and dimensions without prior notice. |  |
| Illustrations and diagrams are reproduced within<br>the limitations of reproduction and printing<br>process and are not binding.                | Due to manufacturing processes we cannot<br>guarantee an exact colour match and shadings of<br>of certain finishes. | Correct as at 17 October 2018 09:58 AM<br>E&OE                                                                                                                                   |  |
| ·                                                                                                                                               |                                                                                                                     |                                                                                                                                                                                  |  |