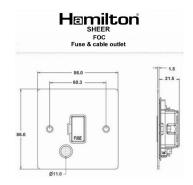

## Dimensions

| Primary Range                                                                                                                                   | Sheer                                                                                                               |                                                                                                                                                                                  |
|-------------------------------------------------------------------------------------------------------------------------------------------------|---------------------------------------------------------------------------------------------------------------------|----------------------------------------------------------------------------------------------------------------------------------------------------------------------------------|
| Insert Type                                                                                                                                     | 1 gang 13A Fuse + Cable Outlet                                                                                      |                                                                                                                                                                                  |
| Plate Finish                                                                                                                                    | Sheer Box Satin Brass                                                                                               |                                                                                                                                                                                  |
| Insert Colour                                                                                                                                   | Satin Brass/Black                                                                                                   |                                                                                                                                                                                  |
| EAN13 Barcode                                                                                                                                   | 5017503042968                                                                                                       |                                                                                                                                                                                  |
| Dimensions (Nominal)                                                                                                                            | Single: Height = 86.0mm Width = 86.0mm Depth = 1.5mm                                                                |                                                                                                                                                                                  |
| Fixing Hole Centres                                                                                                                             | Box Fixing = 60.3mm Grid Fixing = N/A                                                                               |                                                                                                                                                                                  |
| Minimum Wall Box Depth                                                                                                                          | 35mm                                                                                                                |                                                                                                                                                                                  |
| Switched Poles                                                                                                                                  | None                                                                                                                |                                                                                                                                                                                  |
| Current Rating                                                                                                                                  | 13 Amp                                                                                                              |                                                                                                                                                                                  |
| Voltage                                                                                                                                         | 220/250V AC                                                                                                         |                                                                                                                                                                                  |
| Maximum Load                                                                                                                                    | 13 Amp                                                                                                              |                                                                                                                                                                                  |
| Mains Frequency                                                                                                                                 | 50Hz                                                                                                                |                                                                                                                                                                                  |
| IP Rating                                                                                                                                       | IP2XD                                                                                                               |                                                                                                                                                                                  |
| Contact Gap Minimum                                                                                                                             | None                                                                                                                |                                                                                                                                                                                  |
| Terminal Capacity 1                                                                                                                             | 5 x 1mm2                                                                                                            |                                                                                                                                                                                  |
| Terminal Capacity 2                                                                                                                             | 4 x 1.5mm2                                                                                                          |                                                                                                                                                                                  |
| Terminal Capacity 3                                                                                                                             | 3 x 2.5mm2                                                                                                          |                                                                                                                                                                                  |
| Terminal Capacity 4                                                                                                                             | 1 x 4mm2 Multi-strand                                                                                               |                                                                                                                                                                                  |
| Terminal Capacity 5                                                                                                                             | 1 x 6mm2                                                                                                            |                                                                                                                                                                                  |
| Earth Terminal Capacity 1                                                                                                                       | 6 x 1mm2                                                                                                            |                                                                                                                                                                                  |
| Earth Terminal Capacity 2                                                                                                                       | 5 x 1.5mm2                                                                                                          |                                                                                                                                                                                  |
| Earth Terminal Capacity 3                                                                                                                       | 3 x 2.5mm2                                                                                                          |                                                                                                                                                                                  |
| Earth Terminal Capacity 4                                                                                                                       | 2 x 4mm2 Multi-strand                                                                                               |                                                                                                                                                                                  |
| Earth Terminal Capacity 5                                                                                                                       | 1 x 6mm2                                                                                                            |                                                                                                                                                                                  |
| Product Class 1                                                                                                                                 | Must be earthed                                                                                                     |                                                                                                                                                                                  |
| Ambient Operating Temperature                                                                                                                   | -5° to +40°C                                                                                                        |                                                                                                                                                                                  |
| Recommended Location                                                                                                                            | Internal Use Only                                                                                                   |                                                                                                                                                                                  |
| Maximum Installation Altitude                                                                                                                   | 2000m                                                                                                               |                                                                                                                                                                                  |
| Cable Outlet Minimum/Maximum                                                                                                                    | Min = 0.75mm <sup>2</sup> Max = 2.5mm <sup>2</sup>                                                                  |                                                                                                                                                                                  |
| Standard/Approval                                                                                                                               | BS 1363-4                                                                                                           |                                                                                                                                                                                  |
| Patents and Trademarks                                                                                                                          | Sheer is a Registered Trade Mark No. 2296586                                                                        |                                                                                                                                                                                  |
| All products listed conform to current British or<br>European standard and the product information is<br>correct at the time of going to press. | All accessories are manufactured under an accredited BS EN ISO 9001 : 2015 Quality Management System.               | It is the policy of the company to improve products as part of our development programme.  Therefore, we reserve the right to alter designs and dimensions without prior notice. |
| Illustrations and diagrams are reproduced within the limitations of reproduction and printing process and are not binding.                      | Due to manufacturing processes we cannot<br>guarantee an exact colour match and shadings of<br>of certain finishes. | Correct as at 17 October 2018 09:58 AM<br>E&OE                                                                                                                                   |
|                                                                                                                                                 |                                                                                                                     |                                                                                                                                                                                  |