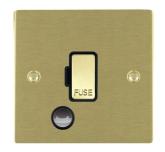

## 82FOCSB-B

Sheer Satin Brass 1 gang 13A Fuse and Cable Outlet Satin Brass/Black