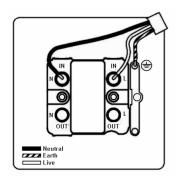

## Dimensions

| Primary Range                                                                                                                                   | Sheer                                                                                                               |                                                                                                                                                                                  |
|-------------------------------------------------------------------------------------------------------------------------------------------------|---------------------------------------------------------------------------------------------------------------------|----------------------------------------------------------------------------------------------------------------------------------------------------------------------------------|
| Insert Type                                                                                                                                     | 1 gang 13A Fuse + Cable Outlet                                                                                      |                                                                                                                                                                                  |
| Plate Finish                                                                                                                                    | Sheer Box Satin Brass                                                                                               |                                                                                                                                                                                  |
| Insert Colour                                                                                                                                   | Satin Brass/Black                                                                                                   |                                                                                                                                                                                  |
| EAN13 Barcode                                                                                                                                   | 5017503042968                                                                                                       |                                                                                                                                                                                  |
| Dimensions (Nominal)                                                                                                                            | Single: Height = 86.0mm Width = 86.0mm Depth = 1.5mm                                                                |                                                                                                                                                                                  |
| Fixing Hole Centres                                                                                                                             | Box Fixing = 60.3mm Grid Fixing = N/A                                                                               |                                                                                                                                                                                  |
| Minimum Wall Box Depth                                                                                                                          | 35mm                                                                                                                |                                                                                                                                                                                  |
| Switched Poles                                                                                                                                  | None                                                                                                                |                                                                                                                                                                                  |
| Current Rating                                                                                                                                  | 13 Amp                                                                                                              |                                                                                                                                                                                  |
| Voltage                                                                                                                                         | 220/250V AC                                                                                                         |                                                                                                                                                                                  |
| Maximum Load                                                                                                                                    | 13 Amp                                                                                                              |                                                                                                                                                                                  |
| Mains Frequency                                                                                                                                 | 50Hz                                                                                                                |                                                                                                                                                                                  |
| IP Rating                                                                                                                                       | IP2XD                                                                                                               |                                                                                                                                                                                  |
| Contact Gap Minimum                                                                                                                             | None                                                                                                                |                                                                                                                                                                                  |
| Terminal Capacity 1                                                                                                                             | 5 x 1mm2                                                                                                            |                                                                                                                                                                                  |
| Terminal Capacity 2                                                                                                                             | 4 x 1.5mm2                                                                                                          |                                                                                                                                                                                  |
| Terminal Capacity 3                                                                                                                             | 3 x 2.5mm2                                                                                                          |                                                                                                                                                                                  |
| Terminal Capacity 4                                                                                                                             | 1 x 4mm2 Multi-strand                                                                                               |                                                                                                                                                                                  |
| Terminal Capacity 5                                                                                                                             | 1 x 6mm2                                                                                                            |                                                                                                                                                                                  |
| Earth Terminal Capacity 1                                                                                                                       | 6 x 1mm2                                                                                                            |                                                                                                                                                                                  |
| Earth Terminal Capacity 2                                                                                                                       | 5 x 1.5mm2                                                                                                          |                                                                                                                                                                                  |
| Earth Terminal Capacity 3                                                                                                                       | 3 x 2.5mm2                                                                                                          |                                                                                                                                                                                  |
| Earth Terminal Capacity 4                                                                                                                       | 2 x 4mm2 Multi-strand                                                                                               |                                                                                                                                                                                  |
| Earth Terminal Capacity 5                                                                                                                       | 1 x 6mm2                                                                                                            |                                                                                                                                                                                  |
| Product Class 1                                                                                                                                 | Must be earthed                                                                                                     |                                                                                                                                                                                  |
| Ambient Operating Temperature                                                                                                                   | -5° to +40°C                                                                                                        |                                                                                                                                                                                  |
| Recommended Location                                                                                                                            | Internal Use Only                                                                                                   |                                                                                                                                                                                  |
| Maximum Installation Altitude                                                                                                                   | 2000m                                                                                                               |                                                                                                                                                                                  |
| Cable Outlet Minimum/Maximum                                                                                                                    | Min = 0.75mm <sup>2</sup> Max = 2.5mm <sup>2</sup>                                                                  |                                                                                                                                                                                  |
| Standard/Approval                                                                                                                               | BS 1363-4                                                                                                           |                                                                                                                                                                                  |
| Patents and Trademarks                                                                                                                          | Sheer is a Registered Trade Mark No. 2296586                                                                        |                                                                                                                                                                                  |
| All products listed conform to current British or<br>European standard and the product information is<br>correct at the time of going to press. | All accessories are manufactured under an accredited BS EN ISO 9001 : 2015 Quality Management System.               | It is the policy of the company to improve products as part of our development programme.  Therefore, we reserve the right to alter designs and dimensions without prior notice. |
| Illustrations and diagrams are reproduced within the limitations of reproduction and printing process and are not binding.                      | Due to manufacturing processes we cannot<br>guarantee an exact colour match and shadings of<br>of certain finishes. | Correct as at 17 October 2018 09:58 AM<br>E&OE                                                                                                                                   |
|                                                                                                                                                 |                                                                                                                     |                                                                                                                                                                                  |