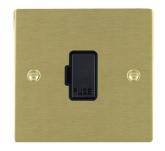

#### 82FOBL-B

Sheer Satin Brass 1 gang 13A Fuse Only Black/Black

## Item Image