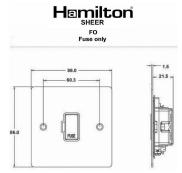

#### **Dimensions**

| Primary Range                                                                                                                                   | Sheer                                                                                                         |                                                                                                                                                                                  |
|-------------------------------------------------------------------------------------------------------------------------------------------------|---------------------------------------------------------------------------------------------------------------|----------------------------------------------------------------------------------------------------------------------------------------------------------------------------------|
| Insert Type                                                                                                                                     | 1 gang 13A Fuse Only                                                                                          |                                                                                                                                                                                  |
| Plate Finish                                                                                                                                    | Sheer Box Satin Brass                                                                                         |                                                                                                                                                                                  |
| Insert Colour                                                                                                                                   | Black/Black                                                                                                   |                                                                                                                                                                                  |
| EAN13 Barcode                                                                                                                                   | 5017503041954                                                                                                 |                                                                                                                                                                                  |
| Dimensions (Nominal)                                                                                                                            | Single: Height = 86.0mm Width = 86.0mm Depth = 1.5mm                                                          |                                                                                                                                                                                  |
| Fixing Hole Centres                                                                                                                             | Box Fixing = 60.3mm Grid Fixing = N/A                                                                         |                                                                                                                                                                                  |
| Minimum Wall Box Depth                                                                                                                          | 35mm                                                                                                          |                                                                                                                                                                                  |
| Switched Poles                                                                                                                                  | None                                                                                                          |                                                                                                                                                                                  |
| Current Rating                                                                                                                                  | 13 Amp                                                                                                        |                                                                                                                                                                                  |
| Voltage                                                                                                                                         | 220/250V AC                                                                                                   |                                                                                                                                                                                  |
| Maximum Load                                                                                                                                    | 13 Amp                                                                                                        |                                                                                                                                                                                  |
| Mains Frequency                                                                                                                                 | 50Hz                                                                                                          |                                                                                                                                                                                  |
| IP Rating                                                                                                                                       | IP2XD                                                                                                         |                                                                                                                                                                                  |
| Contact Gap Minimum                                                                                                                             | None                                                                                                          |                                                                                                                                                                                  |
| Terminal Capacity 1                                                                                                                             | 5 x 1mm2                                                                                                      |                                                                                                                                                                                  |
| Terminal Capacity 2                                                                                                                             | 4 x 1.5mm2                                                                                                    |                                                                                                                                                                                  |
| Terminal Capacity 3                                                                                                                             | 3 x 2.5mm2                                                                                                    |                                                                                                                                                                                  |
| Terminal Capacity 4                                                                                                                             | 1 x 4mm2 Multi-strand                                                                                         |                                                                                                                                                                                  |
| Terminal Capacity 5                                                                                                                             | 1 x 6mm2                                                                                                      |                                                                                                                                                                                  |
| Earth Terminal Capacity 1                                                                                                                       | 6 x 1mm2                                                                                                      |                                                                                                                                                                                  |
| Earth Terminal Capacity 2                                                                                                                       | 5 x 1.5mm2                                                                                                    |                                                                                                                                                                                  |
| Earth Terminal Capacity 3                                                                                                                       | 3 x 2.5mm2                                                                                                    |                                                                                                                                                                                  |
| Earth Terminal Capacity 4                                                                                                                       | 2 x 4mm2 Multi-strand                                                                                         |                                                                                                                                                                                  |
| Earth Terminal Capacity 5                                                                                                                       | 1 x 6mm2                                                                                                      |                                                                                                                                                                                  |
| Product Class 1                                                                                                                                 | Must be earthed                                                                                               |                                                                                                                                                                                  |
| Ambient Operating Temperature                                                                                                                   | -5° to +40°C                                                                                                  |                                                                                                                                                                                  |
| Recommended Location                                                                                                                            | Internal Use Only                                                                                             |                                                                                                                                                                                  |
| Maximum Installation Altitude                                                                                                                   | 2000m                                                                                                         |                                                                                                                                                                                  |
| Standard/Approval                                                                                                                               | BS 1363-4                                                                                                     |                                                                                                                                                                                  |
| Patents and Trademarks                                                                                                                          | Sheer is a Registered Trade Mark No. 2296586                                                                  |                                                                                                                                                                                  |
| All products listed conform to current British or<br>European standard and the product information is<br>correct at the time of going to press. | All accessories are manufactured under an accredited BS EN ISO 9001 : 2015 Quality Management System.         | It is the policy of the company to improve products as part of our development programme.  Therefore, we reserve the right to alter designs and dimensions without prior notice. |
| Illustrations and diagrams are reproduced within<br>the limitations of reproduction and printing<br>process and are not binding.                | Due to manufacturing processes we cannot guarantee an exact colour match and shadings of of certain finishes. | Correct as at 17 October 2018 09:58 AM<br>E&OE                                                                                                                                   |
|                                                                                                                                                 |                                                                                                               |                                                                                                                                                                                  |