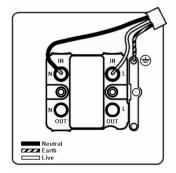

SL

# making connections beautifully

Wiring Accessories • Circuit Protection • Smart Lighting Control & Multi-room Audio

#### 82FOBL-B

Sheer Satin Brass 1 gang 13A Fuse Only Black/Black

## Item Image



## Wiring



#### **Dimensions**



| Primary Range                                                                                                                                   | Sheer                                                                                                         |                                                                                                                                                                                  |
|-------------------------------------------------------------------------------------------------------------------------------------------------|---------------------------------------------------------------------------------------------------------------|-----------------------------------------------------------------------------