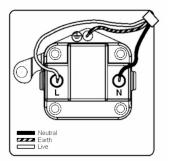

## **82DUS5B**

Sheer Floor Satin Brass 1 gang 5A Unswitched Socket Black

Item Image

Wiring

**Dimensions** 

|                                                                                                                                                 |                                                                                                               | 85.5                                                                                                                                                                             |
|-------------------------------------------------------------------------------------------------------------------------------------------------|---------------------------------------------------------------------------------------------------------------|----------------------------------------------------------------------------------------------------------------------------------------------------------------------------------|
| Primary Range                                                                                                                                   | Sheer Floor Sockets                                                                                           |                                                                                                                                                                                  |
| Insert Type                                                                                                                                     | 1 gang 5A Unswitched Socket                                                                                   |                                                                                                                                                                                  |
| Plate Finish                                                                                                                                    | Sheer Floor Box Satin Brass                                                                                   |                                                                                                                                                                                  |
| Insert Colour                                                                                                                                   | Black                                                                                                         |                                                                                                                                                                                  |
| EAN13 Barcode                                                                                                                                   | 5028690041054                                                                                                 |                                                                                                                                                                                  |
| Dimensions (Nominal)                                                                                                                            | Single: Height = 93.5mm Width = 85.5mm Depth = 3.0mm (6.5mm Hinged Cover)                                     |                                                                                                                                                                                  |
| Weight                                                                                                                                          | 242 GR                                                                                                        |                                                                                                                                                                                  |
| Fixing Hole Centres                                                                                                                             | Box Fixing = 60.3mm Grid Fixing = N/A                                                                         |                                                                                                                                                                                  |
| Minimum Wall Box Depth                                                                                                                          | 35mm                                                                                                          |                                                                                                                                                                                  |
| Switched Poles                                                                                                                                  | None                                                                                                          |                                                                                                                                                                                  |
| Current Rating                                                                                                                                  | 5 Amp                                                                                                         |                                                                                                                                                                                  |
| Voltage                                                                                                                                         | 220/250V AC                                                                                                   |                                                                                                                                                                                  |
| Maximum Load                                                                                                                                    | 5 Amp                                                                                                         |                                                                                                                                                                                  |
| Mains Frequency                                                                                                                                 | 50Hz                                                                                                          |                                                                                                                                                                                  |
| IP Rating                                                                                                                                       | IP2XD                                                                                                         |                                                                                                                                                                                  |
| Contact Gap Minimum                                                                                                                             | None                                                                                                          |                                                                                                                                                                                  |
| Terminal Capacity 1                                                                                                                             | 5 x 1mm2                                                                                                      |                                                                                                                                                                                  |
| Terminal Capacity 2                                                                                                                             | 4 x 1.5mm2                                                                                                    |                                                                                                                                                                                  |
| Terminal Capacity 3                                                                                                                             | 2 x 2.5mm2                                                                                                    |                                                                                                                                                                                  |
| Terminal Capacity 4                                                                                                                             | 1 x 4mm2                                                                                                      |                                                                                                                                                                                  |
| Earth Terminal Capacity 1                                                                                                                       | 5 x 1mm2                                                                                                      |                                                                                                                                                                                  |
| Earth Terminal Capacity 2                                                                                                                       | 4 x 1.5mm2                                                                                                    |                                                                                                                                                                                  |
| Earth Terminal Capacity 3                                                                                                                       | 2 x 2.5mm2                                                                                                    |                                                                                                                                                                                  |
| Earth Terminal Capacity 4                                                                                                                       | 1 x 4mm2                                                                                                      |                                                                                                                                                                                  |
| Product Class 1                                                                                                                                 | Must be earthed                                                                                               |                                                                                                                                                                                  |
| Ambient Operating Temperature                                                                                                                   | -5° to +40°C                                                                                                  |                                                                                                                                                                                  |
| Recommended Location                                                                                                                            | Internal Use Only                                                                                             |                                                                                                                                                                                  |
| Maximum Installation Altitude                                                                                                                   | 2000m                                                                                                         |                                                                                                                                                                                  |
| Standard/Approval                                                                                                                               | BS 546                                                                                                        |                                                                                                                                                                                  |
| Additional Notes                                                                                                                                | Shuttered: Yes                                                                                                |                                                                                                                                                                                  |
| All products listed conform to current British or<br>European standard and the product information is<br>correct at the time of going to press. | All accessories are manufactured under an accredited BS EN ISO 9001 : 2015 Quality Management System.         | It is the policy of the company to improve products as part of our development programme.  Therefore, we reserve the right to alter designs and dimensions without prior notice. |
| Illustrations and diagrams are reproduced within the limitations of reproduction and printing                                                   | Due to manufacturing processes we cannot guarantee an exact colour match and shadings of or cartain finishers | Correct as at 17 October 2018 11:27 AM<br>E&OE                                                                                                                                   |