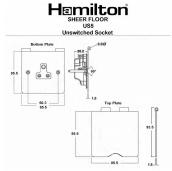

## **82DUS5B**

Sheer Floor Satin Brass 1 gang 5A Unswitched Socket Black

Item Image

Wiring

**Dimensions** 

|                                                                                                                                                 |                                                                                                               | 85.5                                                                                                                                                                             |
|-------------------------------------------------------------------------------------------------------------------------------------------------|---------------------------------------------------------------------------------------------------------------|----------------------------------------------------------------------------------------------------------------------------------------------------------------------------------|
| Primary Range                                                                                                                                   | Sheer Floor Sockets                                                                                           |                                                                                                                                                                                  |
| Insert Type                                                                                                                                     | 1 gang 5A Unswitched Socket                                                                                   |                                                                                                                                                                                  |
| Plate Finish                                                                                                                                    | Sheer Floor Box Satin Brass                                                                                   |                                                                                                                                                                                  |
| Insert Colour                                                                                                                                   | Black                                                                                                         |                                                                                                                                                                                  |
| EAN13 Barcode                                                                                                                                   | 5028690041054                                                                                                 |                                                                                                                                                                                  |
| Dimensions (Nominal)                                                                                                                            | Single: Height = 93.5mm Width = 85.5mm Depth = 3.0mm (6.5mm Hinged Cover)                                     |                                                                                                                                                                                  |
| Weight                                                                                                                                          | 242 GR                                                                                                        |                                                                                                                                                                                  |
| Fixing Hole Centres                                                                                                                             | Box Fixing = 60.3mm Grid Fixing = N/A                                                                         |                                                                                                                                                                                  |
| Minimum Wall Box Depth                                                                                                                          | 35mm                                                                                                          |                                                                                                                                                                                  |
| Switched Poles                                                                                                                                  | None                                                                                                          |                                                                                                                                                                                  |
| Current Rating                                                                                                                                  | 5 Amp                                                                                                         |                                                                                                                                                                                  |
| Voltage                                                                                                                                         | 220/250V AC                                                                                                   |                                                                                                                                                                                  |
| Maximum Load                                                                                                                                    | 5 Amp                                                                                                         |                                                                                                                                                                                  |
| Mains Frequency                                                                                                                                 | 50Hz                                                                                                          |                                                                                                                                                                                  |
| IP Rating                                                                                                                                       | IP2XD                                                                                                         |                                                                                                                                                                                  |
| Contact Gap Minimum                                                                                                                             | None                                                                                                          |                                                                                                                                                                                  |
| Terminal Capacity 1                                                                                                                             | 5 x 1mm2                                                                                                      |                                                                                                                                                                                  |
| Terminal Capacity 2                                                                                                                             | 4 x 1.5mm2                                                                                                    |                                                                                                                                                                                  |
| Terminal Capacity 3                                                                                                                             | 2 x 2.5mm2                                                                                                    |                                                                                                                                                                                  |
| Terminal Capacity 4                                                                                                                             | 1 x 4mm2                                                                                                      |                                                                                                                                                                                  |
| Earth Terminal Capacity 1                                                                                                                       | 5 x 1mm2                                                                                                      |                                                                                                                                                                                  |
| Earth Terminal Capacity 2                                                                                                                       | 4 x 1.5mm2                                                                                                    |                                                                                                                                                                                  |
| Earth Terminal Capacity 3                                                                                                                       | 2 x 2.5mm2                                                                                                    |                                                                                                                                                                                  |
| Earth Terminal Capacity 4                                                                                                                       | 1 x 4mm2                                                                                                      |                                                                                                                                                                                  |
| Product Class 1                                                                                                                                 | Must be earthed                                                                                               |                                                                                                                                                                                  |
| Ambient Operating Temperature                                                                                                                   | -5° to +40°C                                                                                                  |                                                                                                                                                                                  |
| Recommended Location                                                                                                                            | Internal Use Only                                                                                             |                                                                                                                                                                                  |
| Maximum Installation Altitude                                                                                                                   | 2000m                                                                                                         |                                                                                                                                                                                  |
| Standard/Approval                                                                                                                               | BS 546                                                                                                        |                                                                                                                                                                                  |
| Additional Notes                                                                                                                                | Shuttered: Yes                                                                                                |                                                                                                                                                                                  |
| All products listed conform to current British or<br>European standard and the product information is<br>correct at the time of going to press. | All accessories are manufactured under an accredited BS EN ISO 9001 : 2015 Quality Management System.         | It is the policy of the company to improve products as part of our development programme.  Therefore, we reserve the right to alter designs and dimensions without prior notice. |
| Illustrations and diagrams are reproduced within the limitations of reproduction and printing                                                   | Due to manufacturing processes we cannot guarantee an exact colour match and shadings of or cartain finishers | Correct as at 17 October 2018 11:27 AM<br>E&OE                                                                                                                                   |