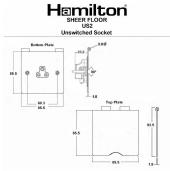

## **82DUS2W**

Sheer Floor Satin Brass 1 gang 2A Unswitched Socket White

Item Image Wiring

|                                                                                                                                                 |                                                                                                       | 85.5                                                                                                                                                                             |
|-------------------------------------------------------------------------------------------------------------------------------------------------|-------------------------------------------------------------------------------------------------------|----------------------------------------------------------------------------------------------------------------------------------------------------------------------------------|
| Primary Range                                                                                                                                   | Sheer Floor Sockets                                                                                   |                                                                                                                                                                                  |
| Insert Type                                                                                                                                     | 1 gang 2A Unswitched Socket                                                                           |                                                                                                                                                                                  |
| Plate Finish                                                                                                                                    | Sheer Floor Box Satin Brass                                                                           |                                                                                                                                                                                  |
| Insert Colour                                                                                                                                   | White                                                                                                 |                                                                                                                                                                                  |
| EAN13 Barcode                                                                                                                                   | 5017504034726                                                                                         |                                                                                                                                                                                  |
| Dimensions (Nominal)                                                                                                                            | Single: Height = 93.5mm Width = 85.5mm Depth = 3.0mm (6.5mm Hinged Cover)                             |                                                                                                                                                                                  |
| Fixing Hole Centres                                                                                                                             | Box Fixing = 60.3mm Grid Fixing = N/A                                                                 |                                                                                                                                                                                  |
| Minimum Wall Box Depth                                                                                                                          | 35mm                                                                                                  |                                                                                                                                                                                  |
| Switched Poles                                                                                                                                  | None                                                                                                  |                                                                                                                                                                                  |
| Current Rating                                                                                                                                  | 2 Amp                                                                                                 |                                                                                                                                                                                  |
| Voltage                                                                                                                                         | 220/250V AC                                                                                           |                                                                                                                                                                                  |
| Maximum Load                                                                                                                                    | 2 Amp                                                                                                 |                                                                                                                                                                                  |
| Mains Frequency                                                                                                                                 | 50Hz                                                                                                  |                                                                                                                                                                                  |
| IP Rating                                                                                                                                       | IP2XD                                                                                                 |                                                                                                                                                                                  |
| Contact Gap Minimum                                                                                                                             | None                                                                                                  |                                                                                                                                                                                  |
| Terminal Capacity 1                                                                                                                             | 5 x 1mm2                                                                                              |                                                                                                                                                                                  |
| Terminal Capacity 2                                                                                                                             | 4 x 1.5mm2                                                                                            |                                                                                                                                                                                  |
| Terminal Capacity 3                                                                                                                             | 2 x 2.5mm2                                                                                            |                                                                                                                                                                                  |
| Terminal Capacity 4                                                                                                                             | 1 x 4mm2                                                                                              |                                                                                                                                                                                  |
| Earth Terminal Capacity 1                                                                                                                       | 5 x 1mm2                                                                                              |                                                                                                                                                                                  |
| Earth Terminal Capacity 2                                                                                                                       | 4 x 1.5mm2                                                                                            |                                                                                                                                                                                  |
| Earth Terminal Capacity 3                                                                                                                       | 2 x 2.5mm2                                                                                            |                                                                                                                                                                                  |
| Earth Terminal Capacity 4                                                                                                                       | 1 x 4mm2                                                                                              |                                                                                                                                                                                  |
| Product Class 1                                                                                                                                 | Must be earthed                                                                                       |                                                                                                                                                                                  |
| Ambient Operating Temperature                                                                                                                   | -5° to +40°C                                                                                          |                                                                                                                                                                                  |
| Recommended Location                                                                                                                            | Internal Use Only                                                                                     |                                                                                                                                                                                  |
| Maximum Installation Altitude                                                                                                                   | 2000m                                                                                                 |                                                                                                                                                                                  |
| Standard/Approval                                                                                                                               | BS 546                                                                                                |                                                                                                                                                                                  |
| Additional Notes                                                                                                                                | Shuttered: Yes                                                                                        |                                                                                                                                                                                  |
| All products listed conform to current British or<br>European standard and the product information is<br>correct at the time of going to press. | All accessories are manufactured under an accredited BS EN ISO 9001 : 2015 Quality Management System. | It is the policy of the company to improve products as part of our development programme.  Therefore, we reserve the right to alter designs and dimensions without prior notice. |
|                                                                                                                                                 |                                                                                                       |                                                                                                                                                                                  |