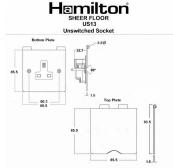

## 82DUS13W

Sheer Floor Satin Brass 1 gang 13A Unswitched Socket White

Wiring

|                                                                                                                                                 | ~                                                                                                             | 85.5 1.5                                                                                                                                                                         |
|-------------------------------------------------------------------------------------------------------------------------------------------------|---------------------------------------------------------------------------------------------------------------|----------------------------------------------------------------------------------------------------------------------------------------------------------------------------------|
| Primary Range                                                                                                                                   | Sheer Floor Sockets                                                                                           |                                                                                                                                                                                  |
| Insert Type                                                                                                                                     | 1 gang 13A Unswitched Socket                                                                                  |                                                                                                                                                                                  |
| Plate Finish                                                                                                                                    | Sheer Floor Box Satin Brass                                                                                   |                                                                                                                                                                                  |
| Insert Colour                                                                                                                                   | White                                                                                                         |                                                                                                                                                                                  |
| EAN13 Barcode                                                                                                                                   | 5028690040071                                                                                                 |                                                                                                                                                                                  |
| Dimensions (Nominal)                                                                                                                            | Single: Height = 93.5mm Width = 85.5mm Depth = 3.0mm (6.5mm Hinged Cover)                                     |                                                                                                                                                                                  |
| Weight                                                                                                                                          | 247 GR                                                                                                        |                                                                                                                                                                                  |
| Fixing Hole Centres                                                                                                                             | Box Fixing = 60.3mm Grid Fixing = N/A                                                                         |                                                                                                                                                                                  |
| Minimum Wall Box Depth                                                                                                                          | 35mm                                                                                                          |                                                                                                                                                                                  |
| Switched Poles                                                                                                                                  | None                                                                                                          |                                                                                                                                                                                  |
| Current Rating                                                                                                                                  | 13 Amp                                                                                                        |                                                                                                                                                                                  |
| Voltage                                                                                                                                         | 220/250V AC                                                                                                   |                                                                                                                                                                                  |
| Maximum Load                                                                                                                                    | 13 Amp                                                                                                        |                                                                                                                                                                                  |
| Mains Frequency                                                                                                                                 | 50Hz                                                                                                          |                                                                                                                                                                                  |
| IP Rating                                                                                                                                       | IP2XD                                                                                                         |                                                                                                                                                                                  |
| Contact Gap Minimum                                                                                                                             | None                                                                                                          |                                                                                                                                                                                  |
| Terminal Capacity 1                                                                                                                             | 3 x 2.5mm2                                                                                                    |                                                                                                                                                                                  |
| Terminal Capacity 2                                                                                                                             | 3 x 4mm2                                                                                                      |                                                                                                                                                                                  |
| Terminal Capacity 3                                                                                                                             | 2 x 6mm2 Multi-Strand                                                                                         |                                                                                                                                                                                  |
| Terminal Capacity 4                                                                                                                             | 1 x 10mm2                                                                                                     |                                                                                                                                                                                  |
| Earth Terminal Capacity 1                                                                                                                       | 3 x 2.5mm2                                                                                                    |                                                                                                                                                                                  |
| Earth Terminal Capacity 2                                                                                                                       | 3 x 4mm2                                                                                                      |                                                                                                                                                                                  |
| Earth Terminal Capacity 3                                                                                                                       | 2 x 6mm2 Multi-strand                                                                                         |                                                                                                                                                                                  |
| Earth Terminal Capacity 4                                                                                                                       | 1 x 10mm2                                                                                                     |                                                                                                                                                                                  |
| Product Class 1                                                                                                                                 | Must be earthed                                                                                               |                                                                                                                                                                                  |
| Ambient Operating Temperature                                                                                                                   | -5° to +40°C                                                                                                  |                                                                                                                                                                                  |
| Recommended Location                                                                                                                            | Internal Use Only                                                                                             |                                                                                                                                                                                  |
| Maximum Installation Altitude                                                                                                                   | 2000m                                                                                                         |                                                                                                                                                                                  |
| Standard/Approval                                                                                                                               | BS 1363-2                                                                                                     |                                                                                                                                                                                  |
| Additional Notes                                                                                                                                | Shuttered: Yes                                                                                                |                                                                                                                                                                                  |
| All products listed conform to current British or<br>European standard and the product information is<br>correct at the time of going to press. | All accessories are manufactured under an accredited BS EN ISO 9001 : 2015 Quality Management System.         | It is the policy of the company to improve products as part of our development programme.  Therefore, we reserve the right to alter designs and dimensions without prior notice. |
| Illustrations and diagrams are reproduced within the limitations of reproduction and printing                                                   | Due to manufacturing processes we cannot guarantee an exact colour match and shadings of of cartain finishes. | Correct as at 17 October 2018 11:27 AN<br>E&Of                                                                                                                                   |