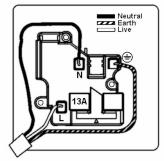

SL

# making connections beautifully

Wiring Accessories • Circuit Protection • Smart Lighting Control & Multi-room Audio

## 82DUS13B

Sheer Floor Satin Brass 1 gang 13A Unswitched Socket Black

## Item Image



## Wiring



### **Dimensions**



|                                                                                                                                                 | •                                                                                                             | 63.5 15.JL                                                                                                                                                                       |
|-------------------------------------------------------------------------------------------------------------------------------------------------|---------------------------------------------------------------------------------------------------------------|------------------------------------------------------------------------------