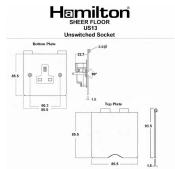

### **Dimensions**

|                                                                                                                                                 | •                                                                                                             | 63.5 15.JL                                                                                                                                                                       |
|-------------------------------------------------------------------------------------------------------------------------------------------------|---------------------------------------------------------------------------------------------------------------|----------------------------------------------------------------------------------------------------------------------------------------------------------------------------------|
| Primary Range                                                                                                                                   | Sheer Floor Sockets                                                                                           |                                                                                                                                                                                  |
| Insert Type                                                                                                                                     | 1 gang 13A Unswitched Socket                                                                                  |                                                                                                                                                                                  |
| Plate Finish                                                                                                                                    | Sheer Floor Box Satin Brass                                                                                   |                                                                                                                                                                                  |
| Insert Colour                                                                                                                                   | Black                                                                                                         |                                                                                                                                                                                  |
| EAN13 Barcode                                                                                                                                   | 5028690041078                                                                                                 |                                                                                                                                                                                  |
| Dimensions (Nominal)                                                                                                                            | Single: Height = 93.5mm Width = 85.5mm Depth = 3.0mm (6.5mm Hinged Cover)                                     |                                                                                                                                                                                  |
| Weight                                                                                                                                          | 246 GR                                                                                                        |                                                                                                                                                                                  |
| Fixing Hole Centres                                                                                                                             | Box Fixing = 60.3mm Grid Fixing = N/A                                                                         |                                                                                                                                                                                  |
| Minimum Wall Box Depth                                                                                                                          | 35mm                                                                                                          |                                                                                                                                                                                  |
| Switched Poles                                                                                                                                  | None                                                                                                          |                                                                                                                                                                                  |
| Current Rating                                                                                                                                  | 13 Amp                                                                                                        |                                                                                                                                                                                  |
| Voltage                                                                                                                                         | 220/250V AC                                                                                                   |                                                                                                                                                                                  |
| Maximum Load                                                                                                                                    | 13 Amp                                                                                                        |                                                                                                                                                                                  |
| Mains Frequency                                                                                                                                 | 50Hz                                                                                                          |                                                                                                                                                                                  |
| IP Rating                                                                                                                                       | IP2XD                                                                                                         |                                                                                                                                                                                  |
| Contact Gap Minimum                                                                                                                             | None                                                                                                          |                                                                                                                                                                                  |
| Terminal Capacity 1                                                                                                                             | 3 x 2.5mm2                                                                                                    |                                                                                                                                                                                  |
| Terminal Capacity 2                                                                                                                             | 3 x 4mm2                                                                                                      |                                                                                                                                                                                  |
| Terminal Capacity 3                                                                                                                             | 2 x 6mm2 Multi-Strand                                                                                         |                                                                                                                                                                                  |
| Terminal Capacity 4                                                                                                                             | 1 x 10mm2                                                                                                     |                                                                                                                                                                                  |
| Earth Terminal Capacity 1                                                                                                                       | 3 x 2.5mm2                                                                                                    |                                                                                                                                                                                  |
| Earth Terminal Capacity 2                                                                                                                       | 3 x 4mm2                                                                                                      |                                                                                                                                                                                  |
| Earth Terminal Capacity 3                                                                                                                       | 2 x 6mm2 Multi-strand                                                                                         |                                                                                                                                                                                  |
| Earth Terminal Capacity 4                                                                                                                       | 1 x 10mm2                                                                                                     |                                                                                                                                                                                  |
| Product Class 1                                                                                                                                 | Must be earthed                                                                                               |                                                                                                                                                                                  |
| Ambient Operating Temperature                                                                                                                   | -5° to +40°C                                                                                                  |                                                                                                                                                                                  |
| Recommended Location                                                                                                                            | Internal Use Only                                                                                             |                                                                                                                                                                                  |
| Maximum Installation Altitude                                                                                                                   | 2000m                                                                                                         |                                                                                                                                                                                  |
| Standard/Approval                                                                                                                               | BS 1363-2                                                                                                     |                                                                                                                                                                                  |
| Additional Notes                                                                                                                                | Shuttered: Yes                                                                                                |                                                                                                                                                                                  |
| All products listed conform to current British or<br>European standard and the product information is<br>correct at the time of going to press. | All accessories are manufactured under an accredited BS EN ISO 9001 : 2015 Quality Management System.         | It is the policy of the company to improve products as part of our development programme.  Therefore, we reserve the right to alter designs and dimensions without prior notice. |
| Illustrations and diagrams are reproduced within the limitations of reproduction and printing process and are not binding.                      | Due to manufacturing processes we cannot guarantee an exact colour match and shadings of of certain finishes. | Correct as at 17 October 2018 11:27 AN<br>E&OE                                                                                                                                   |