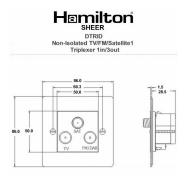

## 82DTRIDW

Sheer Satin Brass Non-Isolated TV+FM+SAT Triplexer 1in/3out (DAB Compatible) White

## Item Image

## **Dimensions**

| Primary Range                                                                                                                                   | Sheer                                                                                                         |                                                                                                                                                                                          |
|-------------------------------------------------------------------------------------------------------------------------------------------------|---------------------------------------------------------------------------------------------------------------|------------------------------------------------------------------------------------------------------------------------------------------------------------------------------------------|
| Insert Type                                                                                                                                     | Non-Isolated TV+FM+SAT Triplexer 1in/3out (DAB Compatible)                                                    |                                                                                                                                                                                          |
| Plate Finish                                                                                                                                    | Sheer Box Satin Brass                                                                                         |                                                                                                                                                                                          |
| Insert Colour                                                                                                                                   | White                                                                                                         |                                                                                                                                                                                          |
| EAN13 Barcode                                                                                                                                   | 5017504032135                                                                                                 |                                                                                                                                                                                          |
| Dimensions (Nominal)                                                                                                                            | Single: Height = 86.0mm Width = 86.0mm Depth = 1.5mm                                                          |                                                                                                                                                                                          |
| Fixing Hole Centres                                                                                                                             | Box Fixing = 60.3mm Grid Fixing = N/A                                                                         |                                                                                                                                                                                          |
| Minimum Wall Box Depth                                                                                                                          | 35mm                                                                                                          |                                                                                                                                                                                          |
| Switched Poles                                                                                                                                  | N/A                                                                                                           |                                                                                                                                                                                          |
| IP Rating                                                                                                                                       | IP2XD                                                                                                         |                                                                                                                                                                                          |
| Contact Gap Minimum                                                                                                                             | N/A                                                                                                           |                                                                                                                                                                                          |
| Earth Terminal Capacity 1                                                                                                                       | 5 x 1mm2                                                                                                      |                                                                                                                                                                                          |
| Earth Terminal Capacity 2                                                                                                                       | 4 x 1.5mm2                                                                                                    |                                                                                                                                                                                          |
| Earth Terminal Capacity 3                                                                                                                       | 3 x 2.5mm2                                                                                                    |                                                                                                                                                                                          |
| Earth Terminal Capacity 4                                                                                                                       | 1 x 4mm2 Multi-strand                                                                                         |                                                                                                                                                                                          |
| Earth Terminal Capacity 5                                                                                                                       | 1 x 6mm2                                                                                                      |                                                                                                                                                                                          |
| Product Class 1                                                                                                                                 | Must be earthed (ref BS7671 415.2.1)                                                                          |                                                                                                                                                                                          |
| Ambient Operating Temperature                                                                                                                   | -5° to +40°C                                                                                                  |                                                                                                                                                                                          |
| Recommended Location                                                                                                                            | Internal Use Only                                                                                             |                                                                                                                                                                                          |
| Maximum Installation Altitude                                                                                                                   | 2000m                                                                                                         |                                                                                                                                                                                          |
| EuroFix Additional Notes                                                                                                                        | Triplexer for use with combined TV FM and Satellite Signal (DAB compatible)                                   |                                                                                                                                                                                          |
| Frequencies 1                                                                                                                                   | TV=5-68 MHz 125-860 MHz                                                                                       |                                                                                                                                                                                          |
| Frequencies 2                                                                                                                                   | FM=88-108 MHz                                                                                                 |                                                                                                                                                                                          |
| Frequencies 3                                                                                                                                   | SAT DC=950-2200 MHz                                                                                           |                                                                                                                                                                                          |
| Patents and Trademarks                                                                                                                          | Sheer is a Registered Trade Mark No. 2296586                                                                  |                                                                                                                                                                                          |
| All products listed conform to current British or<br>European standard and the product information is<br>correct at the time of going to press. | All accessories are manufactured under an accredited BS EN ISO 9001 : 2015 Quality Management System.         | It is the policy of the company to improve products<br>as part of our development programme.<br>Therefore, we reserve the right to alter designs<br>and dimensions without prior notice. |
| Illustrations and diagrams are reproduced within the limitations of reproduction and printing process and are not binding.                      | Due to manufacturing processes we cannot guarantee an exact colour match and shadings of of certain finishes. | Correct as at 17 October 2018 09:58 AM<br>E&OE                                                                                                                                           |