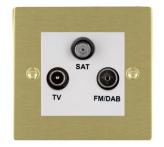

## 82DTRIDW

Sheer Satin Brass Non-Isolated TV+FM+SAT Triplexer 1in/3out (DAB Compatible) White

## **Dimensions**

| Primary Range                                                                                                                                   | Sheer                                                                                                         |                                                                                                                                                                                          |
|-------------------------------------------------------------------------------------------------------------------------------------------------|---------------------------------------------------------------------------------------------------------------|------------------------------------------------------------------------------------------------------------------------------------------------------------------------------------------|
| Insert Type                                                                                                                                     | Non-Isolated TV+FM+SAT Triplexer 1in/3out (DAB Compatible)                                                    |                                                                                                                                                                                          |
| Plate Finish                                                                                                                                    | Sheer Box Satin Brass                                                                                         |                                                                                                                                                                                          |
| Insert Colour                                                                                                                                   | White                                                                                                         |                                                                                                                                                                                          |
| EAN13 Barcode                                                                                                                                   | 5017504032135                                                                                                 |                                                                                                                                                                                          |
| Dimensions (Nominal)                                                                                                                            | Single: Height = 86.0mm Width = 86.0mm Depth = 1.5mm                                                          |                                                                                                                                                                                          |
| Fixing Hole Centres                                                                                                                             | Box Fixing = 60.3mm Grid Fixing = N/A                                                                         |                                                                                                                                                                                          |
| Minimum Wall Box Depth                                                                                                                          | 35mm                                                                                                          |                                                                                                                                                                                          |
| Switched Poles                                                                                                                                  | N/A                                                                                                           |                                                                                                                                                                                          |
| IP Rating                                                                                                                                       | IP2XD                                                                                                         |                                                                                                                                                                                          |
| Contact Gap Minimum                                                                                                                             | N/A                                                                                                           |                                                                                                                                                                                          |
| Earth Terminal Capacity 1                                                                                                                       | 5 x 1mm2                                                                                                      |                                                                                                                                                                                          |
| Earth Terminal Capacity 2                                                                                                                       | 4 x 1.5mm2                                                                                                    |                                                                                                                                                                                          |
| Earth Terminal Capacity 3                                                                                                                       | 3 x 2.5mm2                                                                                                    |                                                                                                                                                                                          |
| Earth Terminal Capacity 4                                                                                                                       | 1 x 4mm2 Multi-strand                                                                                         |                                                                                                                                                                                          |
| Earth Terminal Capacity 5                                                                                                                       | 1 x 6mm2                                                                                                      |                                                                                                                                                                                          |
| Product Class 1                                                                                                                                 | Must be earthed (ref BS7671 415.2.1)                                                                          |                                                                                                                                                                                          |
| Ambient Operating Temperature                                                                                                                   | -5° to +40°C                                                                                                  |                                                                                                                                                                                          |
| Recommended Location                                                                                                                            | Internal Use Only                                                                                             |                                                                                                                                                                                          |
| Maximum Installation Altitude                                                                                                                   | 2000m                                                                                                         |                                                                                                                                                                                          |
| EuroFix Additional Notes                                                                                                                        | Triplexer for use with combined TV FM and Satellite Signal (DAB compatible)                                   |                                                                                                                                                                                          |
| Frequencies 1                                                                                                                                   | TV=5-68 MHz 125-860 MHz                                                                                       |                                                                                                                                                                                          |
| Frequencies 2                                                                                                                                   | FM=88-108 MHz                                                                                                 |                                                                                                                                                                                          |
| Frequencies 3                                                                                                                                   | SAT DC=950-2200 MHz                                                                                           |                                                                                                                                                                                          |
| Patents and Trademarks                                                                                                                          | Sheer is a Registered Trade Mark No. 2296586                                                                  |                                                                                                                                                                                          |
| All products listed conform to current British or<br>European standard and the product information is<br>correct at the time of going to press. | All accessories are manufactured under an accredited BS EN ISO 9001 : 2015 Quality Management System.         | It is the policy of the company to improve products<br>as part of our development programme.<br>Therefore, we reserve the right to alter designs<br>and dimensions without prior notice. |
| Illustrations and diagrams are reproduced within the limitations of reproduction and printing process and are not binding.                      | Due to manufacturing processes we cannot guarantee an exact colour match and shadings of of certain finishes. | Correct as at 17 October 2018 09:58 AM<br>E&OE                                                                                                                                           |