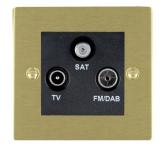

#### 82DTRIDB

Sheer Satin Brass Non-Isolated TV+FM+SAT Triplexer 1in/3out (DAB Compatible) Black

## Item Image