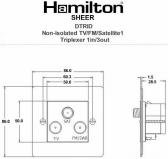

#### **Dimensions**

|                                                                                                                                                 | OG. Gas. (VI)                                                                                                 |                                                                                                                                                                                          |
|-------------------------------------------------------------------------------------------------------------------------------------------------|---------------------------------------------------------------------------------------------------------------|------------------------------------------------------------------------------------------------------------------------------------------------------------------------------------------|
| Primary Range                                                                                                                                   | Sheer                                                                                                         |                                                                                                                                                                                          |
| Insert Type                                                                                                                                     | Non-Isolated TV+FM+SAT Triplexer 1in/3out (DAB Compatible)                                                    |                                                                                                                                                                                          |
| Plate Finish                                                                                                                                    | Sheer Box Satin Brass                                                                                         |                                                                                                                                                                                          |
| Insert Colour                                                                                                                                   | Black                                                                                                         |                                                                                                                                                                                          |
| EAN13 Barcode                                                                                                                                   | 5017504032128                                                                                                 |                                                                                                                                                                                          |
| Dimensions (Nominal)                                                                                                                            | Single: Height = 86.0mm Width = 86.0mm Depth = 1.5mm                                                          |                                                                                                                                                                                          |
| Fixing Hole Centres                                                                                                                             | Box Fixing = 60.3mm Grid Fixing = N/A                                                                         |                                                                                                                                                                                          |
| Minimum Wall Box Depth                                                                                                                          | 35mm                                                                                                          |                                                                                                                                                                                          |
| Switched Poles                                                                                                                                  | N/A                                                                                                           |                                                                                                                                                                                          |
| IP Rating                                                                                                                                       | IP2XD                                                                                                         |                                                                                                                                                                                          |
| Contact Gap Minimum                                                                                                                             | N/A                                                                                                           |                                                                                                                                                                                          |
| Earth Terminal Capacity 1                                                                                                                       | 5 x 1mm2                                                                                                      |                                                                                                                                                                                          |
| Earth Terminal Capacity 2                                                                                                                       | 4 x 1.5mm2                                                                                                    |                                                                                                                                                                                          |
| Earth Terminal Capacity 3                                                                                                                       | 3 x 2.5mm2                                                                                                    |                                                                                                                                                                                          |
| Earth Terminal Capacity 4                                                                                                                       | 1 x 4mm2 Multi-strand                                                                                         |                                                                                                                                                                                          |
| Earth Terminal Capacity 5                                                                                                                       | 1 x 6mm2                                                                                                      |                                                                                                                                                                                          |
| Product Class 1                                                                                                                                 | Must be earthed (ref BS7671 415.2.1)                                                                          |                                                                                                                                                                                          |
| Ambient Operating Temperature                                                                                                                   | -5° to +40°C                                                                                                  |                                                                                                                                                                                          |
| Recommended Location                                                                                                                            | Internal Use Only                                                                                             |                                                                                                                                                                                          |
| Maximum Installation Altitude                                                                                                                   | 2000m                                                                                                         |                                                                                                                                                                                          |
| EuroFix Additional Notes                                                                                                                        | Triplexer for use with combined TV FM and Satellite Signal (DAB compatible)                                   |                                                                                                                                                                                          |
| Frequencies 1                                                                                                                                   | TV=5-68 MHz 125-860 MHz                                                                                       |                                                                                                                                                                                          |
| Frequencies 2                                                                                                                                   | FM=88-108 MHz                                                                                                 |                                                                                                                                                                                          |
| Frequencies 3                                                                                                                                   | SAT DC=950-2200 MHz                                                                                           |                                                                                                                                                                                          |
| Patents and Trademarks                                                                                                                          | Sheer is a Registered Trade Mark No. 2296586                                                                  |                                                                                                                                                                                          |
| All products listed conform to current British or<br>European standard and the product information is<br>correct at the time of going to press. | All accessories are manufactured under an accredited BS EN ISO 9001 : 2015 Quality Management System.         | It is the policy of the company to improve products<br>as part of our development programme.<br>Therefore, we reserve the right to alter designs<br>and dimensions without prior notice. |
| Illustrations and diagrams are reproduced within the limitations of reproduction and printing process and are not binding.                      | Due to manufacturing processes we cannot guarantee an exact colour match and shadings of of certain finishes. | Correct as at 17 October 2018 09:58 AM<br>E&OE                                                                                                                                           |