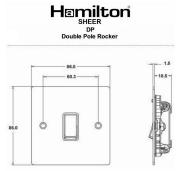

## **Dimensions**

| Primary Range                                                                                                                                   | Sheer                                                                                                         |                                                                                                                                                                                  |
|-------------------------------------------------------------------------------------------------------------------------------------------------|---------------------------------------------------------------------------------------------------------------|----------------------------------------------------------------------------------------------------------------------------------------------------------------------------------|
| Insert Type                                                                                                                                     | 1 gang 20AX Double Pole Rocker                                                                                |                                                                                                                                                                                  |
| Plate Finish                                                                                                                                    | Sheer Box Satin Brass                                                                                         |                                                                                                                                                                                  |
| Insert Colour                                                                                                                                   | Satin Brass/Black                                                                                             |                                                                                                                                                                                  |
| EAN13 Barcode                                                                                                                                   | 5017503042975                                                                                                 |                                                                                                                                                                                  |
| Dimensions (Nominal)                                                                                                                            | Single: Height = 86.0mm Width = 86.0mm Depth = 1.5mm                                                          |                                                                                                                                                                                  |
| Fixing Hole Centres                                                                                                                             | Box Fixing = 60.3mm Grid Fixing = N/A                                                                         |                                                                                                                                                                                  |
| Minimum Wall Box Depth                                                                                                                          | 35mm                                                                                                          |                                                                                                                                                                                  |
| Switched Poles                                                                                                                                  | Double                                                                                                        |                                                                                                                                                                                  |
| Current Rating                                                                                                                                  | 20AX                                                                                                          |                                                                                                                                                                                  |
| Voltage                                                                                                                                         | 220/250V AC                                                                                                   |                                                                                                                                                                                  |
| Maximum Load                                                                                                                                    | 20 Amp inductive                                                                                              |                                                                                                                                                                                  |
| Mains Frequency                                                                                                                                 | 50Hz                                                                                                          |                                                                                                                                                                                  |
| IP Rating                                                                                                                                       | IP2XD                                                                                                         |                                                                                                                                                                                  |
| Contact Gap Minimum                                                                                                                             | 3mm                                                                                                           |                                                                                                                                                                                  |
| Terminal Capacity 1                                                                                                                             | 3 x 2.5mm2                                                                                                    |                                                                                                                                                                                  |
| Terminal Capacity 2                                                                                                                             | 2 x 4mm2 Multi Strand                                                                                         |                                                                                                                                                                                  |
| Terminal Capacity 3                                                                                                                             | 1 x 6mm2                                                                                                      |                                                                                                                                                                                  |
| Earth Terminal Capacity 1                                                                                                                       | 6 x 1mm2                                                                                                      |                                                                                                                                                                                  |
| Earth Terminal Capacity 2                                                                                                                       | 5 x 1.5mm2                                                                                                    |                                                                                                                                                                                  |
| Earth Terminal Capacity 3                                                                                                                       | 3 x 2.5mm2                                                                                                    |                                                                                                                                                                                  |
| Earth Terminal Capacity 4                                                                                                                       | 2 x 4mm2 Multi-strand                                                                                         |                                                                                                                                                                                  |
| Earth Terminal Capacity 5                                                                                                                       | 1 x 6mm2                                                                                                      |                                                                                                                                                                                  |
| Product Class 1                                                                                                                                 | Must be earthed                                                                                               |                                                                                                                                                                                  |
| Ambient Operating Temperature                                                                                                                   | -5° to +40°C                                                                                                  |                                                                                                                                                                                  |
| Recommended Location                                                                                                                            | Internal Use Only                                                                                             |                                                                                                                                                                                  |
| Maximum Installation Altitude                                                                                                                   | 2000m                                                                                                         |                                                                                                                                                                                  |
| Standard/Approval                                                                                                                               | BS EN 60669-1                                                                                                 |                                                                                                                                                                                  |
| Patents and Trademarks                                                                                                                          | Sheer is a Registered Trade Mark No. 2296586                                                                  |                                                                                                                                                                                  |
| All products listed conform to current British or<br>European standard and the product information is<br>correct at the time of going to press. | All accessories are manufactured under an accredited BS EN ISO 9001 : 2015 Quality Management System.         | It is the policy of the company to improve products as part of our development programme.  Therefore, we reserve the right to alter designs and dimensions without prior notice. |
| Illustrations and diagrams are reproduced within the limitations of reproduction and printing process and are not binding.                      | Due to manufacturing processes we cannot guarantee an exact colour match and shadings of of certain finishes. | Correct as at 17 October 2018 09:58 AM E&OE                                                                                                                                      |