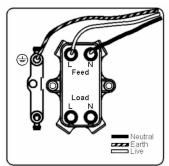

## **Dimensions**

| Primary Range                                                                                                                                   | Sheer                                                                                                         |                                                                                                                                                                                  |
|-------------------------------------------------------------------------------------------------------------------------------------------------|---------------------------------------------------------------------------------------------------------------|----------------------------------------------------------------------------------------------------------------------------------------------------------------------------------|
| Insert Type                                                                                                                                     | 1 gang 20AX Double Pole Rocker                                                                                |                                                                                                                                                                                  |
| Plate Finish                                                                                                                                    | Sheer Box Satin Brass                                                                                         |                                                                                                                                                                                  |
| Insert Colour                                                                                                                                   | Satin Brass/Black                                                                                             |                                                                                                                                                                                  |
| EAN13 Barcode                                                                                                                                   | 5017503042975                                                                                                 |                                                                                                                                                                                  |
| Dimensions (Nominal)                                                                                                                            | Single: Height = 86.0mm Width = 86.0mm Depth = 1.5mm                                                          |                                                                                                                                                                                  |
| Fixing Hole Centres                                                                                                                             | Box Fixing = 60.3mm Grid Fixing = N/A                                                                         |                                                                                                                                                                                  |
| Minimum Wall Box Depth                                                                                                                          | 35mm                                                                                                          |                                                                                                                                                                                  |
| Switched Poles                                                                                                                                  | Double                                                                                                        |                                                                                                                                                                                  |
| Current Rating                                                                                                                                  | 20AX                                                                                                          |                                                                                                                                                                                  |
| Voltage                                                                                                                                         | 220/250V AC                                                                                                   |                                                                                                                                                                                  |
| Maximum Load                                                                                                                                    | 20 Amp inductive                                                                                              |                                                                                                                                                                                  |
| Mains Frequency                                                                                                                                 | 50Hz                                                                                                          |                                                                                                                                                                                  |
| IP Rating                                                                                                                                       | IP2XD                                                                                                         |                                                                                                                                                                                  |
| Contact Gap Minimum                                                                                                                             | 3mm                                                                                                           |                                                                                                                                                                                  |
| Terminal Capacity 1                                                                                                                             | 3 x 2.5mm2                                                                                                    |                                                                                                                                                                                  |
| Terminal Capacity 2                                                                                                                             | 2 x 4mm2 Multi Strand                                                                                         |                                                                                                                                                                                  |
| Terminal Capacity 3                                                                                                                             | 1 x 6mm2                                                                                                      |                                                                                                                                                                                  |
| Earth Terminal Capacity 1                                                                                                                       | 6 x 1mm2                                                                                                      |                                                                                                                                                                                  |
| Earth Terminal Capacity 2                                                                                                                       | 5 x 1.5mm2                                                                                                    |                                                                                                                                                                                  |
| Earth Terminal Capacity 3                                                                                                                       | 3 x 2.5mm2                                                                                                    |                                                                                                                                                                                  |
| Earth Terminal Capacity 4                                                                                                                       | 2 x 4mm2 Multi-strand                                                                                         |                                                                                                                                                                                  |
| Earth Terminal Capacity 5                                                                                                                       | 1 x 6mm2                                                                                                      |                                                                                                                                                                                  |
| Product Class 1                                                                                                                                 | Must be earthed                                                                                               |                                                                                                                                                                                  |
| Ambient Operating Temperature                                                                                                                   | -5° to +40°C                                                                                                  |                                                                                                                                                                                  |
| Recommended Location                                                                                                                            | Internal Use Only                                                                                             |                                                                                                                                                                                  |
| Maximum Installation Altitude                                                                                                                   | 2000m                                                                                                         |                                                                                                                                                                                  |
| Standard/Approval                                                                                                                               | BS EN 60669-1                                                                                                 |                                                                                                                                                                                  |
| Patents and Trademarks                                                                                                                          | Sheer is a Registered Trade Mark No. 2296586                                                                  |                                                                                                                                                                                  |
| All products listed conform to current British or<br>European standard and the product information is<br>correct at the time of going to press. | All accessories are manufactured under an accredited BS EN ISO 9001 : 2015 Quality Management System.         | It is the policy of the company to improve products as part of our development programme.  Therefore, we reserve the right to alter designs and dimensions without prior notice. |
| Illustrations and diagrams are reproduced within the limitations of reproduction and printing process and are not binding.                      | Due to manufacturing processes we cannot guarantee an exact colour match and shadings of of certain finishes. | Correct as at 17 October 2018 09:58 AM E&OE                                                                                                                                      |