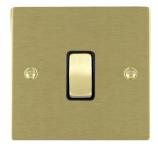

SL

## making connections beautifully

Wiring Accessories • Circuit Protection • Smart Lighting Control & Multi-room Audio

## 82DPSB-B

Sheer Satin Brass 1 gang 20AX Double Pole Rocker Satin Brass/Black

## Item Image







## **Dimensions**



| Primary Range                                                                                                                                   | Sheer                                                                                                         |                                                                                                                                                                                  |
|-------------------------------------------------------------------------------------------------------------------------------------------------|---------------------------------------------------------------------------------------------------------------|---------------------------------------------------------------------------