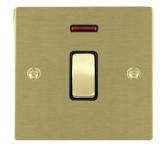

## 82DPNSB-B

Sheer Satin Brass 1 gang 20AX Double Pole Rocker and Neon Satin Brass/Black

## Item Image