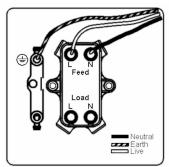

## Dimensions

|                                                                                                                                                 |                                                                                                       | 1                                                                                                                                                                               |
|-------------------------------------------------------------------------------------------------------------------------------------------------|-------------------------------------------------------------------------------------------------------|---------------------------------------------------------------------------------------------------------------------------------------------------------------------------------|
| Primary Range                                                                                                                                   | Sheer                                                                                                 |                                                                                                                                                                                 |
| Insert Type                                                                                                                                     | 1 gang 20AX Double Pole Rocker + Neon                                                                 |                                                                                                                                                                                 |
| Plate Finish                                                                                                                                    | Sheer Box Satin Brass                                                                                 |                                                                                                                                                                                 |
| Insert Colour                                                                                                                                   | Satin Brass/Black                                                                                     |                                                                                                                                                                                 |
| EAN13 Barcode                                                                                                                                   | 5017503042944                                                                                         |                                                                                                                                                                                 |
| Dimensions (Nominal)                                                                                                                            | Single: Height = 86.0mm Width = 86.0mm Depth = 1.5mm                                                  |                                                                                                                                                                                 |
| Fixing Hole Centres                                                                                                                             | Box Fixing = 60.3mm Grid Fixing = N/A                                                                 |                                                                                                                                                                                 |
| Minimum Wall Box Depth                                                                                                                          | 35mm                                                                                                  |                                                                                                                                                                                 |
| Switched Poles                                                                                                                                  | Double                                                                                                |                                                                                                                                                                                 |
| Current Rating                                                                                                                                  | 20AX                                                                                                  |                                                                                                                                                                                 |
| Voltage                                                                                                                                         | 220/250V AC                                                                                           |                                                                                                                                                                                 |
| Maximum Load                                                                                                                                    | 20 Amp inductive                                                                                      |                                                                                                                                                                                 |
| Mains Frequency                                                                                                                                 | 50Hz                                                                                                  |                                                                                                                                                                                 |
| IP Rating                                                                                                                                       | IP2XD                                                                                                 |                                                                                                                                                                                 |
| Contact Gap Minimum                                                                                                                             | 3mm                                                                                                   |                                                                                                                                                                                 |
| Terminal Capacity 1                                                                                                                             | 3 x 2.5mm2                                                                                            |                                                                                                                                                                                 |
| Terminal Capacity 2                                                                                                                             | 2 x 4mm2 Multi Strand                                                                                 |                                                                                                                                                                                 |
| Terminal Capacity 3                                                                                                                             | 1 x 6mm2                                                                                              |                                                                                                                                                                                 |
| Earth Terminal Capacity 1                                                                                                                       | 6 x 1mm2                                                                                              |                                                                                                                                                                                 |
| Earth Terminal Capacity 2                                                                                                                       | 5 x 1.5mm2                                                                                            |                                                                                                                                                                                 |
| Earth Terminal Capacity 3                                                                                                                       | 3 x 2.5mm2                                                                                            |                                                                                                                                                                                 |
| Earth Terminal Capacity 4                                                                                                                       | 2 x 4mm2 Multi-strand                                                                                 |                                                                                                                                                                                 |
| Earth Terminal Capacity 5                                                                                                                       | 1 x 6mm2                                                                                              |                                                                                                                                                                                 |
| Product Class 1                                                                                                                                 | Must be earthed                                                                                       |                                                                                                                                                                                 |
| Ambient Operating Temperature                                                                                                                   | -5° to +40°C                                                                                          |                                                                                                                                                                                 |
| Recommended Location                                                                                                                            | Internal Use Only                                                                                     |                                                                                                                                                                                 |
| Maximum Installation Altitude                                                                                                                   | 2000m                                                                                                 |                                                                                                                                                                                 |
| Standard/Approval                                                                                                                               | BS EN 60669-1                                                                                         |                                                                                                                                                                                 |
| Patents and Trademarks                                                                                                                          | Sheer is a Registered Trade Mark No. 2296586                                                          |                                                                                                                                                                                 |
| All products listed conform to current British or<br>European standard and the product information is<br>correct at the time of going to press. | All accessories are manufactured under an accredited BS EN ISO 9001 : 2015 Quality Management System. | It is the policy of the company to improve products as part of our development programme. Therefore, we reserve the right to alter designs and dimensions without prior notice. |
| Illustrations and diagrams are reproduced within                                                                                                | Due to manufacturing processes we cannot                                                              | Correct as at 17 October 2018 09:58 AM                                                                                                                                          |