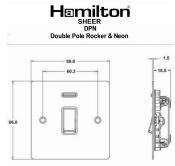

## Dimensions

|                                                                                                                                                 |                                                                                                       | 1                                                                                                                                                                               |
|-------------------------------------------------------------------------------------------------------------------------------------------------|-------------------------------------------------------------------------------------------------------|---------------------------------------------------------------------------------------------------------------------------------------------------------------------------------|
| Primary Range                                                                                                                                   | Sheer                                                                                                 |                                                                                                                                                                                 |
| Insert Type                                                                                                                                     | 1 gang 20AX Double Pole Rocker + Neon                                                                 |                                                                                                                                                                                 |
| Plate Finish                                                                                                                                    | Sheer Box Satin Brass                                                                                 |                                                                                                                                                                                 |
| Insert Colour                                                                                                                                   | Satin Brass/Black                                                                                     |                                                                                                                                                                                 |
| EAN13 Barcode                                                                                                                                   | 5017503042944                                                                                         |                                                                                                                                                                                 |
| Dimensions (Nominal)                                                                                                                            | Single: Height = 86.0mm Width = 86.0mm Depth = 1.5mm                                                  |                                                                                                                                                                                 |
| Fixing Hole Centres                                                                                                                             | Box Fixing = 60.3mm Grid Fixing = N/A                                                                 |                                                                                                                                                                                 |
| Minimum Wall Box Depth                                                                                                                          | 35mm                                                                                                  |                                                                                                                                                                                 |
| Switched Poles                                                                                                                                  | Double                                                                                                |                                                                                                                                                                                 |
| Current Rating                                                                                                                                  | 20AX                                                                                                  |                                                                                                                                                                                 |
| Voltage                                                                                                                                         | 220/250V AC                                                                                           |                                                                                                                                                                                 |
| Maximum Load                                                                                                                                    | 20 Amp inductive                                                                                      |                                                                                                                                                                                 |
| Mains Frequency                                                                                                                                 | 50Hz                                                                                                  |                                                                                                                                                                                 |
| IP Rating                                                                                                                                       | IP2XD                                                                                                 |                                                                                                                                                                                 |
| Contact Gap Minimum                                                                                                                             | 3mm                                                                                                   |                                                                                                                                                                                 |
| Terminal Capacity 1                                                                                                                             | 3 x 2.5mm2                                                                                            |                                                                                                                                                                                 |
| Terminal Capacity 2                                                                                                                             | 2 x 4mm2 Multi Strand                                                                                 |                                                                                                                                                                                 |
| Terminal Capacity 3                                                                                                                             | 1 x 6mm2                                                                                              |                                                                                                                                                                                 |
| Earth Terminal Capacity 1                                                                                                                       | 6 x 1mm2                                                                                              |                                                                                                                                                                                 |
| Earth Terminal Capacity 2                                                                                                                       | 5 x 1.5mm2                                                                                            |                                                                                                                                                                                 |
| Earth Terminal Capacity 3                                                                                                                       | 3 x 2.5mm2                                                                                            |                                                                                                                                                                                 |
| Earth Terminal Capacity 4                                                                                                                       | 2 x 4mm2 Multi-strand                                                                                 |                                                                                                                                                                                 |
| Earth Terminal Capacity 5                                                                                                                       | 1 x 6mm2                                                                                              |                                                                                                                                                                                 |
| Product Class 1                                                                                                                                 | Must be earthed                                                                                       |                                                                                                                                                                                 |
| Ambient Operating Temperature                                                                                                                   | -5° to +40°C                                                                                          |                                                                                                                                                                                 |
| Recommended Location                                                                                                                            | Internal Use Only                                                                                     |                                                                                                                                                                                 |
| Maximum Installation Altitude                                                                                                                   | 2000m                                                                                                 |                                                                                                                                                                                 |
| Standard/Approval                                                                                                                               | BS EN 60669-1                                                                                         |                                                                                                                                                                                 |
| Patents and Trademarks                                                                                                                          | Sheer is a Registered Trade Mark No. 2296586                                                          |                                                                                                                                                                                 |
| All products listed conform to current British or<br>European standard and the product information is<br>correct at the time of going to press. | All accessories are manufactured under an accredited BS EN ISO 9001 : 2015 Quality Management System. | It is the policy of the company to improve products as part of our development programme. Therefore, we reserve the right to alter designs and dimensions without prior notice. |
| Illustrations and diagrams are reproduced within                                                                                                | Due to manufacturing processes we cannot                                                              | Correct as at 17 October 2018 09:58 AM                                                                                                                                          |