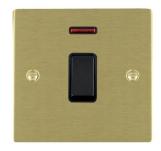

#### 82DPNBL-B

Sheer Satin Brass 1 gang 20AX Double Pole Rocker and Neon Black/Black

## Item Image