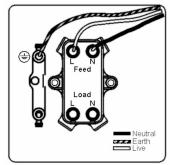

SL

# making connections beautifully

Wiring Accessories • Circuit Protection • Smart Lighting Control & Multi-room Audio

#### 82DPNBL-B

Sheer Satin Brass 1 gang 20AX Double Pole Rocker and Neon Black/Black

## Item Image



## Wiring



#### **Dimensions**



|                                                                                                                                                 |                                                                                                              | # C                                                                                                                                                                                      |
|-------------------------------------------------------------------------------------------------------------------------------------------------|--------------------------------------------------------------------------------------------------------------|-----------------------------------------------------------------------