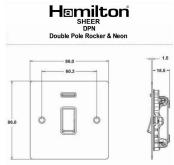

#### **Dimensions**

|                                                                                                                                                 |                                                                                                              | # C                                                                                                                                                                                      |
|-------------------------------------------------------------------------------------------------------------------------------------------------|--------------------------------------------------------------------------------------------------------------|------------------------------------------------------------------------------------------------------------------------------------------------------------------------------------------|
| Primary Range                                                                                                                                   | Sheer                                                                                                        |                                                                                                                                                                                          |
| Insert Type                                                                                                                                     | 1 gang 20AX Double Pole Rocker + Neon                                                                        |                                                                                                                                                                                          |
| Plate Finish                                                                                                                                    | Sheer Box Satin Brass                                                                                        |                                                                                                                                                                                          |
| Insert Colour                                                                                                                                   | Black/Black                                                                                                  |                                                                                                                                                                                          |
| EAN13 Barcode                                                                                                                                   | 5017503041947                                                                                                |                                                                                                                                                                                          |
| Dimensions (Nominal)                                                                                                                            | Single: Height = 86.0mm Width = 86.0mm Depth = 1.5mm                                                         |                                                                                                                                                                                          |
| Fixing Hole Centres                                                                                                                             | Box Fixing = 60.3mm Grid Fixing = N/A                                                                        |                                                                                                                                                                                          |
| Minimum Wall Box Depth                                                                                                                          | 35mm                                                                                                         |                                                                                                                                                                                          |
| Switched Poles                                                                                                                                  | Double                                                                                                       |                                                                                                                                                                                          |
| Current Rating                                                                                                                                  | 20AX                                                                                                         |                                                                                                                                                                                          |
| Voltage                                                                                                                                         | 220/250V AC                                                                                                  |                                                                                                                                                                                          |
| Maximum Load                                                                                                                                    | 20 Amp inductive                                                                                             |                                                                                                                                                                                          |
| Mains Frequency                                                                                                                                 | 50Hz                                                                                                         |                                                                                                                                                                                          |
| IP Rating                                                                                                                                       | IP2XD                                                                                                        |                                                                                                                                                                                          |
| Contact Gap Minimum                                                                                                                             | 3mm                                                                                                          |                                                                                                                                                                                          |
| Terminal Capacity 1                                                                                                                             | 3 x 2.5mm2                                                                                                   |                                                                                                                                                                                          |
| Terminal Capacity 2                                                                                                                             | 2 x 4mm2 Multi Strand                                                                                        |                                                                                                                                                                                          |
| Terminal Capacity 3                                                                                                                             | 1 x 6mm2                                                                                                     |                                                                                                                                                                                          |
| Earth Terminal Capacity 1                                                                                                                       | 6 x 1mm2                                                                                                     |                                                                                                                                                                                          |
| Earth Terminal Capacity 2                                                                                                                       | 5 x 1.5mm2                                                                                                   |                                                                                                                                                                                          |
| Earth Terminal Capacity 3                                                                                                                       | 3 x 2.5mm2                                                                                                   |                                                                                                                                                                                          |
| Earth Terminal Capacity 4                                                                                                                       | 2 x 4mm2 Multi-strand                                                                                        |                                                                                                                                                                                          |
| Earth Terminal Capacity 5                                                                                                                       | 1 x 6mm2                                                                                                     |                                                                                                                                                                                          |
| Product Class 1                                                                                                                                 | Must be earthed                                                                                              |                                                                                                                                                                                          |
| Ambient Operating Temperature                                                                                                                   | -5° to +40°C                                                                                                 |                                                                                                                                                                                          |
| Recommended Location                                                                                                                            | Internal Use Only                                                                                            |                                                                                                                                                                                          |
| Maximum Installation Altitude                                                                                                                   | 2000m                                                                                                        |                                                                                                                                                                                          |
| Standard/Approval                                                                                                                               | BS EN 60669-1                                                                                                |                                                                                                                                                                                          |
| Patents and Trademarks                                                                                                                          | Sheer is a Registered Trade Mark No. 2296586                                                                 |                                                                                                                                                                                          |
| All products listed conform to current British or<br>European standard and the product information is<br>correct at the time of going to press. | All accessories are manufactured under an accredited BS EN ISO 9001 : 2015 Quality Management System.        | It is the policy of the company to improve products<br>as part of our development programme.<br>Therefore, we reserve the right to alter designs<br>and dimensions without prior notice. |
| Illustrations and diagrams are reproduced within the limitations of reproduction and printing                                                   | Due to manufacturing processes we cannot guarantee an exact colour match and shadings of or cartain finishes | Correct as at 17 October 2018 09:58 AM<br>E&OE                                                                                                                                           |