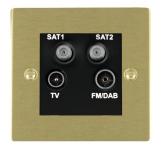

## **82DENTB**

Sheer Satin Brass Non-Isolated TV+FM+SAT1+SAT2 Quadplexer 2in/4out (DAB Compatible) Black

Item Image