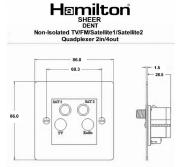

## **82DENTB**

Sheer Satin Brass Non-Isolated TV+FM+SAT1+SAT2 Quadplexer 2in/4out (DAB Compatible) Black

Item Image

## **Dimensions**

|                                                                                                                                                 |                                                                                                               | 0.000                                                                                                                                                                           |
|-------------------------------------------------------------------------------------------------------------------------------------------------|---------------------------------------------------------------------------------------------------------------|---------------------------------------------------------------------------------------------------------------------------------------------------------------------------------|
| Primary Range                                                                                                                                   | Sheer                                                                                                         |                                                                                                                                                                                 |
| Insert Type                                                                                                                                     | Non-Isolated TV+FM+SAT1+SAT2 Quadplexer 2in/4out (DAB Compatible)                                             |                                                                                                                                                                                 |
| Plate Finish                                                                                                                                    | Sheer Box Satin Brass                                                                                         |                                                                                                                                                                                 |
| Insert Colour                                                                                                                                   | Black                                                                                                         |                                                                                                                                                                                 |
| EAN13 Barcode                                                                                                                                   | 5028690041016                                                                                                 |                                                                                                                                                                                 |
| Dimensions (Nominal)                                                                                                                            | Single: Height = 86.0mm Width = 86.0mm Depth = 1.5mm                                                          |                                                                                                                                                                                 |
| Fixing Hole Centres                                                                                                                             | Box Fixing = 60.3mm Grid Fixing = N/A                                                                         |                                                                                                                                                                                 |
| Minimum Wall Box Depth                                                                                                                          | 35mm                                                                                                          |                                                                                                                                                                                 |
| Switched Poles                                                                                                                                  | N/A                                                                                                           |                                                                                                                                                                                 |
| IP Rating                                                                                                                                       | IP2XD                                                                                                         |                                                                                                                                                                                 |
| Contact Gap Minimum                                                                                                                             | N/A                                                                                                           |                                                                                                                                                                                 |
| Earth Terminal Capacity 1                                                                                                                       | 5 x 1mm2                                                                                                      |                                                                                                                                                                                 |
| Earth Terminal Capacity 2                                                                                                                       | 4 x 1.5mm2                                                                                                    |                                                                                                                                                                                 |
| Earth Terminal Capacity 3                                                                                                                       | 3 x 2.5mm2                                                                                                    |                                                                                                                                                                                 |
| Earth Terminal Capacity 4                                                                                                                       | 1 x 4mm2 Multi-strand                                                                                         |                                                                                                                                                                                 |
| Earth Terminal Capacity 5                                                                                                                       | 1 x 6mm2                                                                                                      |                                                                                                                                                                                 |
| Product Class 1                                                                                                                                 | Must be earthed (ref BS7671 415.2.1)                                                                          |                                                                                                                                                                                 |
| Ambient Operating Temperature                                                                                                                   | -5° to +40°C                                                                                                  |                                                                                                                                                                                 |
| Recommended Location                                                                                                                            | Internal Use Only                                                                                             |                                                                                                                                                                                 |
| Maximum Installation Altitude                                                                                                                   | 2000m                                                                                                         |                                                                                                                                                                                 |
| EuroFix Additional Notes                                                                                                                        | Quadplexer for use with combined TV FM and Satellite Signals (DAB compatible)                                 |                                                                                                                                                                                 |
| Frequencies 1                                                                                                                                   | TV=5-68 MHz 125-860 MHz                                                                                       |                                                                                                                                                                                 |
| Frequencies 2                                                                                                                                   | FM=88-108 MHz                                                                                                 |                                                                                                                                                                                 |
| Frequencies 3                                                                                                                                   | SAT DC=950-2200 MHz                                                                                           |                                                                                                                                                                                 |
| Patents and Trademarks                                                                                                                          | Sheer is a Registered Trade Mark No. 2296586                                                                  |                                                                                                                                                                                 |
| All products listed conform to current British or<br>European standard and the product information is<br>correct at the time of going to press. | All accessories are manufactured under an accredited BS EN ISO 9001 : 2015 Quality Management System.         | It is the policy of the company to improve products as part of our development programme. Therefore, we reserve the right to alter designs and dimensions without prior notice. |
| Illustrations and diagrams are reproduced within the limitations of reproduction and printing process and are not binding.                      | Due to manufacturing processes we cannot guarantee an exact colour match and shadings of of certain finishes. | Correct as at 17 October 2018 09:58 AM E&OE                                                                                                                                     |