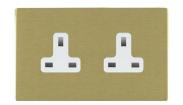

## 82CUS99W

Sheer CFX Satin Brass 2 gang 13A Unswitched Socket White

## Item Image