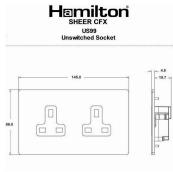

## 82CUS99W

Sheer CFX Satin Brass 2 gang 13A Unswitched Socket White

## **Dimensions**

| Primary Range                                                                                                                                   | Sheer CFX - Designed to fit Folded Metal Wall Box Enclosures that comply with BS4662-2006.                                                           |                                                                                                                                                                                  |
|-------------------------------------------------------------------------------------------------------------------------------------------------|------------------------------------------------------------------------------------------------------------------------------------------------------|----------------------------------------------------------------------------------------------------------------------------------------------------------------------------------|
| Insert Type                                                                                                                                     | 2 gang 13A Unswitched Socket                                                                                                                         |                                                                                                                                                                                  |
| Plate Finish                                                                                                                                    | Sheer CFX Satin Brass                                                                                                                                |                                                                                                                                                                                  |
| Insert Colour                                                                                                                                   | White                                                                                                                                                |                                                                                                                                                                                  |
| EAN13 Barcode                                                                                                                                   | 5017504025700                                                                                                                                        |                                                                                                                                                                                  |
| Dimensions (Nominal)                                                                                                                            | Double: Height = 86.0mm Width = 145.0mm Depth = 1.5r                                                                                                 | mm plate + 3.0mm gasket                                                                                                                                                          |
| Fixing Hole Centres                                                                                                                             | Box Fixing = 120.6mm Grid Fixing = CFX Clips                                                                                                         |                                                                                                                                                                                  |
| Minimum Wall Box Depth                                                                                                                          | 35mm                                                                                                                                                 |                                                                                                                                                                                  |
| Switched Poles                                                                                                                                  | None                                                                                                                                                 |                                                                                                                                                                                  |
| Current Rating                                                                                                                                  | 13 Amp                                                                                                                                               |                                                                                                                                                                                  |
| Voltage                                                                                                                                         | 220/250V AC                                                                                                                                          |                                                                                                                                                                                  |
| Maximum Load                                                                                                                                    | 13 Amp                                                                                                                                               |                                                                                                                                                                                  |
| Mains Frequency                                                                                                                                 | 50Hz                                                                                                                                                 |                                                                                                                                                                                  |
| IP Rating                                                                                                                                       | IP2XD                                                                                                                                                |                                                                                                                                                                                  |
| Contact Gap Minimum                                                                                                                             | None                                                                                                                                                 |                                                                                                                                                                                  |
| Terminal Capacity 1                                                                                                                             | 3 x 2.5mm2                                                                                                                                           |                                                                                                                                                                                  |
| Terminal Capacity 2                                                                                                                             | 3 x 4mm2                                                                                                                                             |                                                                                                                                                                                  |
| Terminal Capacity 3                                                                                                                             | 2 x 6mm2 Multi-Strand                                                                                                                                |                                                                                                                                                                                  |
| Terminal Capacity 4                                                                                                                             | 1 x 10mm2                                                                                                                                            |                                                                                                                                                                                  |
| Earth Terminal Capacity 1                                                                                                                       | 3 x 2.5mm2                                                                                                                                           |                                                                                                                                                                                  |
| Earth Terminal Capacity 2                                                                                                                       | 3 x 4mm2                                                                                                                                             |                                                                                                                                                                                  |
| Earth Terminal Capacity 3                                                                                                                       | 2 x 6mm2 Multi-strand                                                                                                                                |                                                                                                                                                                                  |
| Earth Terminal Capacity 4                                                                                                                       | 1 x 10mm2                                                                                                                                            |                                                                                                                                                                                  |
| Product Class 1                                                                                                                                 | Must be earthed                                                                                                                                      |                                                                                                                                                                                  |
| Ambient Operating Temperature                                                                                                                   | -5° to +40°C                                                                                                                                         |                                                                                                                                                                                  |
| Recommended Location                                                                                                                            | Internal Use Only                                                                                                                                    |                                                                                                                                                                                  |
| Maximum Installation Altitude                                                                                                                   | 2000m                                                                                                                                                |                                                                                                                                                                                  |
| Standard/Approval                                                                                                                               | BS 1363-2                                                                                                                                            |                                                                                                                                                                                  |
| Additional Notes                                                                                                                                | Shuttered: Yes                                                                                                                                       |                                                                                                                                                                                  |
| Patents and Trademarks                                                                                                                          | CFX is a Registered Trade Mark No 2398667 Trade Mark No. 2296586<br>Sheer CFX is a Registered Design under Reference Nos. R21 = 3020754 SS2 =3020755 |                                                                                                                                                                                  |
| All products listed conform to current British or<br>European standard and the product information is<br>correct at the time of going to press. | All accessories are manufactured under an accredited BS EN ISO 9001 : 2015 Quality Management System.                                                | It is the policy of the company to improve products as part of our development programme.  Therefore, we reserve the right to alter designs and dimensions without prior notice. |
| Illustrations and diagrams are reproduced within the limitations of reproduction and printing                                                   | Due to manufacturing processes we cannot guarantee an exact colour match and shadings of                                                             | Correct as at 17 October 2018 10:41 AM<br>E&OE                                                                                                                                   |