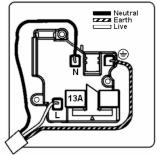

## **Dimensions**

| Primary Range                                                                                                                                   | Sheer CFX - Designed to fit Folded Metal Wall Box Enclosures that comply with BS4662-2006.                                                           |                                                                                                                                                                                  |
|-------------------------------------------------------------------------------------------------------------------------------------------------|------------------------------------------------------------------------------------------------------------------------------------------------------|----------------------------------------------------------------------------------------------------------------------------------------------------------------------------------|
| Insert Type                                                                                                                                     | 2 gang 13A Unswitched Socket                                                                                                                         |                                                                                                                                                                                  |
| Plate Finish                                                                                                                                    | Sheer CFX Satin Brass                                                                                                                                |                                                                                                                                                                                  |
| Insert Colour                                                                                                                                   | White                                                                                                                                                |                                                                                                                                                                                  |
| EAN13 Barcode                                                                                                                                   | 5017504025700                                                                                                                                        |                                                                                                                                                                                  |
| Dimensions (Nominal)                                                                                                                            | Double: Height = 86.0mm Width = 145.0mm Depth = 1.5r                                                                                                 | mm plate + 3.0mm gasket                                                                                                                                                          |
| Fixing Hole Centres                                                                                                                             | Box Fixing = 120.6mm Grid Fixing = CFX Clips                                                                                                         |                                                                                                                                                                                  |
| Minimum Wall Box Depth                                                                                                                          | 35mm                                                                                                                                                 |                                                                                                                                                                                  |
| Switched Poles                                                                                                                                  | None                                                                                                                                                 |                                                                                                                                                                                  |
| Current Rating                                                                                                                                  | 13 Amp                                                                                                                                               |                                                                                                                                                                                  |
| Voltage                                                                                                                                         | 220/250V AC                                                                                                                                          |                                                                                                                                                                                  |
| Maximum Load                                                                                                                                    | 13 Amp                                                                                                                                               |                                                                                                                                                                                  |
| Mains Frequency                                                                                                                                 | 50Hz                                                                                                                                                 |                                                                                                                                                                                  |
| IP Rating                                                                                                                                       | IP2XD                                                                                                                                                |                                                                                                                                                                                  |
| Contact Gap Minimum                                                                                                                             | None                                                                                                                                                 |                                                                                                                                                                                  |
| Terminal Capacity 1                                                                                                                             | 3 x 2.5mm2                                                                                                                                           |                                                                                                                                                                                  |
| Terminal Capacity 2                                                                                                                             | 3 x 4mm2                                                                                                                                             |                                                                                                                                                                                  |
| Terminal Capacity 3                                                                                                                             | 2 x 6mm2 Multi-Strand                                                                                                                                |                                                                                                                                                                                  |
| Terminal Capacity 4                                                                                                                             | 1 x 10mm2                                                                                                                                            |                                                                                                                                                                                  |
| Earth Terminal Capacity 1                                                                                                                       | 3 x 2.5mm2                                                                                                                                           |                                                                                                                                                                                  |
| Earth Terminal Capacity 2                                                                                                                       | 3 x 4mm2                                                                                                                                             |                                                                                                                                                                                  |
| Earth Terminal Capacity 3                                                                                                                       | 2 x 6mm2 Multi-strand                                                                                                                                |                                                                                                                                                                                  |
| Earth Terminal Capacity 4                                                                                                                       | 1 x 10mm2                                                                                                                                            |                                                                                                                                                                                  |
| Product Class 1                                                                                                                                 | Must be earthed                                                                                                                                      |                                                                                                                                                                                  |
| Ambient Operating Temperature                                                                                                                   | -5° to +40°C                                                                                                                                         |                                                                                                                                                                                  |
| Recommended Location                                                                                                                            | Internal Use Only                                                                                                                                    |                                                                                                                                                                                  |
| Maximum Installation Altitude                                                                                                                   | 2000m                                                                                                                                                |                                                                                                                                                                                  |
| Standard/Approval                                                                                                                               | BS 1363-2                                                                                                                                            |                                                                                                                                                                                  |
| Additional Notes                                                                                                                                | Shuttered: Yes                                                                                                                                       |                                                                                                                                                                                  |
| Patents and Trademarks                                                                                                                          | CFX is a Registered Trade Mark No 2398667 Trade Mark No. 2296586<br>Sheer CFX is a Registered Design under Reference Nos. R21 = 3020754 SS2 =3020755 |                                                                                                                                                                                  |
| All products listed conform to current British or<br>European standard and the product information is<br>correct at the time of going to press. | All accessories are manufactured under an accredited BS EN ISO 9001 : 2015 Quality Management System.                                                | It is the policy of the company to improve products as part of our development programme.  Therefore, we reserve the right to alter designs and dimensions without prior notice. |
| Illustrations and diagrams are reproduced within the limitations of reproduction and printing                                                   | Due to manufacturing processes we cannot guarantee an exact colour match and shadings of                                                             | Correct as at 17 October 2018 10:41 AM<br>E&OE                                                                                                                                   |