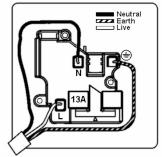

SL

# making connections beautifully

Wiring Accessories • Circuit Protection • Smart Lighting Control & Multi-room Audio

## 82CUS99B

Sheer CFX Satin Brass 2 gang 13A Unswitched Socket Black

## Item Image



## Wiring



### **Dimensions**



|                                                                                                                                                 | V                                                                                                                                                     |                                                                                                                                                                                          |
|-------------------------------------------------------------------------------------------------------------------------------------------------|----------------------------------------------------------------------------------------------------------------------------------------------