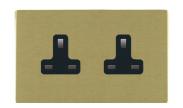

## 82CUS99B

Sheer CFX Satin Brass 2 gang 13A Unswitched Socket Black

## Item Image