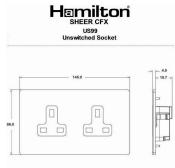

### **Dimensions**

|                                                                                                                                                 | V                                                                                                                                                     |                                                                                                                                                                                          |
|-------------------------------------------------------------------------------------------------------------------------------------------------|-------------------------------------------------------------------------------------------------------------------------------------------------------|------------------------------------------------------------------------------------------------------------------------------------------------------------------------------------------|
| Primary Range                                                                                                                                   | Sheer CFX - Designed to fit Folded Metal Wall Box Enclosures that comply with BS4662-2006.                                                            |                                                                                                                                                                                          |
| Insert Type                                                                                                                                     | 2 gang 13A Unswitched Socket                                                                                                                          |                                                                                                                                                                                          |
| Plate Finish                                                                                                                                    | Sheer CFX Satin Brass                                                                                                                                 |                                                                                                                                                                                          |
| Insert Colour                                                                                                                                   | Black                                                                                                                                                 |                                                                                                                                                                                          |
| EAN13 Barcode                                                                                                                                   | 5017504025694                                                                                                                                         |                                                                                                                                                                                          |
| Dimensions (Nominal)                                                                                                                            | Double: Height = 86.0mm Width = 145.0mm Depth = 1.5mm plate + 3.0mm gasket                                                                            |                                                                                                                                                                                          |
| Fixing Hole Centres                                                                                                                             | Box Fixing = 120.6mm Grid Fixing = CFX Clips                                                                                                          |                                                                                                                                                                                          |
| Minimum Wall Box Depth                                                                                                                          | 35mm                                                                                                                                                  |                                                                                                                                                                                          |
| Switched Poles                                                                                                                                  | None                                                                                                                                                  |                                                                                                                                                                                          |
| Current Rating                                                                                                                                  | 13 Amp                                                                                                                                                |                                                                                                                                                                                          |
| Voltage                                                                                                                                         | 220/250V AC                                                                                                                                           |                                                                                                                                                                                          |
| Maximum Load                                                                                                                                    | 13 Amp                                                                                                                                                |                                                                                                                                                                                          |
| Mains Frequency                                                                                                                                 | 50Hz                                                                                                                                                  |                                                                                                                                                                                          |
| IP Rating                                                                                                                                       | IP2XD                                                                                                                                                 |                                                                                                                                                                                          |
| Contact Gap Minimum                                                                                                                             | None                                                                                                                                                  |                                                                                                                                                                                          |
| Terminal Capacity 1                                                                                                                             | 3 x 2.5mm2                                                                                                                                            |                                                                                                                                                                                          |
| Terminal Capacity 2                                                                                                                             | 3 x 4mm2                                                                                                                                              |                                                                                                                                                                                          |
| Terminal Capacity 3                                                                                                                             | 2 x 6mm2 Multi-Strand                                                                                                                                 |                                                                                                                                                                                          |
| Terminal Capacity 4                                                                                                                             | 1 x 10mm2                                                                                                                                             |                                                                                                                                                                                          |
| Earth Terminal Capacity 1                                                                                                                       | 3 x 2.5mm2                                                                                                                                            |                                                                                                                                                                                          |
| Earth Terminal Capacity 2                                                                                                                       | 3 x 4mm2                                                                                                                                              |                                                                                                                                                                                          |
| Earth Terminal Capacity 3                                                                                                                       | 2 x 6mm2 Multi-strand                                                                                                                                 |                                                                                                                                                                                          |
| Earth Terminal Capacity 4                                                                                                                       | 1 x 10mm2                                                                                                                                             |                                                                                                                                                                                          |
| Product Class 1                                                                                                                                 | Must be earthed                                                                                                                                       |                                                                                                                                                                                          |
| Ambient Operating Temperature                                                                                                                   | -5° to +40°C                                                                                                                                          |                                                                                                                                                                                          |
| Recommended Location                                                                                                                            | Internal Use Only                                                                                                                                     |                                                                                                                                                                                          |
| Maximum Installation Altitude                                                                                                                   | 2000m                                                                                                                                                 |                                                                                                                                                                                          |
| Standard/Approval                                                                                                                               | BS 1363-2                                                                                                                                             |                                                                                                                                                                                          |
| Additional Notes                                                                                                                                | Shuttered: Yes                                                                                                                                        |                                                                                                                                                                                          |
| Patents and Trademarks                                                                                                                          | CFX is a Registered Trade Mark No 2398667 Trade Mark No. 2296586<br>Sheer CFX is a Registered Design under Reference Nos. R21 = 3020754 SS2 = 3020755 |                                                                                                                                                                                          |
| All products listed conform to current British or<br>European standard and the product information is<br>correct at the time of going to press. | All accessories are manufactured under an accredited BS EN ISO 9001 : 2015 Quality Management System.                                                 | It is the policy of the company to improve products<br>as part of our development programme.<br>Therefore, we reserve the right to alter designs<br>and dimensions without prior notice. |
| Illustrations and diagrams are reproduced within the limitations of reproduction and printing process and are not binding.                      | Due to manufacturing processes we cannot guarantee an exact colour match and shadings of of certain finishes.                                         | Correct as at 17 October 2018 10:41 AM E&OE                                                                                                                                              |