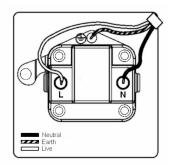

SL

# making connections beautifully

Wiring Accessories • Circuit Protection • Smart Lighting Control & Multi-room Audio

## 82CUS5W

Sheer CFX Satin Brass 1 gang 5A Unswitched Socket White

### Item Image



### Wiring



#### Dimensions



| Primary Range                                                                                                                                   | Sheer CFX - Designed to fit Folded Metal Wall Box Enclosures that comply with BS4662-2006.                                                            |                                                                                                                                                                                  |
|-------------------------------------------------------------------------------------------------------------------------------------------------|-------------------------------------------------------------------------------------------------------------------------------------------------------|-