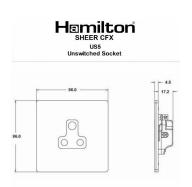

#### Dimensions

| Primary Range                                                                                                                                   | Sheer CFX - Designed to fit Folded Metal Wall Box Enclosures that comply with BS4662-2006.                                                            |                                                                                                                                                                                  |
|-------------------------------------------------------------------------------------------------------------------------------------------------|-------------------------------------------------------------------------------------------------------------------------------------------------------|----------------------------------------------------------------------------------------------------------------------------------------------------------------------------------|
| Insert Type                                                                                                                                     | 1 gang 5A Unswitched Socket                                                                                                                           |                                                                                                                                                                                  |
| Plate Finish                                                                                                                                    | Sheer CFX Satin Brass                                                                                                                                 |                                                                                                                                                                                  |
| Insert Colour                                                                                                                                   | White                                                                                                                                                 |                                                                                                                                                                                  |
| EAN13 Barcode                                                                                                                                   | 5017504020057                                                                                                                                         |                                                                                                                                                                                  |
| Dimensions (Nominal)                                                                                                                            | Single: Height = 86.0mm Width = 86.0mm Depth = 1.5mm plate + 3.0mm gasket                                                                             |                                                                                                                                                                                  |
| Weight                                                                                                                                          | 140 GR                                                                                                                                                |                                                                                                                                                                                  |
| Fixing Hole Centres                                                                                                                             | Box Fixing = 60.3mm Grid Fixing = CFX Clips                                                                                                           |                                                                                                                                                                                  |
| Minimum Wall Box Depth                                                                                                                          | 35mm                                                                                                                                                  |                                                                                                                                                                                  |
| Switched Poles                                                                                                                                  | None                                                                                                                                                  |                                                                                                                                                                                  |
| Current Rating                                                                                                                                  | 5 Amp                                                                                                                                                 |                                                                                                                                                                                  |
| Voltage                                                                                                                                         | 220/250V AC                                                                                                                                           |                                                                                                                                                                                  |
| Maximum Load                                                                                                                                    | 5 Amp                                                                                                                                                 |                                                                                                                                                                                  |
| Mains Frequency                                                                                                                                 | 50Hz                                                                                                                                                  |                                                                                                                                                                                  |
| IP Rating                                                                                                                                       | IP2XD                                                                                                                                                 |                                                                                                                                                                                  |
| Contact Gap Minimum                                                                                                                             | None                                                                                                                                                  |                                                                                                                                                                                  |
| Terminal Capacity 1                                                                                                                             | 5 x 1mm2                                                                                                                                              |                                                                                                                                                                                  |
| Terminal Capacity 2                                                                                                                             | 4 x 1.5mm2                                                                                                                                            |                                                                                                                                                                                  |
| Terminal Capacity 3                                                                                                                             | 2 x 2.5mm2                                                                                                                                            |                                                                                                                                                                                  |
| Terminal Capacity 4                                                                                                                             | 1 x 4mm2                                                                                                                                              |                                                                                                                                                                                  |
| Earth Terminal Capacity 1                                                                                                                       | 5 x 1mm2                                                                                                                                              |                                                                                                                                                                                  |
| Earth Terminal Capacity 2                                                                                                                       | 4 x 1.5mm2                                                                                                                                            |                                                                                                                                                                                  |
| Earth Terminal Capacity 3                                                                                                                       | 2 x 2.5mm2                                                                                                                                            |                                                                                                                                                                                  |
| Earth Terminal Capacity 4                                                                                                                       | 1 x 4mm2                                                                                                                                              |                                                                                                                                                                                  |
| Product Class 1                                                                                                                                 | Must be earthed                                                                                                                                       |                                                                                                                                                                                  |
| Ambient Operating Temperature                                                                                                                   | -5° to +40°C                                                                                                                                          |                                                                                                                                                                                  |
| Recommended Location                                                                                                                            | Internal Use Only                                                                                                                                     |                                                                                                                                                                                  |
| Maximum Installation Altitude                                                                                                                   | 2000m                                                                                                                                                 |                                                                                                                                                                                  |
| Standard/Approval                                                                                                                               | BS 546                                                                                                                                                |                                                                                                                                                                                  |
| Additional Notes                                                                                                                                | Shuttered: Yes                                                                                                                                        |                                                                                                                                                                                  |
| Patents and Trademarks                                                                                                                          | CFX is a Registered Trade Mark No 2398667 Trade Mark No. 2296586<br>Sheer CFX is a Registered Design under Reference Nos. R21 = 3020754 SS2 = 3020755 |                                                                                                                                                                                  |
| All products listed conform to current British or<br>European standard and the product information is<br>correct at the time of going to press. | All accessories are manufactured under an accredited BS EN ISO 9001 : 2015 Quality Management System.                                                 | It is the policy of the company to improve products as part of our development programme.  Therefore, we reserve the right to alter designs and dimensions without prior notice. |
| Illustrations and diagrams are reproduced within the limitations of reproduction and printing                                                   | Due to manufacturing processes we cannot guarantee an exact colour match and shadings of of certain finishes                                          | Correct as at 17 October 2018 10:41 AM<br>E&OE                                                                                                                                   |