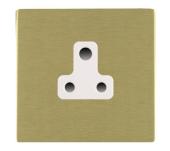

## 82CUS5W

Sheer CFX Satin Brass 1 gang 5A Unswitched Socket White

### Item Image