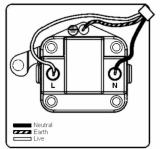

SL

# making connections beautifully

Wiring Accessories • Circuit Protection • Smart Lighting Control & Multi-room Audio

## **82CUS2W**

Sheer CFX Satin Brass 1 gang 2A Unswitched Socket White

## Item Image



## Wiring



### Dimensions



| Primary Range                                                                                                                                   | Sheer CFX - Designed to fit Folded Metal Wall Box Enclosures that comply with BS4662-2006.                                                            |                                                                                                                                                                                  |
|-------------------------------------------------------------------------------------------------------------------------------------------------|-------------------------------------------------------------------------------------------------------------------------------------------------------|--