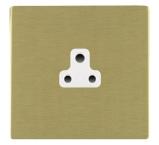

## **82CUS2W**

Sheer CFX Satin Brass 1 gang 2A Unswitched Socket White

## Item Image