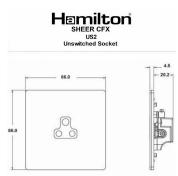

### Dimensions

| Primary Range                                                                                                                                   | Sheer CFX - Designed to fit Folded Metal Wall Box Enclosures that comply with BS4662-2006.                                                            |                                                                                                                                                                                  |
|-------------------------------------------------------------------------------------------------------------------------------------------------|-------------------------------------------------------------------------------------------------------------------------------------------------------|----------------------------------------------------------------------------------------------------------------------------------------------------------------------------------|
| Insert Type                                                                                                                                     | 1 gang 2A Unswitched Socket                                                                                                                           |                                                                                                                                                                                  |
| Plate Finish                                                                                                                                    | Sheer CFX Satin Brass                                                                                                                                 |                                                                                                                                                                                  |
| Insert Colour                                                                                                                                   | White                                                                                                                                                 |                                                                                                                                                                                  |
| EAN13 Barcode                                                                                                                                   | 5017504020040                                                                                                                                         |                                                                                                                                                                                  |
| Dimensions (Nominal)                                                                                                                            | Single: Height = 86.0mm Width = 86.0mm Depth = 1.5mr                                                                                                  | n plate + 3.0mm gasket                                                                                                                                                           |
| Fixing Hole Centres                                                                                                                             | Box Fixing = 60.3mm Grid Fixing = CFX Clips                                                                                                           |                                                                                                                                                                                  |
| Minimum Wall Box Depth                                                                                                                          | 35mm                                                                                                                                                  |                                                                                                                                                                                  |
| Switched Poles                                                                                                                                  | None                                                                                                                                                  |                                                                                                                                                                                  |
| Current Rating                                                                                                                                  | 2 Amp                                                                                                                                                 |                                                                                                                                                                                  |
| Voltage                                                                                                                                         | 220/250V AC                                                                                                                                           |                                                                                                                                                                                  |
| Maximum Load                                                                                                                                    | 2 Amp                                                                                                                                                 |                                                                                                                                                                                  |
| Mains Frequency                                                                                                                                 | 50Hz                                                                                                                                                  |                                                                                                                                                                                  |
| IP Rating                                                                                                                                       | IP2XD                                                                                                                                                 |                                                                                                                                                                                  |
| Contact Gap Minimum                                                                                                                             | None                                                                                                                                                  |                                                                                                                                                                                  |
| Terminal Capacity 1                                                                                                                             | 5 x 1mm2                                                                                                                                              |                                                                                                                                                                                  |
| Terminal Capacity 2                                                                                                                             | 4 x 1.5mm2                                                                                                                                            |                                                                                                                                                                                  |
| Terminal Capacity 3                                                                                                                             | 2 x 2.5mm2                                                                                                                                            |                                                                                                                                                                                  |
| Terminal Capacity 4                                                                                                                             | 1 x 4mm2                                                                                                                                              |                                                                                                                                                                                  |
| Earth Terminal Capacity 1                                                                                                                       | 5 x 1mm2                                                                                                                                              |                                                                                                                                                                                  |
| Earth Terminal Capacity 2                                                                                                                       | 4 x 1.5mm2                                                                                                                                            |                                                                                                                                                                                  |
| Earth Terminal Capacity 3                                                                                                                       | 2 x 2.5mm2                                                                                                                                            |                                                                                                                                                                                  |
| Earth Terminal Capacity 4                                                                                                                       | 1 x 4mm2                                                                                                                                              |                                                                                                                                                                                  |
| Product Class 1                                                                                                                                 | Must be earthed                                                                                                                                       |                                                                                                                                                                                  |
| Ambient Operating Temperature                                                                                                                   | -5° to +40°C                                                                                                                                          |                                                                                                                                                                                  |
| Recommended Location                                                                                                                            | Internal Use Only                                                                                                                                     |                                                                                                                                                                                  |
| Maximum Installation Altitude                                                                                                                   | 2000m                                                                                                                                                 |                                                                                                                                                                                  |
| Standard/Approval                                                                                                                               | BS 546                                                                                                                                                |                                                                                                                                                                                  |
| Additional Notes                                                                                                                                | Shuttered: Yes                                                                                                                                        |                                                                                                                                                                                  |
| Patents and Trademarks                                                                                                                          | CFX is a Registered Trade Mark No 2398667 Trade Mark No. 2296586<br>Sheer CFX is a Registered Design under Reference Nos. R21 = 3020754 SS2 = 3020755 |                                                                                                                                                                                  |
| All products listed conform to current British or<br>European standard and the product information is<br>correct at the time of going to press. | All accessories are manufactured under an accredited BS EN ISO 9001 : 2015 Quality Management System.                                                 | It is the policy of the company to improve products as part of our development programme.  Therefore, we reserve the right to alter designs and dimensions without prior notice. |
| Illustrations and diagrams are reproduced within the limitations of reproduction and printing process and are not binding.                      | Due to manufacturing processes we cannot<br>guarantee an exact colour match and shadings of<br>of certain finishes.                                   | Correct as at 17 October 2018 10:41 AM<br>E&OE                                                                                                                                   |
|                                                                                                                                                 |                                                                                                                                                       |                                                                                                                                                                                  |