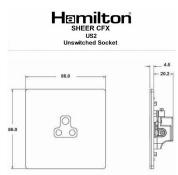

### Dimensions

| Primary Range                                                                                                                                   | Sheer CFX - Designed to fit Folded Metal Wall Box Enclosures that comply with BS4662-2006.                                                           |                                                                                                                                                                                  |
|-------------------------------------------------------------------------------------------------------------------------------------------------|------------------------------------------------------------------------------------------------------------------------------------------------------|----------------------------------------------------------------------------------------------------------------------------------------------------------------------------------|
| Insert Type                                                                                                                                     | 1 gang 2A Unswitched Socket                                                                                                                          |                                                                                                                                                                                  |
| Plate Finish                                                                                                                                    | Sheer CFX Satin Brass                                                                                                                                |                                                                                                                                                                                  |
| Insert Colour                                                                                                                                   | Black                                                                                                                                                |                                                                                                                                                                                  |
| EAN13 Barcode                                                                                                                                   | 5017504021047                                                                                                                                        |                                                                                                                                                                                  |
| Dimensions (Nominal)                                                                                                                            | Single: Height = 86.0mm Width = 86.0mm Depth = 1.5mr                                                                                                 | n plate + 3.0mm gasket                                                                                                                                                           |
| Fixing Hole Centres                                                                                                                             | Box Fixing = 60.3mm Grid Fixing = CFX Clips                                                                                                          |                                                                                                                                                                                  |
| Minimum Wall Box Depth                                                                                                                          | 35mm                                                                                                                                                 |                                                                                                                                                                                  |
| Switched Poles                                                                                                                                  | None                                                                                                                                                 |                                                                                                                                                                                  |
| Current Rating                                                                                                                                  | 2 Amp                                                                                                                                                |                                                                                                                                                                                  |
| Voltage                                                                                                                                         | 220/250V AC                                                                                                                                          |                                                                                                                                                                                  |
| Maximum Load                                                                                                                                    | 2 Amp                                                                                                                                                |                                                                                                                                                                                  |
| Mains Frequency                                                                                                                                 | 50Hz                                                                                                                                                 |                                                                                                                                                                                  |
| IP Rating                                                                                                                                       | IP2XD                                                                                                                                                |                                                                                                                                                                                  |
| Contact Gap Minimum                                                                                                                             | None                                                                                                                                                 |                                                                                                                                                                                  |
| Terminal Capacity 1                                                                                                                             | 5 x 1mm2                                                                                                                                             |                                                                                                                                                                                  |
| Terminal Capacity 2                                                                                                                             | 4 x 1.5mm2                                                                                                                                           |                                                                                                                                                                                  |
| Terminal Capacity 3                                                                                                                             | 2 x 2.5mm2                                                                                                                                           |                                                                                                                                                                                  |
| Terminal Capacity 4                                                                                                                             | 1 x 4mm2                                                                                                                                             |                                                                                                                                                                                  |
| Earth Terminal Capacity 1                                                                                                                       | 5 x 1mm2                                                                                                                                             |                                                                                                                                                                                  |
| Earth Terminal Capacity 2                                                                                                                       | 4 x 1.5mm2                                                                                                                                           |                                                                                                                                                                                  |
| Earth Terminal Capacity 3                                                                                                                       | 2 x 2.5mm2                                                                                                                                           |                                                                                                                                                                                  |
| Earth Terminal Capacity 4                                                                                                                       | 1 x 4mm2                                                                                                                                             |                                                                                                                                                                                  |
| Product Class 1                                                                                                                                 | Must be earthed                                                                                                                                      |                                                                                                                                                                                  |
| Ambient Operating Temperature                                                                                                                   | -5° to +40°C                                                                                                                                         |                                                                                                                                                                                  |
| Recommended Location                                                                                                                            | Internal Use Only                                                                                                                                    |                                                                                                                                                                                  |
| Maximum Installation Altitude                                                                                                                   | 2000m                                                                                                                                                |                                                                                                                                                                                  |
| Standard/Approval                                                                                                                               | BS 546                                                                                                                                               |                                                                                                                                                                                  |
| Additional Notes                                                                                                                                | Shuttered: Yes                                                                                                                                       |                                                                                                                                                                                  |
| Patents and Trademarks                                                                                                                          | CFX is a Registered Trade Mark No 2398667 Trade Mark No. 2296586<br>Sheer CFX is a Registered Design under Reference Nos. R21 = 3020754 SS2 =3020755 |                                                                                                                                                                                  |
| All products listed conform to current British or<br>European standard and the product information is<br>correct at the time of going to press. | All accessories are manufactured under an accredited BS EN ISO 9001 : 2015 Quality Management System.                                                | It is the policy of the company to improve products as part of our development programme.  Therefore, we reserve the right to alter designs and dimensions without prior notice. |
| Illustrations and diagrams are reproduced within the limitations of reproduction and printing process and are not binding.                      | Due to manufacturing processes we cannot<br>guarantee an exact colour match and shadings of<br>of certain finishes.                                  | Correct as at 17 October 2018 10:41 AM<br>E&OE                                                                                                                                   |
|                                                                                                                                                 |                                                                                                                                                      |                                                                                                                                                                                  |