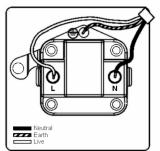

SL

# making connections beautifully

Wiring Accessories • Circuit Protection • Smart Lighting Control & Multi-room Audio

## **82CUS2B**

Sheer CFX Satin Brass 1 gang 2A Unswitched Socket Black

## Item Image



## Wiring



### Dimensions



| Primary Range                                                                                                                                   | Sheer CFX - Designed to fit Folded Metal Wall Box Enclosures that comply with BS4662-2006.                                                           |                                                                                                                                                                                  |
|-------------------------------------------------------------------------------------------------------------------------------------------------|------------------------------------------------------------------------------------------------------------------------------------------------------|----