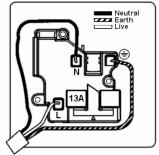

## Dimensions

|                                                                                                                                                 | V                                                                                                                                                  | ₩                                                                                                                                                                                        |
|-------------------------------------------------------------------------------------------------------------------------------------------------|----------------------------------------------------------------------------------------------------------------------------------------------------|------------------------------------------------------------------------------------------------------------------------------------------------------------------------------------------|
| Primary Range                                                                                                                                   | Sheer CFX - Designed to fit Folded Metal Wall Box Enclosures that comply with BS4662-2006.                                                         |                                                                                                                                                                                          |
| Insert Type                                                                                                                                     | 1 gang 13A Unswitched Socket                                                                                                                       |                                                                                                                                                                                          |
| Plate Finish                                                                                                                                    | Sheer CFX Satin Brass                                                                                                                              |                                                                                                                                                                                          |
| Insert Colour                                                                                                                                   | White                                                                                                                                              |                                                                                                                                                                                          |
| EAN13 Barcode                                                                                                                                   | 5017504025687                                                                                                                                      |                                                                                                                                                                                          |
| Dimensions (Nominal)                                                                                                                            | Single: Height = 86.0mm Width = 86.0mm Depth = 1.5mm plate + 3.0mm gasket                                                                          |                                                                                                                                                                                          |
| Fixing Hole Centres                                                                                                                             | Box Fixing = 60.3mm Grid Fixing = CFX Clips                                                                                                        |                                                                                                                                                                                          |
| Minimum Wall Box Depth                                                                                                                          | 35mm                                                                                                                                               |                                                                                                                                                                                          |
| Switched Poles                                                                                                                                  | None                                                                                                                                               |                                                                                                                                                                                          |
| Current Rating                                                                                                                                  | 13 Amp                                                                                                                                             |                                                                                                                                                                                          |
| Voltage                                                                                                                                         | 220/250V AC                                                                                                                                        |                                                                                                                                                                                          |
| Maximum Load                                                                                                                                    | 13 Amp                                                                                                                                             |                                                                                                                                                                                          |
| Mains Frequency                                                                                                                                 | 50Hz                                                                                                                                               |                                                                                                                                                                                          |
| IP Rating                                                                                                                                       | IP2XD                                                                                                                                              |                                                                                                                                                                                          |
| Contact Gap Minimum                                                                                                                             | None                                                                                                                                               |                                                                                                                                                                                          |
| Terminal Capacity 1                                                                                                                             | 3 x 2.5mm2                                                                                                                                         |                                                                                                                                                                                          |
| Terminal Capacity 2                                                                                                                             | 3 x 4mm2                                                                                                                                           |                                                                                                                                                                                          |
| Terminal Capacity 3                                                                                                                             | 2 x 6mm2 Multi-Strand                                                                                                                              |                                                                                                                                                                                          |
| Terminal Capacity 4                                                                                                                             | 1 x 10mm2                                                                                                                                          |                                                                                                                                                                                          |
| Earth Terminal Capacity 1                                                                                                                       | 3 x 2.5mm2                                                                                                                                         |                                                                                                                                                                                          |
| Earth Terminal Capacity 2                                                                                                                       | 3 x 4mm2                                                                                                                                           |                                                                                                                                                                                          |
| Earth Terminal Capacity 3                                                                                                                       | 2 x 6mm2 Multi-strand                                                                                                                              |                                                                                                                                                                                          |
| Earth Terminal Capacity 4                                                                                                                       | 1 x 10mm2                                                                                                                                          |                                                                                                                                                                                          |
| Product Class 1                                                                                                                                 | Must be earthed                                                                                                                                    |                                                                                                                                                                                          |
| Ambient Operating Temperature                                                                                                                   | -5° to +40°C                                                                                                                                       |                                                                                                                                                                                          |
| Recommended Location                                                                                                                            | Internal Use Only                                                                                                                                  |                                                                                                                                                                                          |
| Maximum Installation Altitude                                                                                                                   | 2000m                                                                                                                                              |                                                                                                                                                                                          |
| Standard/Approval                                                                                                                               | BS 1363-2                                                                                                                                          |                                                                                                                                                                                          |
| Additional Notes                                                                                                                                | Shuttered: Yes                                                                                                                                     |                                                                                                                                                                                          |
| Patents and Trademarks                                                                                                                          | CFX is a Registered Trade Mark No 2398667 Trade Mark No. 2296586 Sheer CFX is a Registered Design under Reference Nos. R21 = 3020754 SS2 = 3020755 |                                                                                                                                                                                          |
| All products listed conform to current British or<br>European standard and the product information is<br>correct at the time of going to press. | All accessories are manufactured under an accredited BS EN ISO 9001 : 2015 Quality Management System.                                              | It is the policy of the company to improve products<br>as part of our development programme.<br>Therefore, we reserve the right to alter designs<br>and dimensions without prior notice. |
| Illustrations and diagrams are reproduced within the limitations of reproduction and printing                                                   | Due to manufacturing processes we cannot guarantee an exact colour match and shadings of                                                           | Correct as at 17 October 2018 10:41 AN<br>E&Ot                                                                                                                                           |