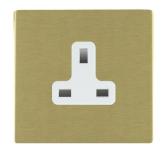

## 82CUS13W

Sheer CFX Satin Brass 1 gang 13A Unswitched Socket White

## Item Image