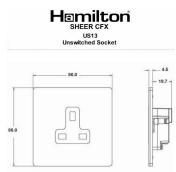

## Dimensions

|                                                                                                                                                 | V                                                                                                                                                  | ₩                                                                                                                                                                                        |
|-------------------------------------------------------------------------------------------------------------------------------------------------|----------------------------------------------------------------------------------------------------------------------------------------------------|------------------------------------------------------------------------------------------------------------------------------------------------------------------------------------------|
| Primary Range                                                                                                                                   | Sheer CFX - Designed to fit Folded Metal Wall Box Enclosures that comply with BS4662-2006.                                                         |                                                                                                                                                                                          |
| Insert Type                                                                                                                                     | 1 gang 13A Unswitched Socket                                                                                                                       |                                                                                                                                                                                          |
| Plate Finish                                                                                                                                    | Sheer CFX Satin Brass                                                                                                                              |                                                                                                                                                                                          |
| Insert Colour                                                                                                                                   | White                                                                                                                                              |                                                                                                                                                                                          |
| EAN13 Barcode                                                                                                                                   | 5017504025687                                                                                                                                      |                                                                                                                                                                                          |
| Dimensions (Nominal)                                                                                                                            | Single: Height = 86.0mm Width = 86.0mm Depth = 1.5mm plate + 3.0mm gasket                                                                          |                                                                                                                                                                                          |
| Fixing Hole Centres                                                                                                                             | Box Fixing = 60.3mm Grid Fixing = CFX Clips                                                                                                        |                                                                                                                                                                                          |
| Minimum Wall Box Depth                                                                                                                          | 35mm                                                                                                                                               |                                                                                                                                                                                          |
| Switched Poles                                                                                                                                  | None                                                                                                                                               |                                                                                                                                                                                          |
| Current Rating                                                                                                                                  | 13 Amp                                                                                                                                             |                                                                                                                                                                                          |
| Voltage                                                                                                                                         | 220/250V AC                                                                                                                                        |                                                                                                                                                                                          |
| Maximum Load                                                                                                                                    | 13 Amp                                                                                                                                             |                                                                                                                                                                                          |
| Mains Frequency                                                                                                                                 | 50Hz                                                                                                                                               |                                                                                                                                                                                          |
| IP Rating                                                                                                                                       | IP2XD                                                                                                                                              |                                                                                                                                                                                          |
| Contact Gap Minimum                                                                                                                             | None                                                                                                                                               |                                                                                                                                                                                          |
| Terminal Capacity 1                                                                                                                             | 3 x 2.5mm2                                                                                                                                         |                                                                                                                                                                                          |
| Terminal Capacity 2                                                                                                                             | 3 x 4mm2                                                                                                                                           |                                                                                                                                                                                          |
| Terminal Capacity 3                                                                                                                             | 2 x 6mm2 Multi-Strand                                                                                                                              |                                                                                                                                                                                          |
| Terminal Capacity 4                                                                                                                             | 1 x 10mm2                                                                                                                                          |                                                                                                                                                                                          |
| Earth Terminal Capacity 1                                                                                                                       | 3 x 2.5mm2                                                                                                                                         |                                                                                                                                                                                          |
| Earth Terminal Capacity 2                                                                                                                       | 3 x 4mm2                                                                                                                                           |                                                                                                                                                                                          |
| Earth Terminal Capacity 3                                                                                                                       | 2 x 6mm2 Multi-strand                                                                                                                              |                                                                                                                                                                                          |
| Earth Terminal Capacity 4                                                                                                                       | 1 x 10mm2                                                                                                                                          |                                                                                                                                                                                          |
| Product Class 1                                                                                                                                 | Must be earthed                                                                                                                                    |                                                                                                                                                                                          |
| Ambient Operating Temperature                                                                                                                   | -5° to +40°C                                                                                                                                       |                                                                                                                                                                                          |
| Recommended Location                                                                                                                            | Internal Use Only                                                                                                                                  |                                                                                                                                                                                          |
| Maximum Installation Altitude                                                                                                                   | 2000m                                                                                                                                              |                                                                                                                                                                                          |
| Standard/Approval                                                                                                                               | BS 1363-2                                                                                                                                          |                                                                                                                                                                                          |
| Additional Notes                                                                                                                                | Shuttered: Yes                                                                                                                                     |                                                                                                                                                                                          |
| Patents and Trademarks                                                                                                                          | CFX is a Registered Trade Mark No 2398667 Trade Mark No. 2296586 Sheer CFX is a Registered Design under Reference Nos. R21 = 3020754 SS2 = 3020755 |                                                                                                                                                                                          |
| All products listed conform to current British or<br>European standard and the product information is<br>correct at the time of going to press. | All accessories are manufactured under an accredited BS EN ISO 9001 : 2015 Quality Management System.                                              | It is the policy of the company to improve products<br>as part of our development programme.<br>Therefore, we reserve the right to alter designs<br>and dimensions without prior notice. |
| Illustrations and diagrams are reproduced within the limitations of reproduction and printing                                                   | Due to manufacturing processes we cannot guarantee an exact colour match and shadings of                                                           | Correct as at 17 October 2018 10:41 AN<br>E&Ot                                                                                                                                           |