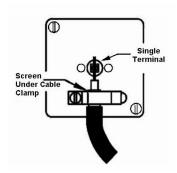

## Dimensions

| Primary Range                                                                                                                                   | Sheer CFX - Designed to fit Folded Metal Wall Box Enclosures that comply with BS4662-2006.                                                           |                                                                                                                                                                                          |
|-------------------------------------------------------------------------------------------------------------------------------------------------|------------------------------------------------------------------------------------------------------------------------------------------------------|------------------------------------------------------------------------------------------------------------------------------------------------------------------------------------------|
| Insert Type                                                                                                                                     | 1 gang Non-Isolated TV 1in/1out                                                                                                                      |                                                                                                                                                                                          |
| Plate Finish                                                                                                                                    | Sheer CFX Satin Brass                                                                                                                                |                                                                                                                                                                                          |
| Insert Colour                                                                                                                                   | White                                                                                                                                                |                                                                                                                                                                                          |
| EAN13 Barcode                                                                                                                                   | 5017504020606                                                                                                                                        |                                                                                                                                                                                          |
| Dimensions (Nominal)                                                                                                                            | Single: Height = 86.0mm Width = 86.0mm Depth = 1.5mm plate + 3.0mm gasket                                                                            |                                                                                                                                                                                          |
| Fixing Hole Centres                                                                                                                             | Box Fixing = 60.3mm Grid Fixing = CFX Clips                                                                                                          |                                                                                                                                                                                          |
| Minimum Wall Box Depth                                                                                                                          | 25mm                                                                                                                                                 |                                                                                                                                                                                          |
| Switched Poles                                                                                                                                  | N/A                                                                                                                                                  |                                                                                                                                                                                          |
| IP Rating                                                                                                                                       | IP2XD                                                                                                                                                |                                                                                                                                                                                          |
| Contact Gap Minimum                                                                                                                             | N/A                                                                                                                                                  |                                                                                                                                                                                          |
| Earth Terminal Capacity 1                                                                                                                       | 5 x 1mm2                                                                                                                                             |                                                                                                                                                                                          |
| Earth Terminal Capacity 2                                                                                                                       | 4 x 1.5mm2                                                                                                                                           |                                                                                                                                                                                          |
| Earth Terminal Capacity 3                                                                                                                       | 3 x 2.5mm2                                                                                                                                           |                                                                                                                                                                                          |
| Earth Terminal Capacity 4                                                                                                                       | 1 x 4mm2 Multi-strand                                                                                                                                |                                                                                                                                                                                          |
| Earth Terminal Capacity 5                                                                                                                       | 1 x 6mm2                                                                                                                                             |                                                                                                                                                                                          |
| Product Class 1                                                                                                                                 | Must be earthed (ref BS7671 415.2.1)                                                                                                                 |                                                                                                                                                                                          |
| Ambient Operating Temperature                                                                                                                   | -5° to +40°C                                                                                                                                         |                                                                                                                                                                                          |
| Recommended Location                                                                                                                            | Internal Use Only                                                                                                                                    |                                                                                                                                                                                          |
| Maximum Installation Altitude                                                                                                                   | 2000m                                                                                                                                                |                                                                                                                                                                                          |
| Patents and Trademarks                                                                                                                          | CFX is a Registered Trade Mark No 2398667 Trade Mark No. 2296586<br>Sheer CFX is a Registered Design under Reference Nos. R21 = 3020754 SS2 =3020755 |                                                                                                                                                                                          |
| All products listed conform to current British or<br>European standard and the product information is<br>correct at the time of going to press. | All accessories are manufactured under an accredited BS EN ISO 9001 : 2015 Quality Management System.                                                | It is the policy of the company to improve products<br>as part of our development programme.<br>Therefore, we reserve the right to alter designs<br>and dimensions without prior notice. |
| Illustrations and diagrams are reproduced within the limitations of reproduction and printing                                                   | Due to manufacturing processes we cannot guarantee an exact colour match and shadings of                                                             | Correct as at 17 October 2018 10:41 AM<br>E&OE                                                                                                                                           |