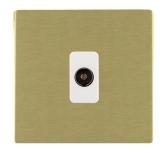

## 82CTVW

Sheer CFX Satin Brass 1 gang Non-Isolated Television 1in/1out White

Item Image