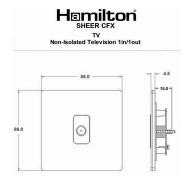

## Dimensions

| Primary Range                                                                                                                                   | Sheer CFX - Designed to fit Folded Metal Wall Box Enclosures that comply with BS4662-2006.                                                           |                                                                                                                                                                                          |
|-------------------------------------------------------------------------------------------------------------------------------------------------|------------------------------------------------------------------------------------------------------------------------------------------------------|------------------------------------------------------------------------------------------------------------------------------------------------------------------------------------------|
| Insert Type                                                                                                                                     | 1 gang Non-Isolated TV 1in/1out                                                                                                                      |                                                                                                                                                                                          |
| Plate Finish                                                                                                                                    | Sheer CFX Satin Brass                                                                                                                                |                                                                                                                                                                                          |
| Insert Colour                                                                                                                                   | White                                                                                                                                                |                                                                                                                                                                                          |
| EAN13 Barcode                                                                                                                                   | 5017504020606                                                                                                                                        |                                                                                                                                                                                          |
| Dimensions (Nominal)                                                                                                                            | Single: Height = 86.0mm Width = 86.0mm Depth = 1.5mm plate + 3.0mm gasket                                                                            |                                                                                                                                                                                          |
| Fixing Hole Centres                                                                                                                             | Box Fixing = 60.3mm Grid Fixing = CFX Clips                                                                                                          |                                                                                                                                                                                          |
| Minimum Wall Box Depth                                                                                                                          | 25mm                                                                                                                                                 |                                                                                                                                                                                          |
| Switched Poles                                                                                                                                  | N/A                                                                                                                                                  |                                                                                                                                                                                          |
| IP Rating                                                                                                                                       | IP2XD                                                                                                                                                |                                                                                                                                                                                          |
| Contact Gap Minimum                                                                                                                             | N/A                                                                                                                                                  |                                                                                                                                                                                          |
| Earth Terminal Capacity 1                                                                                                                       | 5 x 1mm2                                                                                                                                             |                                                                                                                                                                                          |
| Earth Terminal Capacity 2                                                                                                                       | 4 x 1.5mm2                                                                                                                                           |                                                                                                                                                                                          |
| Earth Terminal Capacity 3                                                                                                                       | 3 x 2.5mm2                                                                                                                                           |                                                                                                                                                                                          |
| Earth Terminal Capacity 4                                                                                                                       | 1 x 4mm2 Multi-strand                                                                                                                                |                                                                                                                                                                                          |
| Earth Terminal Capacity 5                                                                                                                       | 1 x 6mm2                                                                                                                                             |                                                                                                                                                                                          |
| Product Class 1                                                                                                                                 | Must be earthed (ref BS7671 415.2.1)                                                                                                                 |                                                                                                                                                                                          |
| Ambient Operating Temperature                                                                                                                   | -5° to +40°C                                                                                                                                         |                                                                                                                                                                                          |
| Recommended Location                                                                                                                            | Internal Use Only                                                                                                                                    |                                                                                                                                                                                          |
| Maximum Installation Altitude                                                                                                                   | 2000m                                                                                                                                                |                                                                                                                                                                                          |
| Patents and Trademarks                                                                                                                          | CFX is a Registered Trade Mark No 2398667 Trade Mark No. 2296586<br>Sheer CFX is a Registered Design under Reference Nos. R21 = 3020754 SS2 =3020755 |                                                                                                                                                                                          |
| All products listed conform to current British or<br>European standard and the product information is<br>correct at the time of going to press. | All accessories are manufactured under an accredited BS EN ISO 9001 : 2015 Quality Management System.                                                | It is the policy of the company to improve products<br>as part of our development programme.<br>Therefore, we reserve the right to alter designs<br>and dimensions without prior notice. |
| Illustrations and diagrams are reproduced within the limitations of reproduction and printing                                                   | Due to manufacturing processes we cannot guarantee an exact colour match and shadings of                                                             | Correct as at 17 October 2018 10:41 AM<br>E&OE                                                                                                                                           |