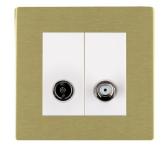

## 82CTVSATW

Sheer CFX Satin Brass 2 gang Non-Isolated TV+Satellite 2in/2out White