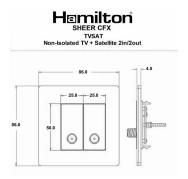

## 82CTVSATW

Sheer CFX Satin Brass 2 gang Non-Isolated TV+Satellite 2in/2out White

## Dimensions

| Primary Range                                                                                                                                   | Sheer CFX - Designed to fit Folded Metal Wall Box Enclosures that comply with BS4662-2006.                                                            |                                                                                                                                                                                  |
|-------------------------------------------------------------------------------------------------------------------------------------------------|-------------------------------------------------------------------------------------------------------------------------------------------------------|----------------------------------------------------------------------------------------------------------------------------------------------------------------------------------|
| Insert Type                                                                                                                                     | 2 gang Non-Isolated TV+Satellite 2in/2out                                                                                                             |                                                                                                                                                                                  |
| Plate Finish                                                                                                                                    | Sheer CFX Satin Brass                                                                                                                                 |                                                                                                                                                                                  |
| Insert Colour                                                                                                                                   | White                                                                                                                                                 |                                                                                                                                                                                  |
| EAN13 Barcode                                                                                                                                   | 5017504020682                                                                                                                                         |                                                                                                                                                                                  |
| Dimensions (Nominal)                                                                                                                            | Single: Height = 86.0mm Width = 86.0mm Depth = 1.5mm plate + 3.0mm gasket                                                                             |                                                                                                                                                                                  |
| Fixing Hole Centres                                                                                                                             | Box Fixing = 60.3mm Grid Fixing = CFX Clips                                                                                                           |                                                                                                                                                                                  |
| Minimum Wall Box Depth                                                                                                                          | 35mm                                                                                                                                                  |                                                                                                                                                                                  |
| Switched Poles                                                                                                                                  | N/A                                                                                                                                                   |                                                                                                                                                                                  |
| IP Rating                                                                                                                                       | IP2XD                                                                                                                                                 |                                                                                                                                                                                  |
| Contact Gap Minimum                                                                                                                             | N/A                                                                                                                                                   |                                                                                                                                                                                  |
| Earth Terminal Capacity 1                                                                                                                       | 5 x 1mm2                                                                                                                                              |                                                                                                                                                                                  |
| Earth Terminal Capacity 2                                                                                                                       | 4 x 1.5mm2                                                                                                                                            |                                                                                                                                                                                  |
| Earth Terminal Capacity 3                                                                                                                       | 3 x 2.5mm2                                                                                                                                            |                                                                                                                                                                                  |
| Earth Terminal Capacity 4                                                                                                                       | 1 x 4mm2 Multi-strand                                                                                                                                 |                                                                                                                                                                                  |
| Earth Terminal Capacity 5                                                                                                                       | 1 x 6mm2                                                                                                                                              |                                                                                                                                                                                  |
| Product Class 1                                                                                                                                 | Must be earthed (ref BS7671 415.2.1)                                                                                                                  |                                                                                                                                                                                  |
| Ambient Operating Temperature                                                                                                                   | -5° to +40°C                                                                                                                                          |                                                                                                                                                                                  |
| Recommended Location                                                                                                                            | Internal Use Only                                                                                                                                     |                                                                                                                                                                                  |
| Maximum Installation Altitude                                                                                                                   | 2000m                                                                                                                                                 |                                                                                                                                                                                  |
| Patents and Trademarks                                                                                                                          | CFX is a Registered Trade Mark No 2398667 Trade Mark No. 2296586<br>Sheer CFX is a Registered Design under Reference Nos. R21 = 3020754 SS2 = 3020755 |                                                                                                                                                                                  |
| All products listed conform to current British or<br>European standard and the product information is<br>correct at the time of going to press. | All accessories are manufactured under an accredited BS EN ISO 9001 : 2015 Quality Management System.                                                 | It is the policy of the company to improve products as part of our development programme.  Therefore, we reserve the right to alter designs and dimensions without prior notice. |
| Illustrations and diagrams are reproduced within the limitations of reproduction and printing process and are not binding.                      | Due to manufacturing processes we cannot guarantee an exact colour match and shadings of of certain finishes.                                         | Correct as at 17 October 2018 10:41 AM E&OE                                                                                                                                      |