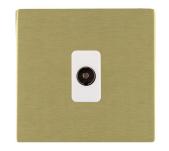

SL

## making connections beautifully

Wiring Accessories • Circuit Protection • Smart Lighting Control & Multi-room Audio

## 82CTVIW

Sheer CFX Satin Brass 1 gang Isolated TV 1in/1out White

## Item Image







## **Dimensions**



| Sheer CFX - Designed to fit Folded Metal Wall Box Enclosures that comply with BS4662-2006.                                                            |                                                                                                                                                                                                                                                                                                                                                                                                                                                                                                                                                                    |
|---------------------------------------------------------------------