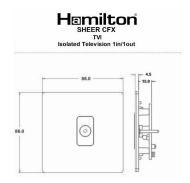

## **Dimensions**

| Sheer CFX - Designed to fit Folded Metal Wall Box Enclosures that comply with BS4662-2006.                                                            |                                                                                                                                                                                                                                                                                                                                                                                                                                                                                                                                                                    |
|-------------------------------------------------------------------------------------------------------------------------------------------------------|--------------------------------------------------------------------------------------------------------------------------------------------------------------------------------------------------------------------------------------------------------------------------------------------------------------------------------------------------------------------------------------------------------------------------------------------------------------------------------------------------------------------------------------------------------------------|
| 1 gang Isolated TV 1in/1out                                                                                                                           |                                                                                                                                                                                                                                                                                                                                                                                                                                                                                                                                                                    |
| Sheer CFX Satin Brass                                                                                                                                 |                                                                                                                                                                                                                                                                                                                                                                                                                                                                                                                                                                    |
| White                                                                                                                                                 |                                                                                                                                                                                                                                                                                                                                                                                                                                                                                                                                                                    |
| 5017504020620                                                                                                                                         |                                                                                                                                                                                                                                                                                                                                                                                                                                                                                                                                                                    |
| Single: Height = 86.0mm Width = 86.0mm Depth = 1.5mm plate + 3.0mm gasket                                                                             |                                                                                                                                                                                                                                                                                                                                                                                                                                                                                                                                                                    |
| Box Fixing = 60.3mm Grid Fixing = CFX Clips                                                                                                           |                                                                                                                                                                                                                                                                                                                                                                                                                                                                                                                                                                    |
| 25mm                                                                                                                                                  |                                                                                                                                                                                                                                                                                                                                                                                                                                                                                                                                                                    |
| N/A                                                                                                                                                   |                                                                                                                                                                                                                                                                                                                                                                                                                                                                                                                                                                    |
| IP2XD                                                                                                                                                 |                                                                                                                                                                                                                                                                                                                                                                                                                                                                                                                                                                    |
| N/A                                                                                                                                                   |                                                                                                                                                                                                                                                                                                                                                                                                                                                                                                                                                                    |
| 5 x 1mm2                                                                                                                                              |                                                                                                                                                                                                                                                                                                                                                                                                                                                                                                                                                                    |
| 4 x 1.5mm2                                                                                                                                            |                                                                                                                                                                                                                                                                                                                                                                                                                                                                                                                                                                    |
| 3 x 2.5mm2                                                                                                                                            |                                                                                                                                                                                                                                                                                                                                                                                                                                                                                                                                                                    |
| 1 x 4mm2 Multi-strand                                                                                                                                 |                                                                                                                                                                                                                                                                                                                                                                                                                                                                                                                                                                    |
| 1 x 6mm2                                                                                                                                              |                                                                                                                                                                                                                                                                                                                                                                                                                                                                                                                                                                    |
| Must be earthed (ref BS7671 415.2.1)                                                                                                                  |                                                                                                                                                                                                                                                                                                                                                                                                                                                                                                                                                                    |
| -5° to +40°C                                                                                                                                          |                                                                                                                                                                                                                                                                                                                                                                                                                                                                                                                                                                    |
| Internal Use Only                                                                                                                                     |                                                                                                                                                                                                                                                                                                                                                                                                                                                                                                                                                                    |
| 2000m                                                                                                                                                 |                                                                                                                                                                                                                                                                                                                                                                                                                                                                                                                                                                    |
| CFX is a Registered Trade Mark No 2398667 Trade Mark No. 2296586<br>Sheer CFX is a Registered Design under Reference Nos. R21 = 3020754 SS2 = 3020755 |                                                                                                                                                                                                                                                                                                                                                                                                                                                                                                                                                                    |
| All accessories are manufactured under an accredited BS EN ISO 9001 : 2015 Quality Management System.                                                 | It is the policy of the company to improve products as part of our development programme.  Therefore, we reserve the right to alter designs and dimensions without prior notice.                                                                                                                                                                                                                                                                                                                                                                                   |
| Due to manufacturing processes we cannot guarantee an exact colour match and shadings of of certain finishes.                                         | Correct as at 17 October 2018 10:41 AM<br>E&OE                                                                                                                                                                                                                                                                                                                                                                                                                                                                                                                     |
|                                                                                                                                                       | 1 gang Isolated TV 1in/1out Sheer CFX Satin Brass White 5017504020620 Single: Height = 86.0mm Width = 86.0mm Depth = 1.5mn Box Fixing = 60.3mm Grid Fixing = CFX Clips 25mm N/A IP2XD N/A IP2XD N/A 5 x 1mm2 4 x 1.5mm2 3 x 2.5mm2 1 x 4mm2 Multi-strand 1 x 6mm2 Must be earthed (ref BS7671 415.2.1) -5° to +40°C Internal Use Only 2000m CFX is a Registered Trade Mark No 2398667 Trade Mark No Sheer CFX is a Registered Design under Reference Nos. R2 All accessories are manufactured under an accredited BS EN ISO 9001 : 2015 Quality Management System. |