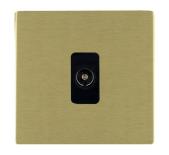

SL

## making connections beautifully

Wiring Accessories • Circuit Protection • Smart Lighting Control & Multi-room Audio

## 82CTVIB

Sheer CFX Satin Brass 1 gang Isolated TV 1in/1out Black

## Item Image







## **Dimensions**



| Primary Range                                                                                                                                   | Sheer CFX - Designed to fit Folded Metal Wall Box Enclosures that comply with BS4662-2006.                       |                                                                                                                                                                                  |
|-------------------------------------------------------------------------------------------------------------------------------------------------|------------------------------------------------------------------------------------------------------------------|---------------------------------------------------------------------