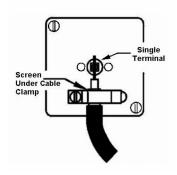

## **Dimensions**

| Primary Range                                                                                                                                   | Sheer CFX - Designed to fit Folded Metal Wall Box Enclosures that comply with BS4662-2006.                       |                                                                                                                                                                                  |
|-------------------------------------------------------------------------------------------------------------------------------------------------|------------------------------------------------------------------------------------------------------------------|----------------------------------------------------------------------------------------------------------------------------------------------------------------------------------|
| Insert Type                                                                                                                                     | 1 gang Isolated TV 1in/1out                                                                                      |                                                                                                                                                                                  |
| Plate Finish                                                                                                                                    | Sheer CFX Satin Brass                                                                                            |                                                                                                                                                                                  |
| Insert Colour                                                                                                                                   | Black                                                                                                            |                                                                                                                                                                                  |
| EAN13 Barcode                                                                                                                                   | 5017504021627                                                                                                    |                                                                                                                                                                                  |
| Dimensions (Nominal)                                                                                                                            | Single: Height = 86.0mm Width = 86.0mm Depth = 1.5mm plate + 3.0mm gasket                                        |                                                                                                                                                                                  |
| Fixing Hole Centres                                                                                                                             | Box Fixing = 60.3mm Grid Fixing = CFX Clips                                                                      |                                                                                                                                                                                  |
| Minimum Wall Box Depth                                                                                                                          | 25mm                                                                                                             |                                                                                                                                                                                  |
| Switched Poles                                                                                                                                  | N/A                                                                                                              |                                                                                                                                                                                  |
| IP Rating                                                                                                                                       | IP2XD                                                                                                            |                                                                                                                                                                                  |
| Contact Gap Minimum                                                                                                                             | N/A                                                                                                              |                                                                                                                                                                                  |
| Earth Terminal Capacity 1                                                                                                                       | 5 x 1mm2                                                                                                         |                                                                                                                                                                                  |
| Earth Terminal Capacity 2                                                                                                                       | 4 x 1.5mm2                                                                                                       |                                                                                                                                                                                  |
| Earth Terminal Capacity 3                                                                                                                       | 3 x 2.5mm2                                                                                                       |                                                                                                                                                                                  |
| Earth Terminal Capacity 4                                                                                                                       | 1 x 4mm2 Multi-strand                                                                                            |                                                                                                                                                                                  |
| Earth Terminal Capacity 5                                                                                                                       | 1 x 6mm2                                                                                                         |                                                                                                                                                                                  |
| Product Class 1                                                                                                                                 | Must be earthed (ref BS7671 415.2.1)                                                                             |                                                                                                                                                                                  |
| Ambient Operating Temperature                                                                                                                   | -5° to +40°C                                                                                                     |                                                                                                                                                                                  |
| Recommended Location                                                                                                                            | Internal Use Only                                                                                                |                                                                                                                                                                                  |
| Maximum Installation Altitude                                                                                                                   | 2000m                                                                                                            |                                                                                                                                                                                  |
| Patents and Trademarks                                                                                                                          | CFX is a Registered Trade Mark No 2398667 Trade Mark No Sheer CFX is a Registered Design under Reference Nos. R2 |                                                                                                                                                                                  |
| All products listed conform to current British or<br>European standard and the product information is<br>correct at the time of going to press. | All accessories are manufactured under an accredited BS EN ISO 9001 : 2015 Quality Management System.            | It is the policy of the company to improve products as part of our development programme.  Therefore, we reserve the right to alter designs and dimensions without prior notice. |
| Illustrations and diagrams are reproduced within the limitations of reproduction and printing process and are not binding.                      | Due to manufacturing processes we cannot guarantee an exact colour match and shadings of of certain finishes.    | Correct as at 17 October 2018 10:41 AM<br>E&OE                                                                                                                                   |