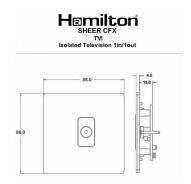

## **Dimensions**

| Primary Range                                                                                                                                   | Sheer CFX - Designed to fit Folded Metal Wall Box Enclosures that comply with BS4662-2006.                       |                                                                                                                                                                                  |
|-------------------------------------------------------------------------------------------------------------------------------------------------|------------------------------------------------------------------------------------------------------------------|----------------------------------------------------------------------------------------------------------------------------------------------------------------------------------|
| Insert Type                                                                                                                                     | 1 gang Isolated TV 1in/1out                                                                                      |                                                                                                                                                                                  |
| Plate Finish                                                                                                                                    | Sheer CFX Satin Brass                                                                                            |                                                                                                                                                                                  |
| Insert Colour                                                                                                                                   | Black                                                                                                            |                                                                                                                                                                                  |
| EAN13 Barcode                                                                                                                                   | 5017504021627                                                                                                    |                                                                                                                                                                                  |
| Dimensions (Nominal)                                                                                                                            | Single: Height = 86.0mm Width = 86.0mm Depth = 1.5mm plate + 3.0mm gasket                                        |                                                                                                                                                                                  |
| Fixing Hole Centres                                                                                                                             | Box Fixing = 60.3mm Grid Fixing = CFX Clips                                                                      |                                                                                                                                                                                  |
| Minimum Wall Box Depth                                                                                                                          | 25mm                                                                                                             |                                                                                                                                                                                  |
| Switched Poles                                                                                                                                  | N/A                                                                                                              |                                                                                                                                                                                  |
| IP Rating                                                                                                                                       | IP2XD                                                                                                            |                                                                                                                                                                                  |
| Contact Gap Minimum                                                                                                                             | N/A                                                                                                              |                                                                                                                                                                                  |
| Earth Terminal Capacity 1                                                                                                                       | 5 x 1mm2                                                                                                         |                                                                                                                                                                                  |
| Earth Terminal Capacity 2                                                                                                                       | 4 x 1.5mm2                                                                                                       |                                                                                                                                                                                  |
| Earth Terminal Capacity 3                                                                                                                       | 3 x 2.5mm2                                                                                                       |                                                                                                                                                                                  |
| Earth Terminal Capacity 4                                                                                                                       | 1 x 4mm2 Multi-strand                                                                                            |                                                                                                                                                                                  |
| Earth Terminal Capacity 5                                                                                                                       | 1 x 6mm2                                                                                                         |                                                                                                                                                                                  |
| Product Class 1                                                                                                                                 | Must be earthed (ref BS7671 415.2.1)                                                                             |                                                                                                                                                                                  |
| Ambient Operating Temperature                                                                                                                   | -5° to +40°C                                                                                                     |                                                                                                                                                                                  |
| Recommended Location                                                                                                                            | Internal Use Only                                                                                                |                                                                                                                                                                                  |
| Maximum Installation Altitude                                                                                                                   | 2000m                                                                                                            |                                                                                                                                                                                  |
| Patents and Trademarks                                                                                                                          | CFX is a Registered Trade Mark No 2398667 Trade Mark No Sheer CFX is a Registered Design under Reference Nos. R2 |                                                                                                                                                                                  |
| All products listed conform to current British or<br>European standard and the product information is<br>correct at the time of going to press. | All accessories are manufactured under an accredited BS EN ISO 9001 : 2015 Quality Management System.            | It is the policy of the company to improve products as part of our development programme.  Therefore, we reserve the right to alter designs and dimensions without prior notice. |
| Illustrations and diagrams are reproduced within the limitations of reproduction and printing process and are not binding.                      | Due to manufacturing processes we cannot guarantee an exact colour match and shadings of of certain finishes.    | Correct as at 17 October 2018 10:41 AM<br>E&OE                                                                                                                                   |