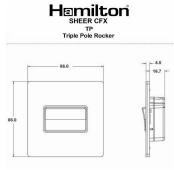

## **Dimensions**

| Primary Range                                                                                                                                   | Sheer CFX - Designed to fit Folded Metal Wall Box Enclosures that comply with BS4662-2006.                                                            |                                                                                                                                                                                  |  |
|-------------------------------------------------------------------------------------------------------------------------------------------------|-------------------------------------------------------------------------------------------------------------------------------------------------------|----------------------------------------------------------------------------------------------------------------------------------------------------------------------------------|--|
| Insert Type                                                                                                                                     | 1 gang 10A Triple Pole Rocker                                                                                                                         |                                                                                                                                                                                  |  |
| Plate Finish                                                                                                                                    | Sheer CFX Satin Brass                                                                                                                                 |                                                                                                                                                                                  |  |
| Insert Colour                                                                                                                                   | White/White                                                                                                                                           |                                                                                                                                                                                  |  |
| EAN13 Barcode                                                                                                                                   | 5017504020507                                                                                                                                         | 5017504020507                                                                                                                                                                    |  |
| Dimensions (Nominal)                                                                                                                            | Single: Height = 86.0mm Width = 86.0mm Depth = 1.5mm plate + 3.0mm gasket                                                                             |                                                                                                                                                                                  |  |
| Fixing Hole Centres                                                                                                                             | Box Fixing = 60.3mm Grid Fixing = CFX Clips                                                                                                           |                                                                                                                                                                                  |  |
| Minimum Wall Box Depth                                                                                                                          | 25mm                                                                                                                                                  | 25mm                                                                                                                                                                             |  |
| Switched Poles                                                                                                                                  | Triple                                                                                                                                                |                                                                                                                                                                                  |  |
| Current Rating                                                                                                                                  | 10A                                                                                                                                                   |                                                                                                                                                                                  |  |
| /oltage                                                                                                                                         | 220/250V AC                                                                                                                                           |                                                                                                                                                                                  |  |
| Maximum Load                                                                                                                                    | 10 Amp resistive                                                                                                                                      |                                                                                                                                                                                  |  |
| Mains Frequency                                                                                                                                 | 50Hz                                                                                                                                                  |                                                                                                                                                                                  |  |
| P Rating                                                                                                                                        | IP2XD                                                                                                                                                 |                                                                                                                                                                                  |  |
| Contact Gap Minimum                                                                                                                             | 3mm                                                                                                                                                   |                                                                                                                                                                                  |  |
| Ferminal Capacity 1                                                                                                                             | 5 x 1mm2                                                                                                                                              |                                                                                                                                                                                  |  |
| Ferminal Capacity 2                                                                                                                             | 4 x 1.5mm2                                                                                                                                            |                                                                                                                                                                                  |  |
| Ferminal Capacity 3                                                                                                                             | 1 x 2.5mm2                                                                                                                                            |                                                                                                                                                                                  |  |
| Ferminal Capacity 4                                                                                                                             | 1 x 4mm2 Multi-strand                                                                                                                                 |                                                                                                                                                                                  |  |
| Terminal Capacity 5                                                                                                                             | 1 x 6mm2                                                                                                                                              |                                                                                                                                                                                  |  |
| Earth Terminal Capacity 1                                                                                                                       | 5 x 1mm2                                                                                                                                              |                                                                                                                                                                                  |  |
| Earth Terminal Capacity 2                                                                                                                       | 4 x 1.5mm2                                                                                                                                            |                                                                                                                                                                                  |  |
| Earth Terminal Capacity 3                                                                                                                       | 3 x 2.5mm2                                                                                                                                            |                                                                                                                                                                                  |  |
| Earth Terminal Capacity 4                                                                                                                       | 1 x 4mm2 Multi-strand                                                                                                                                 |                                                                                                                                                                                  |  |
| Earth Terminal Capacity 5                                                                                                                       | 1 x 6mm2                                                                                                                                              |                                                                                                                                                                                  |  |
| Product Class 1                                                                                                                                 | Must be earthed                                                                                                                                       |                                                                                                                                                                                  |  |
| Ambient Operating Temperature                                                                                                                   | -5° to +40°C                                                                                                                                          |                                                                                                                                                                                  |  |
| Recommended Location                                                                                                                            | Internal Use Only                                                                                                                                     |                                                                                                                                                                                  |  |
| Maximum Installation Altitude                                                                                                                   | 2000m                                                                                                                                                 |                                                                                                                                                                                  |  |
| Standard/Approval                                                                                                                               | BS EN 60669-1                                                                                                                                         |                                                                                                                                                                                  |  |
| Patents and Trademarks                                                                                                                          | CFX is a Registered Trade Mark No 2398667 Trade Mark No. 2296586<br>Sheer CFX is a Registered Design under Reference Nos. R21 = 3020754 SS2 = 3020755 |                                                                                                                                                                                  |  |
| All products listed conform to current British or<br>European standard and the product information is<br>correct at the time of going to press. | All accessories are manufactured under an accredited BS EN ISO 9001 : 2015 Quality Management System.                                                 | It is the policy of the company to improve products as part of our development programme.  Therefore, we reserve the right to alter designs and dimensions without prior notice. |  |
|                                                                                                                                                 |                                                                                                                                                       | 1                                                                                                                                                                                |  |