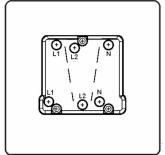

## **Dimensions**

| Primary Range                                                                                                                                   | Sheer CFX - Designed to fit Folded Metal Wall Box Enclosures that comply with BS4662-2006.                                                            |                                                                                                                                                                                  |  |
|-------------------------------------------------------------------------------------------------------------------------------------------------|-------------------------------------------------------------------------------------------------------------------------------------------------------|----------------------------------------------------------------------------------------------------------------------------------------------------------------------------------|--|
| Insert Type                                                                                                                                     | 1 gang 10A Triple Pole Rocker                                                                                                                         |                                                                                                                                                                                  |  |
| Plate Finish                                                                                                                                    | Sheer CFX Satin Brass                                                                                                                                 |                                                                                                                                                                                  |  |
| Insert Colour                                                                                                                                   | White/White                                                                                                                                           |                                                                                                                                                                                  |  |
| EAN13 Barcode                                                                                                                                   | 5017504020507                                                                                                                                         | 5017504020507                                                                                                                                                                    |  |
| Dimensions (Nominal)                                                                                                                            | Single: Height = 86.0mm Width = 86.0mm Depth = 1.5mm plate + 3.0mm gasket                                                                             |                                                                                                                                                                                  |  |
| Fixing Hole Centres                                                                                                                             | Box Fixing = 60.3mm Grid Fixing = CFX Clips                                                                                                           |                                                                                                                                                                                  |  |
| Minimum Wall Box Depth                                                                                                                          | 25mm                                                                                                                                                  | 25mm                                                                                                                                                                             |  |
| Switched Poles                                                                                                                                  | Triple                                                                                                                                                |                                                                                                                                                                                  |  |
| Current Rating                                                                                                                                  | 10A                                                                                                                                                   |                                                                                                                                                                                  |  |
| /oltage                                                                                                                                         | 220/250V AC                                                                                                                                           |                                                                                                                                                                                  |  |
| Maximum Load                                                                                                                                    | 10 Amp resistive                                                                                                                                      |                                                                                                                                                                                  |  |
| Mains Frequency                                                                                                                                 | 50Hz                                                                                                                                                  |                                                                                                                                                                                  |  |
| P Rating                                                                                                                                        | IP2XD                                                                                                                                                 |                                                                                                                                                                                  |  |
| Contact Gap Minimum                                                                                                                             | 3mm                                                                                                                                                   |                                                                                                                                                                                  |  |
| Ferminal Capacity 1                                                                                                                             | 5 x 1mm2                                                                                                                                              |                                                                                                                                                                                  |  |
| Ferminal Capacity 2                                                                                                                             | 4 x 1.5mm2                                                                                                                                            |                                                                                                                                                                                  |  |
| Ferminal Capacity 3                                                                                                                             | 1 x 2.5mm2                                                                                                                                            |                                                                                                                                                                                  |  |
| Ferminal Capacity 4                                                                                                                             | 1 x 4mm2 Multi-strand                                                                                                                                 |                                                                                                                                                                                  |  |
| Terminal Capacity 5                                                                                                                             | 1 x 6mm2                                                                                                                                              |                                                                                                                                                                                  |  |
| Earth Terminal Capacity 1                                                                                                                       | 5 x 1mm2                                                                                                                                              |                                                                                                                                                                                  |  |
| Earth Terminal Capacity 2                                                                                                                       | 4 x 1.5mm2                                                                                                                                            |                                                                                                                                                                                  |  |
| Earth Terminal Capacity 3                                                                                                                       | 3 x 2.5mm2                                                                                                                                            |                                                                                                                                                                                  |  |
| Earth Terminal Capacity 4                                                                                                                       | 1 x 4mm2 Multi-strand                                                                                                                                 |                                                                                                                                                                                  |  |
| Earth Terminal Capacity 5                                                                                                                       | 1 x 6mm2                                                                                                                                              |                                                                                                                                                                                  |  |
| Product Class 1                                                                                                                                 | Must be earthed                                                                                                                                       |                                                                                                                                                                                  |  |
| Ambient Operating Temperature                                                                                                                   | -5° to +40°C                                                                                                                                          |                                                                                                                                                                                  |  |
| Recommended Location                                                                                                                            | Internal Use Only                                                                                                                                     |                                                                                                                                                                                  |  |
| Maximum Installation Altitude                                                                                                                   | 2000m                                                                                                                                                 |                                                                                                                                                                                  |  |
| Standard/Approval                                                                                                                               | BS EN 60669-1                                                                                                                                         |                                                                                                                                                                                  |  |
| Patents and Trademarks                                                                                                                          | CFX is a Registered Trade Mark No 2398667 Trade Mark No. 2296586<br>Sheer CFX is a Registered Design under Reference Nos. R21 = 3020754 SS2 = 3020755 |                                                                                                                                                                                  |  |
| All products listed conform to current British or<br>European standard and the product information is<br>correct at the time of going to press. | All accessories are manufactured under an accredited BS EN ISO 9001 : 2015 Quality Management System.                                                 | It is the policy of the company to improve products as part of our development programme.  Therefore, we reserve the right to alter designs and dimensions without prior notice. |  |
|                                                                                                                                                 |                                                                                                                                                       | 1                                                                                                                                                                                |  |