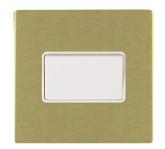

## 82CTPWH-W

Sheer CFX Satin Brass 1 gang 10A Triple Pole Rocker White/White

## Item Image