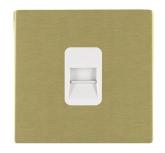

SL

# making connections beautifully

Wiring Accessories • Circuit Protection • Smart Lighting Control & Multi-room Audio

#### 82CTCSW

Sheer CFX Satin Brass 1 gang Telephone Slave White

## Item Image



## Wiring



Incoming Telephone Cable On 4 wire systems, Pin 1 and 6 are not connected.

The maximum REN that can be connected to any one exchange line is 4. Any number of sockets may be connected. All sockets are connected in parallel. ie Pin 1 to Pin 1: Pin 2 to Pin 2; etc. as shown in the diagram above.

#### Dimensions



| Primary Range                                                                                                                                   | Sheer CFX - Designed to fit Folded Metal Wall Box Enclosures that comply with BS4662-2006.                                                            |