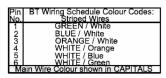

## Wiring

Incoming Telephone Cable On 4 wire systems, Pin 1 and 6 are not connected.

The maximum REN that can be connected to any one exchange line is 4. Any number of sockets may be connected. All sockets are connected in parallel. ie Pin 1 to Pin 1: Pin 2 to Pin 2; etc. as shown in the diagram above.