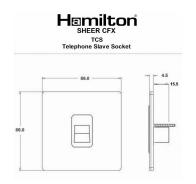

#### Dimensions

| Primary Range                                                                                                                                   | Sheer CFX - Designed to fit Folded Metal Wall Box Enclosures that comply with BS4662-2006.                                                            |                                                                                                                                                                                  |
|-------------------------------------------------------------------------------------------------------------------------------------------------|-------------------------------------------------------------------------------------------------------------------------------------------------------|----------------------------------------------------------------------------------------------------------------------------------------------------------------------------------|
| Insert Type                                                                                                                                     | 1 gang Telephone Slave                                                                                                                                |                                                                                                                                                                                  |
| Plate Finish                                                                                                                                    | Sheer CFX Satin Brass                                                                                                                                 |                                                                                                                                                                                  |
| Insert Colour                                                                                                                                   | White                                                                                                                                                 |                                                                                                                                                                                  |
| EAN13 Barcode                                                                                                                                   | 5017504020651                                                                                                                                         |                                                                                                                                                                                  |
| Dimensions (Nominal)                                                                                                                            | Single: Height = 86.0mm Width = 86.0mm Depth = 1.5mm plate + 3.0mm gasket                                                                             |                                                                                                                                                                                  |
| Fixing Hole Centres                                                                                                                             | Box Fixing = 60.3mm Grid Fixing = CFX Clips                                                                                                           |                                                                                                                                                                                  |
| Minimum Wall Box Depth                                                                                                                          | 25mm                                                                                                                                                  |                                                                                                                                                                                  |
| Switched Poles                                                                                                                                  | N/A                                                                                                                                                   |                                                                                                                                                                                  |
| IP Rating                                                                                                                                       | IP2XD                                                                                                                                                 |                                                                                                                                                                                  |
| Contact Gap Minimum                                                                                                                             | N/A                                                                                                                                                   |                                                                                                                                                                                  |
| Earth Terminal Capacity 1                                                                                                                       | 5 x 1mm2                                                                                                                                              |                                                                                                                                                                                  |
| Earth Terminal Capacity 2                                                                                                                       | 4 x 1.5mm2                                                                                                                                            |                                                                                                                                                                                  |
| Earth Terminal Capacity 3                                                                                                                       | 3 x 2.5mm2                                                                                                                                            |                                                                                                                                                                                  |
| Earth Terminal Capacity 4                                                                                                                       | 1 x 4mm2 Multi-strand                                                                                                                                 |                                                                                                                                                                                  |
| Earth Terminal Capacity 5                                                                                                                       | 1 x 6mm2                                                                                                                                              |                                                                                                                                                                                  |
| Product Class 1                                                                                                                                 | Must be earthed (ref BS7671 415.2.1)                                                                                                                  |                                                                                                                                                                                  |
| Ambient Operating Temperature                                                                                                                   | -5° to +40°C                                                                                                                                          |                                                                                                                                                                                  |
| Recommended Location                                                                                                                            | Internal Use Only                                                                                                                                     |                                                                                                                                                                                  |
| Maximum Installation Altitude                                                                                                                   | 2000m                                                                                                                                                 |                                                                                                                                                                                  |
| Patents and Trademarks                                                                                                                          | CFX is a Registered Trade Mark No 2398667 Trade Mark No. 2296586<br>Sheer CFX is a Registered Design under Reference Nos. R21 = 3020754 SS2 = 3020755 |                                                                                                                                                                                  |
| All products listed conform to current British or<br>European standard and the product information is<br>correct at the time of going to press. | All accessories are manufactured under an accredited BS EN ISO 9001 : 2015 Quality Management System.                                                 | It is the policy of the company to improve products as part of our development programme.  Therefore, we reserve the right to alter designs and dimensions without prior notice. |
| Illustrations and diagrams are reproduced within the limitations of reproduction and printing process and are not binding.                      | Due to manufacturing processes we cannot guarantee an exact colour match and shadings of of certain finishes.                                         | Correct as at 17 October 2018 10:41 AM<br>E&OE                                                                                                                                   |
|                                                                                                                                                 |                                                                                                                                                       |                                                                                                                                                                                  |