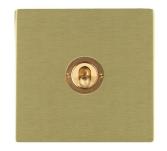

## making connections beautifully

Wiring Accessories • Circuit Protection • Smart Lighting Control & Multi-room Audio

## 82CT31

Sheer CFX Satin Brass 1 gang 20AX Intermediate Toggle Satin Brass

## Item Image







## Dimensions



| Primary Range                                                                                                                                   | Sheer CFX - Designed to fit Folded Metal Wall Box Enclosures that comply with BS4662-2006.                                                            |                                                                                                                                                                                  |
|-------------------------------------------------------------------------------------------------------------------------------------------------|-------------------------------------------------------------------------------------------------------------------------------------------------------