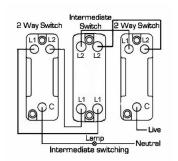

## making connections beautifully

Wiring Accessories • Circuit Protection • Smart Lighting Control & Multi-room Audio

## 82CT31

Sheer CFX Satin Brass 1 gang 20AX Intermediate Toggle Satin Brass

## Item Image







## Dimensions



| Primary Range                                                                                                                                   | Sheer CFX - Designed to fit Folded Metal Wall Box Enclosures that comply with BS4662-2006.                                                            |                                                                                                                                                                                  |
|-------------------------------------------------------------------------------------------------------------------------------------------------|-------------------------------------------------------------------------------------------------------------------------------------------------------|---