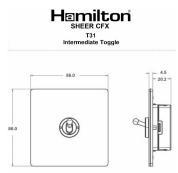

## Dimensions

| Primary Range                                                                                                                                   | Sheer CFX - Designed to fit Folded Metal Wall Box Enclosures that comply with BS4662-2006.                                                            |                                                                                                                                                                                  |
|-------------------------------------------------------------------------------------------------------------------------------------------------|-------------------------------------------------------------------------------------------------------------------------------------------------------|----------------------------------------------------------------------------------------------------------------------------------------------------------------------------------|
| Insert Type                                                                                                                                     | 1 gang 20AX Intermediate Toggle                                                                                                                       |                                                                                                                                                                                  |
| Plate Finish                                                                                                                                    | Sheer CFX Satin Brass                                                                                                                                 |                                                                                                                                                                                  |
| Insert Colour                                                                                                                                   | Satin Brass                                                                                                                                           |                                                                                                                                                                                  |
| EAN13 Barcode                                                                                                                                   | 5017504022297                                                                                                                                         |                                                                                                                                                                                  |
| Dimensions (Nominal)                                                                                                                            | Single: Height = 86.0mm Width = 86.0mm Depth = 1.5mm plate + 3.0mm gasket                                                                             |                                                                                                                                                                                  |
| Fixing Hole Centres                                                                                                                             | Box Fixing = 60.3mm Grid Fixing = CFX Clips                                                                                                           |                                                                                                                                                                                  |
| Minimum Wall Box Depth                                                                                                                          | 35mm                                                                                                                                                  |                                                                                                                                                                                  |
| Switched Poles                                                                                                                                  | Single                                                                                                                                                |                                                                                                                                                                                  |
| Current Rating                                                                                                                                  | 20AX                                                                                                                                                  |                                                                                                                                                                                  |
| Voltage                                                                                                                                         | 220/250V AC                                                                                                                                           |                                                                                                                                                                                  |
| Maximum Load                                                                                                                                    | 20 Amp inductive                                                                                                                                      |                                                                                                                                                                                  |
| Mains Frequency                                                                                                                                 | 50Hz                                                                                                                                                  |                                                                                                                                                                                  |
| IP Rating                                                                                                                                       | IP2XD                                                                                                                                                 |                                                                                                                                                                                  |
| Contact Gap Minimum                                                                                                                             | 3mm                                                                                                                                                   |                                                                                                                                                                                  |
| Terminal Capacity 1                                                                                                                             | 5 x 1mm2                                                                                                                                              |                                                                                                                                                                                  |
| Terminal Capacity 2                                                                                                                             | 4 x 1.5mm2                                                                                                                                            |                                                                                                                                                                                  |
| Terminal Capacity 3                                                                                                                             | 2 x 2.5mm2                                                                                                                                            |                                                                                                                                                                                  |
| Terminal Capacity 4                                                                                                                             | 2 x 4mm2 Multi-strand                                                                                                                                 |                                                                                                                                                                                  |
| Terminal Capacity 5                                                                                                                             | 1 x 6mm2                                                                                                                                              |                                                                                                                                                                                  |
| Earth Terminal Capacity 1                                                                                                                       | 6 x 1mm2                                                                                                                                              |                                                                                                                                                                                  |
| Earth Terminal Capacity 2                                                                                                                       | 5 x 1.5mm2                                                                                                                                            |                                                                                                                                                                                  |
| Earth Terminal Capacity 3                                                                                                                       | 3 x 2.5mm2                                                                                                                                            |                                                                                                                                                                                  |
| Earth Terminal Capacity 4                                                                                                                       | 2 x 4mm2 Multi-strand                                                                                                                                 |                                                                                                                                                                                  |
| Earth Terminal Capacity 5                                                                                                                       | 1 x 6mm2                                                                                                                                              |                                                                                                                                                                                  |
| Product Class 1                                                                                                                                 | Must be earthed                                                                                                                                       |                                                                                                                                                                                  |
| Ambient Operating Temperature                                                                                                                   | -5° to +40°C                                                                                                                                          |                                                                                                                                                                                  |
| Recommended Location                                                                                                                            | Internal Use Only                                                                                                                                     |                                                                                                                                                                                  |
| Maximum Installation Altitude                                                                                                                   | 2000m                                                                                                                                                 |                                                                                                                                                                                  |
| Standard/Approval                                                                                                                               | BS EN 60669-1                                                                                                                                         |                                                                                                                                                                                  |
| Patents and Trademarks                                                                                                                          | CFX is a Registered Trade Mark No 2398667 Trade Mark No. 2296586<br>Sheer CFX is a Registered Design under Reference Nos. R21 = 3020754 SS2 = 3020755 |                                                                                                                                                                                  |
| All products listed conform to current British or<br>European standard and the product information is<br>correct at the time of going to press. | All accessories are manufactured under an accredited BS EN ISO 9001 : 2015 Quality Management System.                                                 | It is the policy of the company to improve products as part of our development programme.  Therefore, we reserve the right to alter designs and dimensions without prior notice. |
| Illustrations and diagrams are reproduced within the limitations of reproduction and printing                                                   | Due to manufacturing processes we cannot guarantee an exact colour match and shadings of                                                              | Correct as at 17 October 2018 10:41 AM<br>E&OE                                                                                                                                   |