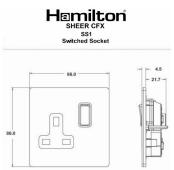

#### **Dimensions**

|                                                                                                                                                 |                                                                                                                                                      | Ш                                                                                                                                                                                |  |
|-------------------------------------------------------------------------------------------------------------------------------------------------|------------------------------------------------------------------------------------------------------------------------------------------------------|----------------------------------------------------------------------------------------------------------------------------------------------------------------------------------|--|
| Primary Range                                                                                                                                   | Sheer CFX - Designed to fit Folded Metal Wall Box Enclosures that comply with BS4662-2006.                                                           |                                                                                                                                                                                  |  |
| Insert Type                                                                                                                                     | 1 gang 13A Double Pole Switched Socket                                                                                                               |                                                                                                                                                                                  |  |
| Plate Finish                                                                                                                                    | Sheer CFX Satin Brass                                                                                                                                |                                                                                                                                                                                  |  |
| Insert Colour                                                                                                                                   | Satin Brass/White                                                                                                                                    |                                                                                                                                                                                  |  |
| EAN13 Barcode                                                                                                                                   | 5017504023010                                                                                                                                        | 5017504023010                                                                                                                                                                    |  |
| Dimensions (Nominal)                                                                                                                            | Single: Height = 86.0mm Width = 86.0mm Depth = 1.5m                                                                                                  | Single: Height = 86.0mm Width = 86.0mm Depth = 1.5mm plate + 3.0mm gasket                                                                                                        |  |
| Fixing Hole Centres                                                                                                                             | Box Fixing = 60.3mm Grid Fixing = CFX Clips                                                                                                          |                                                                                                                                                                                  |  |
| Minimum Wall Box Depth                                                                                                                          | 35mm                                                                                                                                                 |                                                                                                                                                                                  |  |
| Switched Poles                                                                                                                                  | Double                                                                                                                                               |                                                                                                                                                                                  |  |
| Current Rating                                                                                                                                  | 13 Amp                                                                                                                                               |                                                                                                                                                                                  |  |
| Voltage                                                                                                                                         | 220/250V AC                                                                                                                                          |                                                                                                                                                                                  |  |
| Maximum Load                                                                                                                                    | 13 Amp                                                                                                                                               |                                                                                                                                                                                  |  |
| Mains Frequency                                                                                                                                 | 50Hz                                                                                                                                                 |                                                                                                                                                                                  |  |
| IP Rating                                                                                                                                       | IP2XD                                                                                                                                                |                                                                                                                                                                                  |  |
| Contact Gap Minimum                                                                                                                             | 3mm                                                                                                                                                  |                                                                                                                                                                                  |  |
| Terminal Capacity 1                                                                                                                             | 4 x 2.5mm2                                                                                                                                           |                                                                                                                                                                                  |  |
| Terminal Capacity 2                                                                                                                             | 3 x 4mm2                                                                                                                                             |                                                                                                                                                                                  |  |
| Terminal Capacity 3                                                                                                                             | 2 x 6mm2 Multi-Strand                                                                                                                                |                                                                                                                                                                                  |  |
| Terminal Capacity 4                                                                                                                             | 1 x 10mm2                                                                                                                                            |                                                                                                                                                                                  |  |
| Earth Terminal Capacity 1                                                                                                                       | 4 x 2.5mm2                                                                                                                                           |                                                                                                                                                                                  |  |
| Earth Terminal Capacity 2                                                                                                                       | 3 x 4mm2                                                                                                                                             |                                                                                                                                                                                  |  |
| Earth Terminal Capacity 3                                                                                                                       | 2 x 6mm2 Multi-strand                                                                                                                                |                                                                                                                                                                                  |  |
| Earth Terminal Capacity 4                                                                                                                       | 1 x 10mm2                                                                                                                                            |                                                                                                                                                                                  |  |
| Product Class 1                                                                                                                                 | Must be earthed                                                                                                                                      |                                                                                                                                                                                  |  |
| Ambient Operating Temperature                                                                                                                   | -5° to +40°C                                                                                                                                         |                                                                                                                                                                                  |  |
| Recommended Location                                                                                                                            | Internal Use Only                                                                                                                                    |                                                                                                                                                                                  |  |
| Maximum Installation Altitude                                                                                                                   | 2000m                                                                                                                                                |                                                                                                                                                                                  |  |
| Standard/Approval                                                                                                                               | BS 1363-2                                                                                                                                            |                                                                                                                                                                                  |  |
| Additional Notes                                                                                                                                | Dual Earth: Yes                                                                                                                                      |                                                                                                                                                                                  |  |
| Patents and Trademarks                                                                                                                          | CFX is a Registered Trade Mark No 2398667 Trade Mark No. 2296586<br>Sheer CFX is a Registered Design under Reference Nos. R21 = 3020754 SS2 =3020755 |                                                                                                                                                                                  |  |
| All products listed conform to current British or<br>European standard and the product information is<br>correct at the time of going to press. | All accessories are manufactured under an accredited BS EN ISO 9001 : 2015 Quality Management System.                                                | It is the policy of the company to improve products as part of our development programme.  Therefore, we reserve the right to alter designs and dimensions without prior notice. |  |
| Illustrations and diagrams are reproduced within the limitations of reproduction and printing                                                   | Due to manufacturing processes we cannot guarantee an exact colour match and shadings of                                                             | Correct as at 17 October 2018 10:41 AN<br>E&Ol                                                                                                                                   |  |