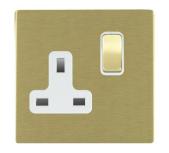

#### 82CSS1SB-W

Sheer CFX Satin Brass 1 gang 13A Double Pole Switched Socket Satin Brass/White

## Item Image