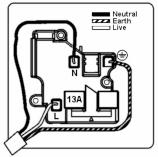

SL

# making connections beautifully

Wiring Accessories • Circuit Protection • Smart Lighting Control & Multi-room Audio

#### 82CSS1SB-W

Sheer CFX Satin Brass 1 gang 13A Double Pole Switched Socket Satin Brass/White

## Item Image



## Wiring



#### **Dimensions**



|                                                                                                                                                 |                                                                                                                                                      | Ш                                                                                                                                                                                |  |
|-------------------------------------------------------------------------------------------------------------------------------------------------|---------------------------------------------------------------------------------------------------------------------------------------------------