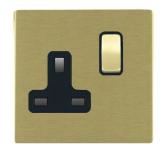

## 82CSS1SB-B

Sheer CFX Satin Brass 1 gang 13A Double Pole Switched Socket Satin Brass/Black

## Item Image