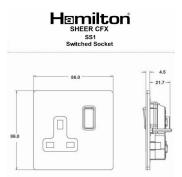

## Dimensions

| Primary Range                                                                                                                                   | Sheer CFX - Designed to fit Folded Metal Wall Box Enclosures that comply with BS4662-2006.                                                            |                                                                                                                                                                                  |  |
|-------------------------------------------------------------------------------------------------------------------------------------------------|-------------------------------------------------------------------------------------------------------------------------------------------------------|----------------------------------------------------------------------------------------------------------------------------------------------------------------------------------|--|
| Insert Type                                                                                                                                     | 1 gang 13A Double Pole Switched Socket                                                                                                                |                                                                                                                                                                                  |  |
| Plate Finish                                                                                                                                    | Sheer CFX Satin Brass                                                                                                                                 |                                                                                                                                                                                  |  |
| Insert Colour                                                                                                                                   | Satin Brass/Black                                                                                                                                     |                                                                                                                                                                                  |  |
| EAN13 Barcode                                                                                                                                   | 5017504022013                                                                                                                                         |                                                                                                                                                                                  |  |
| Dimensions (Nominal)                                                                                                                            | Single: Height = 86.0mm Width = 86.0mm Depth = 1.5mr                                                                                                  | Single: Height = 86.0mm Width = 86.0mm Depth = 1.5mm plate + 3.0mm gasket                                                                                                        |  |
| Fixing Hole Centres                                                                                                                             | Box Fixing = 60.3mm Grid Fixing = CFX Clips                                                                                                           |                                                                                                                                                                                  |  |
| Minimum Wall Box Depth                                                                                                                          | 35mm                                                                                                                                                  |                                                                                                                                                                                  |  |
| Switched Poles                                                                                                                                  | Double                                                                                                                                                |                                                                                                                                                                                  |  |
| Current Rating                                                                                                                                  | 13 Amp                                                                                                                                                |                                                                                                                                                                                  |  |
| Voltage                                                                                                                                         | 220/250V AC                                                                                                                                           |                                                                                                                                                                                  |  |
| Maximum Load                                                                                                                                    | 13 Amp                                                                                                                                                |                                                                                                                                                                                  |  |
| Mains Frequency                                                                                                                                 | 50Hz                                                                                                                                                  |                                                                                                                                                                                  |  |
| IP Rating                                                                                                                                       | IP2XD                                                                                                                                                 |                                                                                                                                                                                  |  |
| Contact Gap Minimum                                                                                                                             | 3mm                                                                                                                                                   |                                                                                                                                                                                  |  |
| Terminal Capacity 1                                                                                                                             | 4 x 2.5mm2                                                                                                                                            |                                                                                                                                                                                  |  |
| Terminal Capacity 2                                                                                                                             | 3 x 4mm2                                                                                                                                              |                                                                                                                                                                                  |  |
| Terminal Capacity 3                                                                                                                             | 2 x 6mm2 Multi-Strand                                                                                                                                 |                                                                                                                                                                                  |  |
| Terminal Capacity 4                                                                                                                             | 1 x 10mm2                                                                                                                                             |                                                                                                                                                                                  |  |
| Earth Terminal Capacity 1                                                                                                                       | 4 x 2.5mm2                                                                                                                                            |                                                                                                                                                                                  |  |
| Earth Terminal Capacity 2                                                                                                                       | 3 x 4mm2                                                                                                                                              |                                                                                                                                                                                  |  |
| Earth Terminal Capacity 3                                                                                                                       | 2 x 6mm2 Multi-strand                                                                                                                                 |                                                                                                                                                                                  |  |
| Earth Terminal Capacity 4                                                                                                                       | 1 x 10mm2                                                                                                                                             |                                                                                                                                                                                  |  |
| Product Class 1                                                                                                                                 | Must be earthed                                                                                                                                       |                                                                                                                                                                                  |  |
| Ambient Operating Temperature                                                                                                                   | -5° to +40°C                                                                                                                                          |                                                                                                                                                                                  |  |
| Recommended Location                                                                                                                            | Internal Use Only                                                                                                                                     |                                                                                                                                                                                  |  |
| Maximum Installation Altitude                                                                                                                   | 2000m                                                                                                                                                 |                                                                                                                                                                                  |  |
| Standard/Approval                                                                                                                               | BS 1363-2                                                                                                                                             |                                                                                                                                                                                  |  |
| Additional Notes                                                                                                                                | Dual Earth: Yes                                                                                                                                       |                                                                                                                                                                                  |  |
| Patents and Trademarks                                                                                                                          | CFX is a Registered Trade Mark No 2398667 Trade Mark No. 2296586<br>Sheer CFX is a Registered Design under Reference Nos. R21 = 3020754 SS2 = 3020755 |                                                                                                                                                                                  |  |
| All products listed conform to current British or<br>European standard and the product information is<br>correct at the time of going to press. | All accessories are manufactured under an accredited BS EN ISO 9001 : 2015 Quality Management System.                                                 | It is the policy of the company to improve products as part of our development programme.  Therefore, we reserve the right to alter designs and dimensions without prior notice. |  |
| Illustrations and diagrams are reproduced within the limitations of reproduction and printing                                                   | Due to manufacturing processes we cannot guarantee an exact colour match and shadings of                                                              | Correct as at 17 October 2018 10:41 AM<br>E&OE                                                                                                                                   |  |