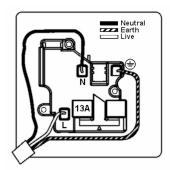

## Dimensions

| Primary Range                                                                                                                                   | Sheer CFX - Designed to fit Folded Metal Wall Box Enclosures that comply with BS4662-2006.                                                            |                                                                                                                                                                                  |  |
|-------------------------------------------------------------------------------------------------------------------------------------------------|-------------------------------------------------------------------------------------------------------------------------------------------------------|----------------------------------------------------------------------------------------------------------------------------------------------------------------------------------|--|
| Insert Type                                                                                                                                     | 1 gang 13A Double Pole Switched Socket                                                                                                                |                                                                                                                                                                                  |  |
| Plate Finish                                                                                                                                    | Sheer CFX Satin Brass                                                                                                                                 |                                                                                                                                                                                  |  |
| Insert Colour                                                                                                                                   | Satin Brass/Black                                                                                                                                     |                                                                                                                                                                                  |  |
| EAN13 Barcode                                                                                                                                   | 5017504022013                                                                                                                                         |                                                                                                                                                                                  |  |
| Dimensions (Nominal)                                                                                                                            | Single: Height = 86.0mm Width = 86.0mm Depth = 1.5mr                                                                                                  | Single: Height = 86.0mm Width = 86.0mm Depth = 1.5mm plate + 3.0mm gasket                                                                                                        |  |
| Fixing Hole Centres                                                                                                                             | Box Fixing = 60.3mm Grid Fixing = CFX Clips                                                                                                           |                                                                                                                                                                                  |  |
| Minimum Wall Box Depth                                                                                                                          | 35mm                                                                                                                                                  |                                                                                                                                                                                  |  |
| Switched Poles                                                                                                                                  | Double                                                                                                                                                |                                                                                                                                                                                  |  |
| Current Rating                                                                                                                                  | 13 Amp                                                                                                                                                |                                                                                                                                                                                  |  |
| Voltage                                                                                                                                         | 220/250V AC                                                                                                                                           |                                                                                                                                                                                  |  |
| Maximum Load                                                                                                                                    | 13 Amp                                                                                                                                                |                                                                                                                                                                                  |  |
| Mains Frequency                                                                                                                                 | 50Hz                                                                                                                                                  |                                                                                                                                                                                  |  |
| IP Rating                                                                                                                                       | IP2XD                                                                                                                                                 |                                                                                                                                                                                  |  |
| Contact Gap Minimum                                                                                                                             | 3mm                                                                                                                                                   |                                                                                                                                                                                  |  |
| Terminal Capacity 1                                                                                                                             | 4 x 2.5mm2                                                                                                                                            |                                                                                                                                                                                  |  |
| Terminal Capacity 2                                                                                                                             | 3 x 4mm2                                                                                                                                              |                                                                                                                                                                                  |  |
| Terminal Capacity 3                                                                                                                             | 2 x 6mm2 Multi-Strand                                                                                                                                 |                                                                                                                                                                                  |  |
| Terminal Capacity 4                                                                                                                             | 1 x 10mm2                                                                                                                                             |                                                                                                                                                                                  |  |
| Earth Terminal Capacity 1                                                                                                                       | 4 x 2.5mm2                                                                                                                                            |                                                                                                                                                                                  |  |
| Earth Terminal Capacity 2                                                                                                                       | 3 x 4mm2                                                                                                                                              |                                                                                                                                                                                  |  |
| Earth Terminal Capacity 3                                                                                                                       | 2 x 6mm2 Multi-strand                                                                                                                                 |                                                                                                                                                                                  |  |
| Earth Terminal Capacity 4                                                                                                                       | 1 x 10mm2                                                                                                                                             |                                                                                                                                                                                  |  |
| Product Class 1                                                                                                                                 | Must be earthed                                                                                                                                       |                                                                                                                                                                                  |  |
| Ambient Operating Temperature                                                                                                                   | -5° to +40°C                                                                                                                                          |                                                                                                                                                                                  |  |
| Recommended Location                                                                                                                            | Internal Use Only                                                                                                                                     |                                                                                                                                                                                  |  |
| Maximum Installation Altitude                                                                                                                   | 2000m                                                                                                                                                 |                                                                                                                                                                                  |  |
| Standard/Approval                                                                                                                               | BS 1363-2                                                                                                                                             |                                                                                                                                                                                  |  |
| Additional Notes                                                                                                                                | Dual Earth: Yes                                                                                                                                       |                                                                                                                                                                                  |  |
| Patents and Trademarks                                                                                                                          | CFX is a Registered Trade Mark No 2398667 Trade Mark No. 2296586<br>Sheer CFX is a Registered Design under Reference Nos. R21 = 3020754 SS2 = 3020755 |                                                                                                                                                                                  |  |
| All products listed conform to current British or<br>European standard and the product information is<br>correct at the time of going to press. | All accessories are manufactured under an accredited BS EN ISO 9001 : 2015 Quality Management System.                                                 | It is the policy of the company to improve products as part of our development programme.  Therefore, we reserve the right to alter designs and dimensions without prior notice. |  |
| Illustrations and diagrams are reproduced within the limitations of reproduction and printing                                                   | Due to manufacturing processes we cannot guarantee an exact colour match and shadings of                                                              | Correct as at 17 October 2018 10:41 AM<br>E&OE                                                                                                                                   |  |