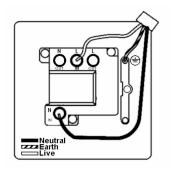

SL

## making connections beautifully

Wiring Accessories • Circuit Protection • Smart Lighting Control & Multi-room Audio

## 82CSPNSB-B

Sheer CFX Satin Brass 1 gang 13A Double Pole Fused Spur and Neon Satin Brass/Black

## Item Image







## Dimensions



| Primary Range                                                                                                                                   | Sheer CFX - Designed to fit Folded Metal Wall Box Enclosures that comply with BS4662-2006.                                                            |                                                                                                                                                                                  |
|-------------------------------------------------------------------------------------------------------------------------------------------------|-------------------------------------------------------------------------------------------------------------------------------------------------------|---