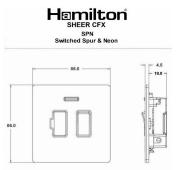

## Dimensions

| Primary Range                                                                                                                                   | Sheer CFX - Designed to fit Folded Metal Wall Box Enclosures that comply with BS4662-2006.                                                            |                                                                                                                                                                                  |
|-------------------------------------------------------------------------------------------------------------------------------------------------|-------------------------------------------------------------------------------------------------------------------------------------------------------|----------------------------------------------------------------------------------------------------------------------------------------------------------------------------------|
| Insert Type                                                                                                                                     | 1 gang 13A Double Pole Fused Spur + Neon                                                                                                              |                                                                                                                                                                                  |
| Plate Finish                                                                                                                                    | Sheer CFX Satin Brass                                                                                                                                 |                                                                                                                                                                                  |
| Insert Colour                                                                                                                                   | Satin Brass/Black                                                                                                                                     |                                                                                                                                                                                  |
| EAN13 Barcode                                                                                                                                   | 5017504022921                                                                                                                                         |                                                                                                                                                                                  |
| Dimensions (Nominal)                                                                                                                            | Single: Height = 86.0mm Width = 86.0mm Depth = 1.5mm plate + 3.0mm gasket                                                                             |                                                                                                                                                                                  |
| Weight                                                                                                                                          | 200 GR                                                                                                                                                |                                                                                                                                                                                  |
| Fixing Hole Centres                                                                                                                             | Box Fixing = 60.3mm Grid Fixing = CFX Clips                                                                                                           |                                                                                                                                                                                  |
| Minimum Wall Box Depth                                                                                                                          | 35mm                                                                                                                                                  |                                                                                                                                                                                  |
| Switched Poles                                                                                                                                  | Double                                                                                                                                                |                                                                                                                                                                                  |
| Current Rating                                                                                                                                  | 13 Amp                                                                                                                                                |                                                                                                                                                                                  |
| Voltage                                                                                                                                         | 220/250V AC                                                                                                                                           |                                                                                                                                                                                  |
| Maximum Load                                                                                                                                    | 13 Amp                                                                                                                                                |                                                                                                                                                                                  |
| Mains Frequency                                                                                                                                 | 50Hz                                                                                                                                                  |                                                                                                                                                                                  |
| IP Rating                                                                                                                                       | IP2XD                                                                                                                                                 |                                                                                                                                                                                  |
| Contact Gap Minimum                                                                                                                             | 3mm                                                                                                                                                   |                                                                                                                                                                                  |
| Terminal Capacity 1                                                                                                                             | 3 x 2.5mm2                                                                                                                                            |                                                                                                                                                                                  |
| Terminal Capacity 2                                                                                                                             | 2 x 4mm2 Multi Strand                                                                                                                                 |                                                                                                                                                                                  |
| Terminal Capacity 3                                                                                                                             | 1 x 6mm2                                                                                                                                              |                                                                                                                                                                                  |
| Earth Terminal Capacity 1                                                                                                                       | 6 x 1mm2                                                                                                                                              |                                                                                                                                                                                  |
| Earth Terminal Capacity 2                                                                                                                       | 5 x 1.5mm2                                                                                                                                            |                                                                                                                                                                                  |
| Earth Terminal Capacity 3                                                                                                                       | 3 x 2.5mm2                                                                                                                                            |                                                                                                                                                                                  |
| Earth Terminal Capacity 4                                                                                                                       | 2 x 4mm2 Multi-strand                                                                                                                                 |                                                                                                                                                                                  |
| Earth Terminal Capacity 5                                                                                                                       | 1 x 6mm2                                                                                                                                              |                                                                                                                                                                                  |
| Product Class 1                                                                                                                                 | Must be earthed                                                                                                                                       |                                                                                                                                                                                  |
| Ambient Operating Temperature                                                                                                                   | -5° to +40°C                                                                                                                                          |                                                                                                                                                                                  |
| Recommended Location                                                                                                                            | Internal Use Only                                                                                                                                     |                                                                                                                                                                                  |
| Maximum Installation Altitude                                                                                                                   | 2000m                                                                                                                                                 |                                                                                                                                                                                  |
| Standard/Approval                                                                                                                               | BS 1363-4                                                                                                                                             |                                                                                                                                                                                  |
| Patents and Trademarks                                                                                                                          | CFX is a Registered Trade Mark No 2398667 Trade Mark No. 2296586<br>Sheer CFX is a Registered Design under Reference Nos. R21 = 3020754 SS2 = 3020755 |                                                                                                                                                                                  |
| All products listed conform to current British or<br>European standard and the product information is<br>correct at the time of going to press. | All accessories are manufactured under an accredited BS EN ISO 9001 : 2015 Quality Management System.                                                 | It is the policy of the company to improve products as part of our development programme.  Therefore, we reserve the right to alter designs and dimensions without prior notice. |
| Illustrations and diagrams are reproduced within the limitations of reproduction and printing                                                   | Due to manufacturing processes we cannot guarantee an exact colour match and shadings of                                                              | Correct as at 17 October 2018 10:41 AM<br>E&OE                                                                                                                                   |