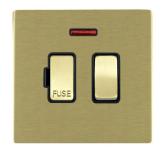

## 82CSPNSB-B

Sheer CFX Satin Brass 1 gang 13A Double Pole Fused Spur and Neon Satin Brass/Black