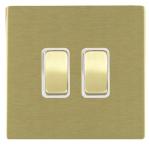

## 82CR322SB-W

Sheer CFX Satin Brass 2 gang 20AX Intermediate Rocker Satin Brass/White