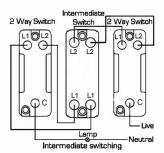

## 82CR322SB-W

Sheer CFX Satin Brass 2 gang 20AX Intermediate Rocker Satin Brass/White