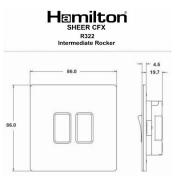

## **Dimensions**

|                                                                                                                                                 | mediate sweeting                                                                                                                                     |                                                                                                                                                                                          |
|-------------------------------------------------------------------------------------------------------------------------------------------------|------------------------------------------------------------------------------------------------------------------------------------------------------|------------------------------------------------------------------------------------------------------------------------------------------------------------------------------------------|
| Primary Range                                                                                                                                   | Sheer CFX - Designed to fit Folded Metal Wall Box Enclosures that comply with BS4662-2006.                                                           |                                                                                                                                                                                          |
| Insert Type                                                                                                                                     | 2 gang 20AX Intermediate Rocker                                                                                                                      |                                                                                                                                                                                          |
| Plate Finish                                                                                                                                    | Sheer CFX Satin Brass                                                                                                                                |                                                                                                                                                                                          |
| Insert Colour                                                                                                                                   | Satin Brass/White                                                                                                                                    |                                                                                                                                                                                          |
| EAN13 Barcode                                                                                                                                   | 5017504023355                                                                                                                                        |                                                                                                                                                                                          |
| Dimensions (Nominal)                                                                                                                            | Single: Height = 86.0mm Width = 86.0mm Depth = 1.5mm plate + 3.0mm gasket                                                                            |                                                                                                                                                                                          |
| Fixing Hole Centres                                                                                                                             | Box Fixing = 60.3mm Grid Fixing = CFX Clips                                                                                                          |                                                                                                                                                                                          |
| Minimum Wall Box Depth                                                                                                                          | 25mm                                                                                                                                                 |                                                                                                                                                                                          |
| Switched Poles                                                                                                                                  | Single                                                                                                                                               |                                                                                                                                                                                          |
| Current Rating                                                                                                                                  | 20AX                                                                                                                                                 |                                                                                                                                                                                          |
| Voltage                                                                                                                                         | 220/250V AC                                                                                                                                          |                                                                                                                                                                                          |
| Maximum Load                                                                                                                                    | 20 Amp inductive                                                                                                                                     |                                                                                                                                                                                          |
| Mains Frequency                                                                                                                                 | 50Hz                                                                                                                                                 |                                                                                                                                                                                          |
| IP Rating                                                                                                                                       | IP2XD                                                                                                                                                |                                                                                                                                                                                          |
| Contact Gap Minimum                                                                                                                             | 3mm                                                                                                                                                  |                                                                                                                                                                                          |
| Terminal Capacity 1                                                                                                                             | 5 x 1mm2                                                                                                                                             |                                                                                                                                                                                          |
| Terminal Capacity 2                                                                                                                             | 4 x 1.5mm2                                                                                                                                           |                                                                                                                                                                                          |
| Terminal Capacity 3                                                                                                                             | 2 x 2.5mm2                                                                                                                                           |                                                                                                                                                                                          |
| Terminal Capacity 4                                                                                                                             | 2 x 4mm2 Multi-strand                                                                                                                                |                                                                                                                                                                                          |
| Terminal Capacity 5                                                                                                                             | 1 x 6mm2                                                                                                                                             |                                                                                                                                                                                          |
| Earth Terminal Capacity 1                                                                                                                       | 6 x 1mm2                                                                                                                                             |                                                                                                                                                                                          |
| Earth Terminal Capacity 2                                                                                                                       | 5 x 1.5mm2                                                                                                                                           |                                                                                                                                                                                          |
| Earth Terminal Capacity 3                                                                                                                       | 3 x 2.5mm2                                                                                                                                           |                                                                                                                                                                                          |
| Earth Terminal Capacity 4                                                                                                                       | 2 x 4mm2 Multi-strand                                                                                                                                |                                                                                                                                                                                          |
| Earth Terminal Capacity 5                                                                                                                       | 1 x 6mm2                                                                                                                                             |                                                                                                                                                                                          |
| Product Class 1                                                                                                                                 | Must be earthed                                                                                                                                      |                                                                                                                                                                                          |
| Ambient Operating Temperature                                                                                                                   | -5° to +40°C                                                                                                                                         |                                                                                                                                                                                          |
| Recommended Location                                                                                                                            | Internal Use Only                                                                                                                                    |                                                                                                                                                                                          |
| Maximum Installation Altitude                                                                                                                   | 2000m                                                                                                                                                |                                                                                                                                                                                          |
| Standard/Approval                                                                                                                               | BS EN 60669-1                                                                                                                                        |                                                                                                                                                                                          |
| Patents and Trademarks                                                                                                                          | CFX is a Registered Trade Mark No 2398667 Trade Mark No. 2296586<br>Sheer CFX is a Registered Design under Reference Nos. R21 = 3020754 SS2 =3020755 |                                                                                                                                                                                          |
| All products listed conform to current British or<br>European standard and the product information is<br>correct at the time of going to press. | All accessories are manufactured under an accredited BS EN ISO 9001 : 2015 Quality Management System.                                                | It is the policy of the company to improve products<br>as part of our development programme.<br>Therefore, we reserve the right to alter designs<br>and dimensions without prior notice. |
| Illustrations and diagrams are reproduced within the limitations of reproduction and printing process and are not binding.                      | Due to manufacturing processes we cannot guarantee an exact colour match and shadings of of certain finishes.                                        | Correct as at 17 October 2018 10:41 AM E&OE                                                                                                                                              |