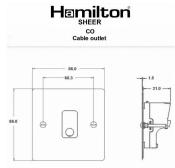

### **Dimensions**

|                                                                                                                                                 | Earth                                                                                                         |                                                                                                                                                                                  |
|-------------------------------------------------------------------------------------------------------------------------------------------------|---------------------------------------------------------------------------------------------------------------|----------------------------------------------------------------------------------------------------------------------------------------------------------------------------------|
| Primary Range                                                                                                                                   | Sheer - Designed to fit Folded Metal Wall Box Enclosures that comply with BS4662-2006.                        |                                                                                                                                                                                  |
| Insert Type                                                                                                                                     | 1 gang 20A Cable Outlet                                                                                       |                                                                                                                                                                                  |
| Plate Finish                                                                                                                                    | Sheer Box Satin Brass                                                                                         |                                                                                                                                                                                  |
| Insert Colour                                                                                                                                   | White                                                                                                         |                                                                                                                                                                                  |
| EAN13 Barcode                                                                                                                                   | 5017503040766                                                                                                 |                                                                                                                                                                                  |
| Dimensions (Nominal)                                                                                                                            | Single: Height = 86.0mm Width = 86.0mm Depth = 1.5mm                                                          |                                                                                                                                                                                  |
| Fixing Hole Centres                                                                                                                             | Box Fixing = 60.3mm Grid Fixing = N/A                                                                         |                                                                                                                                                                                  |
| Minimum Wall Box Depth                                                                                                                          | 35mm                                                                                                          |                                                                                                                                                                                  |
| Switched Poles                                                                                                                                  | None                                                                                                          |                                                                                                                                                                                  |
| Current Rating                                                                                                                                  | 20 Amp                                                                                                        |                                                                                                                                                                                  |
| Voltage                                                                                                                                         | 220/250V AC                                                                                                   |                                                                                                                                                                                  |
| Maximum Load                                                                                                                                    | 20 Amp                                                                                                        |                                                                                                                                                                                  |
| Mains Frequency                                                                                                                                 | 50Hz                                                                                                          |                                                                                                                                                                                  |
| IP Rating                                                                                                                                       | IP2XD                                                                                                         |                                                                                                                                                                                  |
| Contact Gap Minimum                                                                                                                             | None                                                                                                          |                                                                                                                                                                                  |
| Terminal Capacity 1                                                                                                                             | 5 x 1mm2                                                                                                      |                                                                                                                                                                                  |
| Terminal Capacity 2                                                                                                                             | 4 x 1.5mm2                                                                                                    |                                                                                                                                                                                  |
| Terminal Capacity 3                                                                                                                             | 2 x 2.5mm2                                                                                                    |                                                                                                                                                                                  |
| Terminal Capacity 4                                                                                                                             | 2 x 4mm2 Multi-strand                                                                                         |                                                                                                                                                                                  |
| Earth Terminal Capacity 1                                                                                                                       | 6 x 1mm2                                                                                                      |                                                                                                                                                                                  |
| Earth Terminal Capacity 2                                                                                                                       | 5 x 1.5mm2                                                                                                    |                                                                                                                                                                                  |
| Earth Terminal Capacity 3                                                                                                                       | 3 x 2.5mm2                                                                                                    |                                                                                                                                                                                  |
| Earth Terminal Capacity 4                                                                                                                       | 2 x 4mm2 Multi-strand                                                                                         |                                                                                                                                                                                  |
| Earth Terminal Capacity 5                                                                                                                       | 1 x 6mm2                                                                                                      |                                                                                                                                                                                  |
| Product Class 1                                                                                                                                 | Must be earthed                                                                                               |                                                                                                                                                                                  |
| Ambient Operating Temperature                                                                                                                   | -5° to +40°C                                                                                                  |                                                                                                                                                                                  |
| Recommended Location                                                                                                                            | Internal Use Only                                                                                             |                                                                                                                                                                                  |
| Maximum Installation Altitude                                                                                                                   | 2000m                                                                                                         |                                                                                                                                                                                  |
| Cable Outlet Minimum/Maximum                                                                                                                    | Min = 0.75mm <sup>2</sup> Max = 2.5mm <sup>2</sup>                                                            |                                                                                                                                                                                  |
| Standard/Approval                                                                                                                               | BS 5733                                                                                                       |                                                                                                                                                                                  |
| Patents and Trademarks                                                                                                                          | Sheer is a Registered Trade Mark No. 2296586                                                                  |                                                                                                                                                                                  |
| All products listed conform to current British or<br>European standard and the product information is<br>correct at the time of going to press. | All accessories are manufactured under an accredited BS EN ISO 9001 : 2015 Quality Management System.         | It is the policy of the company to improve products as part of our development programme.  Therefore, we reserve the right to alter designs and dimensions without prior notice. |
| Illustrations and diagrams are reproduced within the limitations of reproduction and printing process and are not binding.                      | Due to manufacturing processes we cannot guarantee an exact colour match and shadings of of certain finishes. | Correct as at 17 October 2018 09:58 AM E&OE                                                                                                                                      |