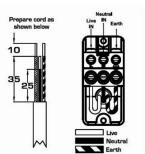

SL

# making connections beautifully

Wiring Accessories • Circuit Protection • Smart Lighting Control & Multi-room Audio

## **82COW**

Sheer Satin Brass 1 gang 20A Cable Outlet White

## Item Image



## Wiring



### **Dimensions**



|                                                                                                                                                 | Earth                                                                                                         |                                                                                                                                                                                  |
|-------------------------------------------------------------------------------------------------------------------------------------------------|---------------------------------------------------------------------------------------------------------------|------------------------------------------------------------------------------