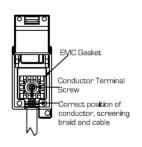

SL

# making connections beautifully

Wiring Accessories • Circuit Protection • Smart Lighting Control & Multi-room Audio

#### 82CDTVFW

Sheer CFX Satin Brass 1 gang Non-Isolated TV (female) White

## Item Image



## Wiring



#### Dimensions



| Primary Range                                                                                                                                   | Sheer CFX - Designed to fit Folded Metal Wall Box Enclosures that comply with BS4662-2006.                                                            |                                                                                                                                                                                  |
|-------------------------------------------------------------------------------------------------------------------------------------------------|-------------------------------------------------------------------------------------------------------------------------------------------------------|-