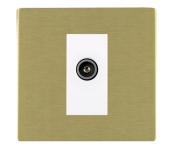

#### 82CDTVFW

Sheer CFX Satin Brass 1 gang Non-Isolated TV (female) White

## Item Image