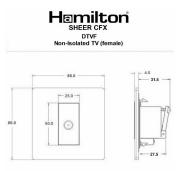

#### Dimensions

| Primary Range                                                                                                                                   | Sheer CFX - Designed to fit Folded Metal Wall Box Enclosures that comply with BS4662-2006.                                                            |                                                                                                                                                                                  |
|-------------------------------------------------------------------------------------------------------------------------------------------------|-------------------------------------------------------------------------------------------------------------------------------------------------------|----------------------------------------------------------------------------------------------------------------------------------------------------------------------------------|
| Insert Type                                                                                                                                     | 1 gang Non-Isolated TV (female) (DAB Compatible)                                                                                                      |                                                                                                                                                                                  |
| Plate Finish                                                                                                                                    | Sheer CFX Satin Brass                                                                                                                                 |                                                                                                                                                                                  |
| Insert Colour                                                                                                                                   | White                                                                                                                                                 |                                                                                                                                                                                  |
| EAN13 Barcode                                                                                                                                   | 5017504020538                                                                                                                                         |                                                                                                                                                                                  |
| Dimensions (Nominal)                                                                                                                            | Single: Height = 86.0mm Width = 86.0mm Depth = 1.5mm plate + 3.0mm gasket                                                                             |                                                                                                                                                                                  |
| Fixing Hole Centres                                                                                                                             | Box Fixing = 60.3mm Grid Fixing = CFX Clips                                                                                                           |                                                                                                                                                                                  |
| Minimum Wall Box Depth                                                                                                                          | 35mm                                                                                                                                                  |                                                                                                                                                                                  |
| Switched Poles                                                                                                                                  | N/A                                                                                                                                                   |                                                                                                                                                                                  |
| IP Rating                                                                                                                                       | IP2XD                                                                                                                                                 |                                                                                                                                                                                  |
| Contact Gap Minimum                                                                                                                             | N/A                                                                                                                                                   |                                                                                                                                                                                  |
| Earth Terminal Capacity 1                                                                                                                       | 5 x 1mm2                                                                                                                                              |                                                                                                                                                                                  |
| Earth Terminal Capacity 2                                                                                                                       | 4 x 1.5mm2                                                                                                                                            |                                                                                                                                                                                  |
| Earth Terminal Capacity 3                                                                                                                       | 3 x 2.5mm2                                                                                                                                            |                                                                                                                                                                                  |
| Earth Terminal Capacity 4                                                                                                                       | 1 x 4mm2 Multi-strand                                                                                                                                 |                                                                                                                                                                                  |
| Earth Terminal Capacity 5                                                                                                                       | 1 x 6mm2                                                                                                                                              |                                                                                                                                                                                  |
| Product Class 1                                                                                                                                 | Must be earthed (ref BS7671 415.2.1)                                                                                                                  |                                                                                                                                                                                  |
| Ambient Operating Temperature                                                                                                                   | -5° to +40°C                                                                                                                                          |                                                                                                                                                                                  |
| Recommended Location                                                                                                                            | Internal Use Only                                                                                                                                     |                                                                                                                                                                                  |
| Maximum Installation Altitude                                                                                                                   | 2000m                                                                                                                                                 |                                                                                                                                                                                  |
| EuroFix Additional Notes                                                                                                                        | TV Outlet (IEC 169-2 Female Socket) Usually used for FM (DAB) outlet                                                                                  |                                                                                                                                                                                  |
| Frequencies 1                                                                                                                                   | TV DC=5-2200 MHz                                                                                                                                      |                                                                                                                                                                                  |
| Patents and Trademarks                                                                                                                          | CFX is a Registered Trade Mark No 2398667 Trade Mark No. 2296586<br>Sheer CFX is a Registered Design under Reference Nos. R21 = 3020754 SS2 = 3020755 |                                                                                                                                                                                  |
| All products listed conform to current British or<br>European standard and the product information is<br>correct at the time of going to press. | All accessories are manufactured under an accredited BS EN ISO 9001 : 2015 Quality Management System.                                                 | It is the policy of the company to improve products as part of our development programme.  Therefore, we reserve the right to alter designs and dimensions without prior notice. |
| Illustrations and diagrams are reproduced within the limitations of reproduction and printing process and are not binding.                      | Due to manufacturing processes we cannot guarantee an exact colour match and shadings of of certain finishes.                                         | Correct as at 17 October 2018 10:40 AM<br>E&OE                                                                                                                                   |