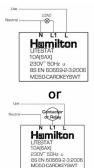

SL

# making connections beautifully

Wiring Accessories • Circuit Protection • Smart Lighting Control & Multi-room Audio

#### 82CC11SB-W

Sheer CFX Satin Brass 1 gang 10A (6AX) Card Switch On/Off with Blue LED Locator Satin Brass/White

## Item Image



## Wiring



#### **Dimensions**



|                                                                                                                                                 | BS EN 60669 3-32006<br>MD50 CARDKEYSWT                                                                                                                | 1                                                                                                                                                                                        |
|-------------------------------------------------------------------------------------------------------------------------------------------------|---------------------------------------------------------------------------------------------------------------------------------------------