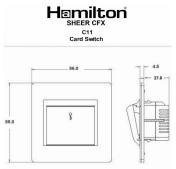

#### **Dimensions**

|                                                                                                                                                 | BS EN 60669 3-32006<br>MD50 CARDKEYSWT                                                                                                                | 1                                                                                                                                                                                        |
|-------------------------------------------------------------------------------------------------------------------------------------------------|-------------------------------------------------------------------------------------------------------------------------------------------------------|------------------------------------------------------------------------------------------------------------------------------------------------------------------------------------------|
| Primary Range                                                                                                                                   | Sheer CFX - Designed to fit Folded Metal Wall Box Enclosures that comply with BS4662-2006.                                                            |                                                                                                                                                                                          |
| Insert Type                                                                                                                                     | 1 gang 10A (6AX) Card Switch On/Off with Blue LED Locator                                                                                             |                                                                                                                                                                                          |
| Plate Finish                                                                                                                                    | Sheer CFX Satin Brass                                                                                                                                 |                                                                                                                                                                                          |
| Insert Colour                                                                                                                                   | Satin Brass/White                                                                                                                                     |                                                                                                                                                                                          |
| EAN13 Barcode                                                                                                                                   | 5017504025625                                                                                                                                         |                                                                                                                                                                                          |
| Dimensions (Nominal)                                                                                                                            | Single: Height = 86.0mm Width = 86.0mm Depth = 1.5mm plate + 3.0mm gasket                                                                             |                                                                                                                                                                                          |
| Fixing Hole Centres                                                                                                                             | Box Fixing = 60.3mm Grid Fixing = CFX Clips                                                                                                           |                                                                                                                                                                                          |
| Minimum Wall Box Depth                                                                                                                          | 35mm                                                                                                                                                  |                                                                                                                                                                                          |
| Switched Poles                                                                                                                                  | Single                                                                                                                                                |                                                                                                                                                                                          |
| Current Rating                                                                                                                                  | 10A (6AX)                                                                                                                                             |                                                                                                                                                                                          |
| Voltage                                                                                                                                         | 220/250V AC                                                                                                                                           |                                                                                                                                                                                          |
| Maximum Load                                                                                                                                    | 10 Amp (6 Amp inductive)                                                                                                                              |                                                                                                                                                                                          |
| Mains Frequency                                                                                                                                 | 50Hz                                                                                                                                                  |                                                                                                                                                                                          |
| IP Rating                                                                                                                                       | IP2XD                                                                                                                                                 |                                                                                                                                                                                          |
| Contact Gap Minimum                                                                                                                             | 3mm                                                                                                                                                   |                                                                                                                                                                                          |
| Terminal Capacity 1                                                                                                                             | 3 x 1mm2                                                                                                                                              |                                                                                                                                                                                          |
| Terminal Capacity 2                                                                                                                             | 2 x 1.5mm2                                                                                                                                            |                                                                                                                                                                                          |
| Terminal Capacity 3                                                                                                                             | 1 x 2.5mm2                                                                                                                                            |                                                                                                                                                                                          |
| Earth Terminal Capacity 1                                                                                                                       | 5 x 1mm2                                                                                                                                              |                                                                                                                                                                                          |
| Earth Terminal Capacity 2                                                                                                                       | 4 x 1.5mm2                                                                                                                                            |                                                                                                                                                                                          |
| Earth Terminal Capacity 3                                                                                                                       | 3 x 2.5mm2                                                                                                                                            |                                                                                                                                                                                          |
| Earth Terminal Capacity 4                                                                                                                       | 1 x 4mm2 Multi-strand                                                                                                                                 |                                                                                                                                                                                          |
| Earth Terminal Capacity 5                                                                                                                       | 1 x 6mm2                                                                                                                                              |                                                                                                                                                                                          |
| Product Class 1                                                                                                                                 | Must be earthed                                                                                                                                       |                                                                                                                                                                                          |
| Ambient Operating Temperature                                                                                                                   | -5° to +40°C                                                                                                                                          |                                                                                                                                                                                          |
| Recommended Location                                                                                                                            | Internal Use Only                                                                                                                                     |                                                                                                                                                                                          |
| Maximum Installation Altitude                                                                                                                   | 2000m                                                                                                                                                 |                                                                                                                                                                                          |
| Standard/Approval                                                                                                                               | BS EN 60669-2-3                                                                                                                                       |                                                                                                                                                                                          |
| Additional Notes                                                                                                                                | Adjustable Time Delay 10 seconds - 5 minutes. Suitable for 44mm and 54mm width Hotel Key Cards                                                        |                                                                                                                                                                                          |
| Patents and Trademarks                                                                                                                          | CFX is a Registered Trade Mark No 2398667 Trade Mark No. 2296586<br>Sheer CFX is a Registered Design under Reference Nos. R21 = 3020754 SS2 = 3020755 |                                                                                                                                                                                          |
| All products listed conform to current British or<br>European standard and the product information is<br>correct at the time of going to press. | All accessories are manufactured under an accredited BS EN ISO 9001 : 2015 Quality Management System.                                                 | It is the policy of the company to improve products<br>as part of our development programme.<br>Therefore, we reserve the right to alter designs<br>and dimensions without prior notice. |
| Illustrations and diagrams are reproduced within the limitations of reproduction and printing process and are not binding.                      | Due to manufacturing processes we cannot guarantee an exact colour match and shadings of of certain finishes.                                         | Correct as at 17 October 2018 10:40 AM<br>E&OE                                                                                                                                           |