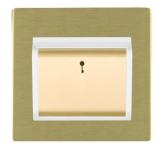

#### 82CC11SB-W

Sheer CFX Satin Brass 1 gang 10A (6AX) Card Switch On/Off with Blue LED Locator Satin Brass/White

## Item Image