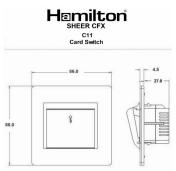

#### Dimensions

|                                                                                                                                                 | SSV SUPE U<br>BS EN 60669 S 32006<br>MDS0 CARDKETSVII                                                                                                 |                                                                                                                                                                                          |
|-------------------------------------------------------------------------------------------------------------------------------------------------|-------------------------------------------------------------------------------------------------------------------------------------------------------|------------------------------------------------------------------------------------------------------------------------------------------------------------------------------------------|
| Primary Range                                                                                                                                   | Sheer CFX - Designed to fit Folded Metal Wall Box Enclosures that comply with BS4662-2006.                                                            |                                                                                                                                                                                          |
| Insert Type                                                                                                                                     | 1 gang 10A (6AX) Card Switch On/Off with Blue LED Locator                                                                                             |                                                                                                                                                                                          |
| Plate Finish                                                                                                                                    | Sheer CFX Satin Brass                                                                                                                                 |                                                                                                                                                                                          |
| Insert Colour                                                                                                                                   | Satin Brass/Black                                                                                                                                     |                                                                                                                                                                                          |
| EAN13 Barcode                                                                                                                                   | 5017504025618                                                                                                                                         |                                                                                                                                                                                          |
| Dimensions (Nominal)                                                                                                                            | Single: Height = 86.0mm Width = 86.0mm Depth = 1.5mm plate + 3.0mm gasket                                                                             |                                                                                                                                                                                          |
| Fixing Hole Centres                                                                                                                             | Box Fixing = 60.3mm Grid Fixing = CFX Clips                                                                                                           |                                                                                                                                                                                          |
| Minimum Wall Box Depth                                                                                                                          | 35mm                                                                                                                                                  |                                                                                                                                                                                          |
| Switched Poles                                                                                                                                  | Single                                                                                                                                                |                                                                                                                                                                                          |
| Current Rating                                                                                                                                  | 10A (6AX)                                                                                                                                             |                                                                                                                                                                                          |
| Voltage                                                                                                                                         | 220/250V AC                                                                                                                                           |                                                                                                                                                                                          |
| Maximum Load                                                                                                                                    | 10 Amp (6 Amp inductive)                                                                                                                              |                                                                                                                                                                                          |
| Mains Frequency                                                                                                                                 | 50Hz                                                                                                                                                  |                                                                                                                                                                                          |
| IP Rating                                                                                                                                       | IP2XD                                                                                                                                                 |                                                                                                                                                                                          |
| Contact Gap Minimum                                                                                                                             | 3mm                                                                                                                                                   |                                                                                                                                                                                          |
| Terminal Capacity 1                                                                                                                             | 3 x 1mm2                                                                                                                                              |                                                                                                                                                                                          |
| Terminal Capacity 2                                                                                                                             | 2 x 1.5mm2                                                                                                                                            |                                                                                                                                                                                          |
| Terminal Capacity 3                                                                                                                             | 1 x 2.5mm2                                                                                                                                            |                                                                                                                                                                                          |
| Earth Terminal Capacity 1                                                                                                                       | 5 x 1mm2                                                                                                                                              |                                                                                                                                                                                          |
| Earth Terminal Capacity 2                                                                                                                       | 4 x 1.5mm2                                                                                                                                            |                                                                                                                                                                                          |
| Earth Terminal Capacity 3                                                                                                                       | 3 x 2.5mm2                                                                                                                                            |                                                                                                                                                                                          |
| Earth Terminal Capacity 4                                                                                                                       | 1 x 4mm2 Multi-strand                                                                                                                                 |                                                                                                                                                                                          |
| Earth Terminal Capacity 5                                                                                                                       | 1 x 6mm2                                                                                                                                              |                                                                                                                                                                                          |
| Product Class 1                                                                                                                                 | Must be earthed                                                                                                                                       |                                                                                                                                                                                          |
| Ambient Operating Temperature                                                                                                                   | -5° to +40°C                                                                                                                                          |                                                                                                                                                                                          |
| Recommended Location                                                                                                                            | Internal Use Only                                                                                                                                     |                                                                                                                                                                                          |
| Maximum Installation Altitude                                                                                                                   | 2000m                                                                                                                                                 |                                                                                                                                                                                          |
| Standard/Approval                                                                                                                               | BS EN 60669-2-3                                                                                                                                       |                                                                                                                                                                                          |
| Additional Notes                                                                                                                                | Adjustable Time Delay 10 seconds - 5 minutes. Suitable for 44mm and 54mm width Hotel Key Cards                                                        |                                                                                                                                                                                          |
| Patents and Trademarks                                                                                                                          | CFX is a Registered Trade Mark No 2398667 Trade Mark No. 2296586<br>Sheer CFX is a Registered Design under Reference Nos. R21 = 3020754 SS2 = 3020755 |                                                                                                                                                                                          |
| All products listed conform to current British or<br>European standard and the product information is<br>correct at the time of going to press. | All accessories are manufactured under an accredited BS EN ISO 9001 : 2015 Quality Management System.                                                 | It is the policy of the company to improve products<br>as part of our development programme.<br>Therefore, we reserve the right to alter designs<br>and dimensions without prior notice. |
| Illustrations and diagrams are reproduced within the limitations of reproduction and printing                                                   | Due to manufacturing processes we cannot guarantee an exact colour match and shadings of of certain finishes                                          | Correct as at 17 October 2018 10:40 AM E&OE                                                                                                                                              |