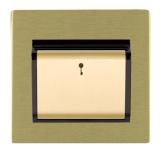

### 82CC11SB-B

Sheer CFX Satin Brass 1 gang 10A (6AX) Card Switch On/Off with Blue LED Locator Satin Brass/Black

## Item Image