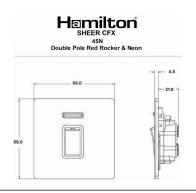

## 82C45NW

Sheer CFX Satin Brass 1 gang 45A Double Pole Rocker and Neon Red/White

Item Image

| Primary Range                                                                                                                                   | Sheer CFX - Designed to fit Folded Metal Wall Box Enclosures that comply with BS4662-2006.                                                            |                                                                                                                                                                                  |
|-------------------------------------------------------------------------------------------------------------------------------------------------|-------------------------------------------------------------------------------------------------------------------------------------------------------|----------------------------------------------------------------------------------------------------------------------------------------------------------------------------------|
| Insert Type                                                                                                                                     | 1 gang 45A Double Pole Red Rocker + Neon                                                                                                              |                                                                                                                                                                                  |
| Plate Finish                                                                                                                                    | Sheer CFX Satin Brass                                                                                                                                 |                                                                                                                                                                                  |
| Insert Colour                                                                                                                                   | Red/White                                                                                                                                             |                                                                                                                                                                                  |
| EAN13 Barcode                                                                                                                                   | 5017504024710                                                                                                                                         |                                                                                                                                                                                  |
| Dimensions (Nominal)                                                                                                                            | Single: Height = 86.0mm Width = 86.0mm Depth = 1.5mm plate + 3.0mm gasket                                                                             |                                                                                                                                                                                  |
| Fixing Hole Centres                                                                                                                             | Box Fixing = 60.3mm Grid Fixing = CFX Clips                                                                                                           |                                                                                                                                                                                  |
| Minimum Wall Box Depth                                                                                                                          | 35mm                                                                                                                                                  |                                                                                                                                                                                  |
| Switched Poles                                                                                                                                  | Double                                                                                                                                                |                                                                                                                                                                                  |
| Current Rating                                                                                                                                  | 45 Amp                                                                                                                                                |                                                                                                                                                                                  |
| Voltage                                                                                                                                         | 220/250V AC                                                                                                                                           |                                                                                                                                                                                  |
| Maximum Load                                                                                                                                    | 45 Amp                                                                                                                                                |                                                                                                                                                                                  |
| Mains Frequency                                                                                                                                 | 50Hz                                                                                                                                                  |                                                                                                                                                                                  |
| IP Rating                                                                                                                                       | IP2XD                                                                                                                                                 |                                                                                                                                                                                  |
| Contact Gap Minimum                                                                                                                             | 3mm                                                                                                                                                   |                                                                                                                                                                                  |
| Terminal Capacity 1                                                                                                                             | 3 x 6mm2                                                                                                                                              |                                                                                                                                                                                  |
| Terminal Capacity 2                                                                                                                             | 2 x 10mm2                                                                                                                                             |                                                                                                                                                                                  |
| Terminal Capacity 3                                                                                                                             | 1 x 16mm2                                                                                                                                             |                                                                                                                                                                                  |
| Earth Terminal Capacity 1                                                                                                                       | 3 x 6mm2                                                                                                                                              |                                                                                                                                                                                  |
| Earth Terminal Capacity 2                                                                                                                       | 2 x 10mm2                                                                                                                                             |                                                                                                                                                                                  |
| Earth Terminal Capacity 3                                                                                                                       | 1 x 16mm2                                                                                                                                             |                                                                                                                                                                                  |
| Product Class 1                                                                                                                                 | Must be earthed                                                                                                                                       |                                                                                                                                                                                  |
| Ambient Operating Temperature                                                                                                                   | -5° to +40°C                                                                                                                                          |                                                                                                                                                                                  |
| Recommended Location                                                                                                                            | Internal Use Only                                                                                                                                     |                                                                                                                                                                                  |
| Maximum Installation Altitude                                                                                                                   | 2000m                                                                                                                                                 |                                                                                                                                                                                  |
| Standard/Approval                                                                                                                               | BS EN 60669-1                                                                                                                                         |                                                                                                                                                                                  |
| Patents and Trademarks                                                                                                                          | CFX is a Registered Trade Mark No 2398667 Trade Mark No. 2296586<br>Sheer CFX is a Registered Design under Reference Nos. R21 = 3020754 SS2 = 3020755 |                                                                                                                                                                                  |
| All products listed conform to current British or<br>European standard and the product information is<br>correct at the time of going to press. | All accessories are manufactured under an accredited BS EN ISO 9001 : 2015 Quality Management System.                                                 | It is the policy of the company to improve products as part of our development programme.  Therefore, we reserve the right to alter designs and dimensions without prior notice. |
| Illustrations and diagrams are reproduced within the limitations of reproduction and printing                                                   | Due to manufacturing processes we cannot guarantee an exact colour match and shadings of                                                              | Correct as at 17 October 2018 10:40 AM<br>E&OE                                                                                                                                   |