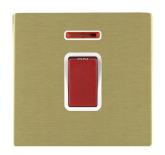

## 82C45NW

Sheer CFX Satin Brass 1 gang 45A Double Pole Rocker and Neon Red/White

Item Image

| Primary Range                                                                                                                                   | Sheer CFX - Designed to fit Folded Metal Wall Box Enclosures that comply with BS4662-2006.                                                            |                                                                                                                                                                                  |
|-------------------------------------------------------------------------------------------------------------------------------------------------|-------------------------------------------------------------------------------------------------------------------------------------------------------|----------------------------------------------------------------------------------------------------------------------------------------------------------------------------------|
| Insert Type                                                                                                                                     | 1 gang 45A Double Pole Red Rocker + Neon                                                                                                              |                                                                                                                                                                                  |
| Plate Finish                                                                                                                                    | Sheer CFX Satin Brass                                                                                                                                 |                                                                                                                                                                                  |
| Insert Colour                                                                                                                                   | Red/White                                                                                                                                             |                                                                                                                                                                                  |
| EAN13 Barcode                                                                                                                                   | 5017504024710                                                                                                                                         |                                                                                                                                                                                  |
| Dimensions (Nominal)                                                                                                                            | Single: Height = 86.0mm Width = 86.0mm Depth = 1.5mm plate + 3.0mm gasket                                                                             |                                                                                                                                                                                  |
| Fixing Hole Centres                                                                                                                             | Box Fixing = 60.3mm Grid Fixing = CFX Clips                                                                                                           |                                                                                                                                                                                  |
| Minimum Wall Box Depth                                                                                                                          | 35mm                                                                                                                                                  |                                                                                                                                                                                  |
| Switched Poles                                                                                                                                  | Double                                                                                                                                                |                                                                                                                                                                                  |
| Current Rating                                                                                                                                  | 45 Amp                                                                                                                                                |                                                                                                                                                                                  |
| Voltage                                                                                                                                         | 220/250V AC                                                                                                                                           |                                                                                                                                                                                  |
| Maximum Load                                                                                                                                    | 45 Amp                                                                                                                                                |                                                                                                                                                                                  |
| Mains Frequency                                                                                                                                 | 50Hz                                                                                                                                                  |                                                                                                                                                                                  |
| IP Rating                                                                                                                                       | IP2XD                                                                                                                                                 |                                                                                                                                                                                  |
| Contact Gap Minimum                                                                                                                             | 3mm                                                                                                                                                   |                                                                                                                                                                                  |
| Terminal Capacity 1                                                                                                                             | 3 x 6mm2                                                                                                                                              |                                                                                                                                                                                  |
| Terminal Capacity 2                                                                                                                             | 2 x 10mm2                                                                                                                                             |                                                                                                                                                                                  |
| Terminal Capacity 3                                                                                                                             | 1 x 16mm2                                                                                                                                             |                                                                                                                                                                                  |
| Earth Terminal Capacity 1                                                                                                                       | 3 x 6mm2                                                                                                                                              |                                                                                                                                                                                  |
| Earth Terminal Capacity 2                                                                                                                       | 2 x 10mm2                                                                                                                                             |                                                                                                                                                                                  |
| Earth Terminal Capacity 3                                                                                                                       | 1 x 16mm2                                                                                                                                             |                                                                                                                                                                                  |
| Product Class 1                                                                                                                                 | Must be earthed                                                                                                                                       |                                                                                                                                                                                  |
| Ambient Operating Temperature                                                                                                                   | -5° to +40°C                                                                                                                                          |                                                                                                                                                                                  |
| Recommended Location                                                                                                                            | Internal Use Only                                                                                                                                     |                                                                                                                                                                                  |
| Maximum Installation Altitude                                                                                                                   | 2000m                                                                                                                                                 |                                                                                                                                                                                  |
| Standard/Approval                                                                                                                               | BS EN 60669-1                                                                                                                                         |                                                                                                                                                                                  |
| Patents and Trademarks                                                                                                                          | CFX is a Registered Trade Mark No 2398667 Trade Mark No. 2296586<br>Sheer CFX is a Registered Design under Reference Nos. R21 = 3020754 SS2 = 3020755 |                                                                                                                                                                                  |
| All products listed conform to current British or<br>European standard and the product information is<br>correct at the time of going to press. | All accessories are manufactured under an accredited BS EN ISO 9001 : 2015 Quality Management System.                                                 | It is the policy of the company to improve products as part of our development programme.  Therefore, we reserve the right to alter designs and dimensions without prior notice. |
| Illustrations and diagrams are reproduced within the limitations of reproduction and printing                                                   | Due to manufacturing processes we cannot guarantee an exact colour match and shadings of                                                              | Correct as at 17 October 2018 10:40 AM<br>E&OE                                                                                                                                   |