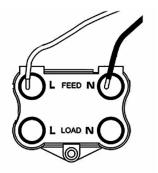

## 82C45NW

Sheer CFX Satin Brass 1 gang 45A Double Pole Rocker and Neon Red/White

Item Image

| Primary Range                                                                                                                                   | Sheer CFX - Designed to fit Folded Metal Wall Box Enclosures that comply with BS4662-2006.                                                            |                                                                                                                                                                                  |
|-------------------------------------------------------------------------------------------------------------------------------------------------|-------------------------------------------------------------------------------------------------------------------------------------------------------|----------------------------------------------------------------------------------------------------------------------------------------------------------------------------------|
| Insert Type                                                                                                                                     | 1 gang 45A Double Pole Red Rocker + Neon                                                                                                              |                                                                                                                                                                                  |
| Plate Finish                                                                                                                                    | Sheer CFX Satin Brass                                                                                                                                 |                                                                                                                                                                                  |
| Insert Colour                                                                                                                                   | Red/White                                                                                                                                             |                                                                                                                                                                                  |
| EAN13 Barcode                                                                                                                                   | 5017504024710                                                                                                                                         |                                                                                                                                                                                  |
| Dimensions (Nominal)                                                                                                                            | Single: Height = 86.0mm Width = 86.0mm Depth = 1.5mm plate + 3.0mm gasket                                                                             |                                                                                                                                                                                  |
| Fixing Hole Centres                                                                                                                             | Box Fixing = 60.3mm Grid Fixing = CFX Clips                                                                                                           |                                                                                                                                                                                  |
| Minimum Wall Box Depth                                                                                                                          | 35mm                                                                                                                                                  |                                                                                                                                                                                  |
| Switched Poles                                                                                                                                  | Double                                                                                                                                                |                                                                                                                                                                                  |
| Current Rating                                                                                                                                  | 45 Amp                                                                                                                                                |                                                                                                                                                                                  |
| Voltage                                                                                                                                         | 220/250V AC                                                                                                                                           |                                                                                                                                                                                  |
| Maximum Load                                                                                                                                    | 45 Amp                                                                                                                                                |                                                                                                                                                                                  |
| Mains Frequency                                                                                                                                 | 50Hz                                                                                                                                                  |                                                                                                                                                                                  |
| IP Rating                                                                                                                                       | IP2XD                                                                                                                                                 |                                                                                                                                                                                  |
| Contact Gap Minimum                                                                                                                             | 3mm                                                                                                                                                   |                                                                                                                                                                                  |
| Terminal Capacity 1                                                                                                                             | 3 x 6mm2                                                                                                                                              |                                                                                                                                                                                  |
| Terminal Capacity 2                                                                                                                             | 2 x 10mm2                                                                                                                                             |                                                                                                                                                                                  |
| Terminal Capacity 3                                                                                                                             | 1 x 16mm2                                                                                                                                             |                                                                                                                                                                                  |
| Earth Terminal Capacity 1                                                                                                                       | 3 x 6mm2                                                                                                                                              |                                                                                                                                                                                  |
| Earth Terminal Capacity 2                                                                                                                       | 2 x 10mm2                                                                                                                                             |                                                                                                                                                                                  |
| Earth Terminal Capacity 3                                                                                                                       | 1 x 16mm2                                                                                                                                             |                                                                                                                                                                                  |
| Product Class 1                                                                                                                                 | Must be earthed                                                                                                                                       |                                                                                                                                                                                  |
| Ambient Operating Temperature                                                                                                                   | -5° to +40°C                                                                                                                                          |                                                                                                                                                                                  |
| Recommended Location                                                                                                                            | Internal Use Only                                                                                                                                     |                                                                                                                                                                                  |
| Maximum Installation Altitude                                                                                                                   | 2000m                                                                                                                                                 |                                                                                                                                                                                  |
| Standard/Approval                                                                                                                               | BS EN 60669-1                                                                                                                                         |                                                                                                                                                                                  |
| Patents and Trademarks                                                                                                                          | CFX is a Registered Trade Mark No 2398667 Trade Mark No. 2296586<br>Sheer CFX is a Registered Design under Reference Nos. R21 = 3020754 SS2 = 3020755 |                                                                                                                                                                                  |
| All products listed conform to current British or<br>European standard and the product information is<br>correct at the time of going to press. | All accessories are manufactured under an accredited BS EN ISO 9001 : 2015 Quality Management System.                                                 | It is the policy of the company to improve products as part of our development programme.  Therefore, we reserve the right to alter designs and dimensions without prior notice. |
| Illustrations and diagrams are reproduced within the limitations of reproduction and printing                                                   | Due to manufacturing processes we cannot guarantee an exact colour match and shadings of                                                              | Correct as at 17 October 2018 10:40 AM<br>E&OE                                                                                                                                   |