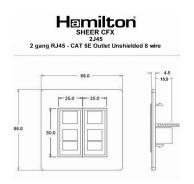

#### Dimensions

| Sheer CFX - Designed to fit Folded Metal Wall Box Enclosures that comply with BS4662-2006.                                                         |                                                                                                                                                                                                                                                                                                                                                                                                                                                                                                                                                                                                                                |
|----------------------------------------------------------------------------------------------------------------------------------------------------|--------------------------------------------------------------------------------------------------------------------------------------------------------------------------------------------------------------------------------------------------------------------------------------------------------------------------------------------------------------------------------------------------------------------------------------------------------------------------------------------------------------------------------------------------------------------------------------------------------------------------------|
| 2 gang RJ45 CAT 5E Outlet - Unshielded                                                                                                             |                                                                                                                                                                                                                                                                                                                                                                                                                                                                                                                                                                                                                                |
| Sheer CFX Satin Brass                                                                                                                              |                                                                                                                                                                                                                                                                                                                                                                                                                                                                                                                                                                                                                                |
| Black                                                                                                                                              |                                                                                                                                                                                                                                                                                                                                                                                                                                                                                                                                                                                                                                |
| 5017504021580                                                                                                                                      |                                                                                                                                                                                                                                                                                                                                                                                                                                                                                                                                                                                                                                |
| Single: Height = 86.0mm Width = 86.0mm Depth = 1.5mm plate + 3.0mm gasket                                                                          |                                                                                                                                                                                                                                                                                                                                                                                                                                                                                                                                                                                                                                |
| Box Fixing = 60.3mm Grid Fixing = CFX Clips                                                                                                        |                                                                                                                                                                                                                                                                                                                                                                                                                                                                                                                                                                                                                                |
| 35mm                                                                                                                                               |                                                                                                                                                                                                                                                                                                                                                                                                                                                                                                                                                                                                                                |
| N/A                                                                                                                                                |                                                                                                                                                                                                                                                                                                                                                                                                                                                                                                                                                                                                                                |
| IP2XD                                                                                                                                              |                                                                                                                                                                                                                                                                                                                                                                                                                                                                                                                                                                                                                                |
| N/A                                                                                                                                                |                                                                                                                                                                                                                                                                                                                                                                                                                                                                                                                                                                                                                                |
| 5 x 1mm2                                                                                                                                           |                                                                                                                                                                                                                                                                                                                                                                                                                                                                                                                                                                                                                                |
| 4 x 1.5mm2                                                                                                                                         |                                                                                                                                                                                                                                                                                                                                                                                                                                                                                                                                                                                                                                |
| 3 x 2.5mm2                                                                                                                                         |                                                                                                                                                                                                                                                                                                                                                                                                                                                                                                                                                                                                                                |
| 1 x 4mm2 Multi-strand                                                                                                                              |                                                                                                                                                                                                                                                                                                                                                                                                                                                                                                                                                                                                                                |
| 1 x 6mm2                                                                                                                                           |                                                                                                                                                                                                                                                                                                                                                                                                                                                                                                                                                                                                                                |
| Must be earthed (ref BS7671 415.2.1)                                                                                                               |                                                                                                                                                                                                                                                                                                                                                                                                                                                                                                                                                                                                                                |
| -5° to +40°C                                                                                                                                       |                                                                                                                                                                                                                                                                                                                                                                                                                                                                                                                                                                                                                                |
| Internal Use Only                                                                                                                                  |                                                                                                                                                                                                                                                                                                                                                                                                                                                                                                                                                                                                                                |
| 2000m                                                                                                                                              |                                                                                                                                                                                                                                                                                                                                                                                                                                                                                                                                                                                                                                |
| Can be used in both EIA 568A and EIA 568B wiriing schedules                                                                                        |                                                                                                                                                                                                                                                                                                                                                                                                                                                                                                                                                                                                                                |
| CFX is a Registered Trade Mark No 2398667 Trade Mark No. 2296586 Sheer CFX is a Registered Design under Reference Nos. R21 = 3020754 SS2 = 3020755 |                                                                                                                                                                                                                                                                                                                                                                                                                                                                                                                                                                                                                                |
| All accessories are manufactured under an accredited BS EN ISO 9001 : 2015 Quality Management System.                                              | It is the policy of the company to improve products as part of our development programme.  Therefore, we reserve the right to alter designs and dimensions without prior notice.                                                                                                                                                                                                                                                                                                                                                                                                                                               |
| Due to manufacturing processes we cannot guarantee an exact colour match and shadings of of certain finishes.                                      | Correct as at 17 October 2018 10:40 AM E&OE                                                                                                                                                                                                                                                                                                                                                                                                                                                                                                                                                                                    |
|                                                                                                                                                    | 2 gang RJ45 CAT 5E Outlet - Unshielded Sheer CFX Satin Brass Black 5017504021580 Single: Height = 86.0mm Width = 86.0mm Depth = 1.5mn Box Fixing = 60.3mm Grid Fixing = CFX Clips 35mm N/A IP2XD N/A 5 x 1mm2 4 x 1.5mm2 3 x 2.5mm2 1 x 4mm2 Multi-strand 1 x 6mm2 Must be earthed (ref BS7671 415.2.1) -5° to +40°C Internal Use Only 2000m Can be used in both EIA 568A and EIA 568B wiriing schedule CFX is a Registered Trade Mark No 2398667 Trade Mark No Sheer CFX is a Registered Design under Reference Nos. R2 All accessories are manufactured under an accredited BS EN ISO 9001 : 2015 Quality Management System. |