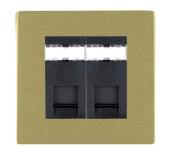

#### 82C2J45B

Sheer CFX Satin Brass 2 gang RJ45 CAT 5E Outlet - Unshielded Black

## Item Image