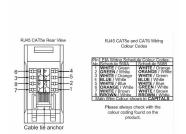

SL

# making connections beautifully

Wiring Accessories • Circuit Protection • Smart Lighting Control & Multi-room Audio

#### 82C2J45B

Sheer CFX Satin Brass 2 gang RJ45 CAT 5E Outlet - Unshielded Black

## Item Image



## Wiring



#### Dimensions



| Sheer CFX - Designed to fit Folded Metal Wall Box Enclosures that comply with BS4662-2006.                                                         |                                                                                                                                                                                                                                                                                                                                                                                                                                                                                                                                                                                                                                |
|------------------