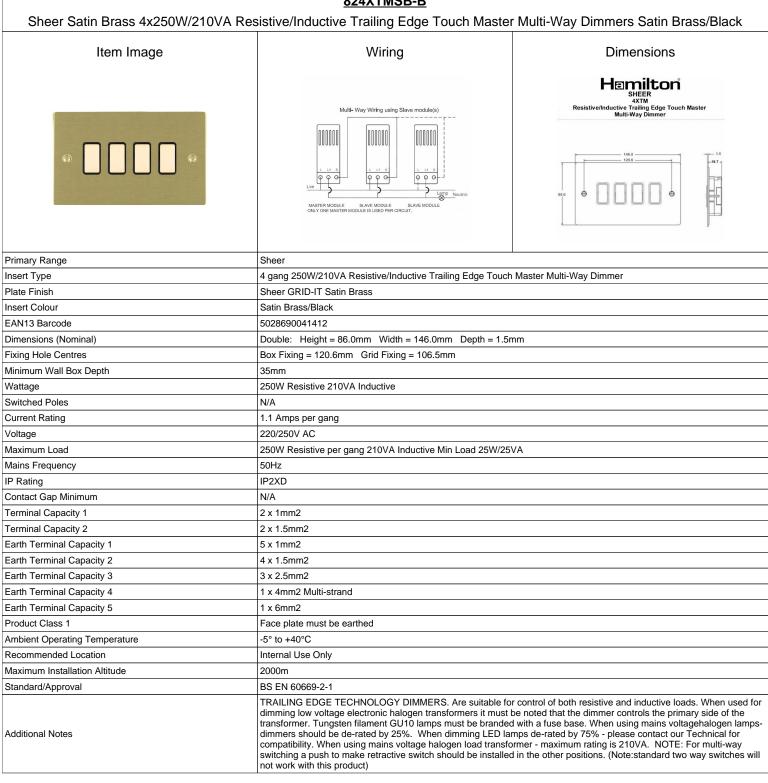

## 824XTMSB-B

| Sheer Satin Brass 4x250W/210VA Resistive/Inductive Trailing Edge Touch Master Multi-Way Dimmers Satin Brass/Black                               |                                                                                                               |                                                                                                                                                                                  |
|-------------------------------------------------------------------------------------------------------------------------------------------------|---------------------------------------------------------------------------------------------------------------|----------------------------------------------------------------------------------------------------------------------------------------------------------------------------------|
| Patents and Trademarks                                                                                                                          | Sheer is a Registered Trade Mark No. 2296586                                                                  |                                                                                                                                                                                  |
| All products listed conform to current British or<br>European standard and the product information is<br>correct at the time of going to press. | All accessories are manufactured under an accredited BS EN ISO 9001 : 2015 Quality Management System.         | It is the policy of the company to improve products as part of our development programme.  Therefore, we reserve the right to alter designs and dimensions without prior notice. |
| Illustrations and diagrams are reproduced within the limitations of reproduction and printing process and are not binding.                      | Due to manufacturing processes we cannot guarantee an exact colour match and shadings of of certain finishes. | Correct as at 17 October 2018 09:58 AM E&OE                                                                                                                                      |