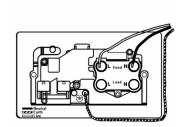

## 8245SS1SB-B

Sheer Satin Brass 45A Double Pole Rocker + Neon + 13A Switched Socket Red+Satin Brass/Black

Item Image

Wiring

Dimensions

| Primary Range                                                                                                                                   | Sheer                                                                                                 |                                                                                                                                                                                  |
|-------------------------------------------------------------------------------------------------------------------------------------------------|-------------------------------------------------------------------------------------------------------|----------------------------------------------------------------------------------------------------------------------------------------------------------------------------------|
| Insert Type                                                                                                                                     | 45A Double Pole Red Rocker + Neon + 13A Switched Socket                                               |                                                                                                                                                                                  |
| Plate Finish                                                                                                                                    | Sheer Box Satin Brass                                                                                 |                                                                                                                                                                                  |
| Insert Colour                                                                                                                                   | Red+Satin Brass/Black                                                                                 |                                                                                                                                                                                  |
| EAN13 Barcode                                                                                                                                   | 5017503042708                                                                                         |                                                                                                                                                                                  |
| Dimensions (Nominal)                                                                                                                            | Double: Height = 86.0mm Width = 146.0mm Depth = 1.5mm                                                 |                                                                                                                                                                                  |
| Fixing Hole Centres                                                                                                                             | Box Fixing = 120.6mm Grid Fixing = N/A                                                                |                                                                                                                                                                                  |
| Minimum Wall Box Depth                                                                                                                          | 35mm                                                                                                  |                                                                                                                                                                                  |
| Switched Poles                                                                                                                                  | Double                                                                                                |                                                                                                                                                                                  |
| Current Rating                                                                                                                                  | Switch 45 Amp Socket 13 Amp                                                                           |                                                                                                                                                                                  |
| Voltage                                                                                                                                         | 220/250V AC                                                                                           |                                                                                                                                                                                  |
| Maximum Load                                                                                                                                    | Switch 45 Amp Socket 13                                                                               |                                                                                                                                                                                  |
| Mains Frequency                                                                                                                                 | 50Hz                                                                                                  |                                                                                                                                                                                  |
| IP Rating                                                                                                                                       | IP2XD                                                                                                 |                                                                                                                                                                                  |
| Contact Gap Minimum                                                                                                                             | 3mm                                                                                                   |                                                                                                                                                                                  |
| Terminal Capacity 1                                                                                                                             | 3 x 6mm2                                                                                              |                                                                                                                                                                                  |
| Terminal Capacity 2                                                                                                                             | 2 x 10mm2                                                                                             |                                                                                                                                                                                  |
| Terminal Capacity 3                                                                                                                             | 1 x 16mm2                                                                                             |                                                                                                                                                                                  |
| Earth Terminal Capacity 1                                                                                                                       | 3 x 6mm2                                                                                              |                                                                                                                                                                                  |
| Earth Terminal Capacity 2                                                                                                                       | 2 x 10mm2                                                                                             |                                                                                                                                                                                  |
| Earth Terminal Capacity 3                                                                                                                       | 1 x 16mm2                                                                                             |                                                                                                                                                                                  |
| Product Class 1                                                                                                                                 | Must be earthed                                                                                       |                                                                                                                                                                                  |
| Ambient Operating Temperature                                                                                                                   | -5° to +40°C                                                                                          |                                                                                                                                                                                  |
| Recommended Location                                                                                                                            | Internal Use Only                                                                                     |                                                                                                                                                                                  |
| Maximum Installation Altitude                                                                                                                   | 2000m                                                                                                 |                                                                                                                                                                                  |
| Standard/Approval                                                                                                                               | BS 4177                                                                                               |                                                                                                                                                                                  |
| Patents and Trademarks                                                                                                                          | Sheer is a Registered Trade Mark No. 2296586                                                          |                                                                                                                                                                                  |
| All products listed conform to current British or<br>European standard and the product information is<br>correct at the time of going to press. | All accessories are manufactured under an accredited BS EN ISO 9001 : 2015 Quality Management System. | It is the policy of the company to improve products as part of our development programme.  Therefore, we reserve the right to alter designs and dimensions without prior notice. |