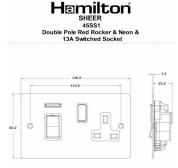

## 8245SS1SB-B

Sheer Satin Brass 45A Double Pole Rocker + Neon + 13A Switched Socket Red+Satin Brass/Black

Item Image

Wiring

Dimensions

| Primary Range                                                                                                                                   | Sheer                                                                                                 |                                                                                                                                                                                  |
|-------------------------------------------------------------------------------------------------------------------------------------------------|-------------------------------------------------------------------------------------------------------|----------------------------------------------------------------------------------------------------------------------------------------------------------------------------------|
| Insert Type                                                                                                                                     | 45A Double Pole Red Rocker + Neon + 13A Switched Socket                                               |                                                                                                                                                                                  |
| Plate Finish                                                                                                                                    | Sheer Box Satin Brass                                                                                 |                                                                                                                                                                                  |
| Insert Colour                                                                                                                                   | Red+Satin Brass/Black                                                                                 |                                                                                                                                                                                  |
| EAN13 Barcode                                                                                                                                   | 5017503042708                                                                                         |                                                                                                                                                                                  |
| Dimensions (Nominal)                                                                                                                            | Double: Height = 86.0mm Width = 146.0mm Depth = 1.5mm                                                 |                                                                                                                                                                                  |
| Fixing Hole Centres                                                                                                                             | Box Fixing = 120.6mm Grid Fixing = N/A                                                                |                                                                                                                                                                                  |
| Minimum Wall Box Depth                                                                                                                          | 35mm                                                                                                  |                                                                                                                                                                                  |
| Switched Poles                                                                                                                                  | Double                                                                                                |                                                                                                                                                                                  |
| Current Rating                                                                                                                                  | Switch 45 Amp Socket 13 Amp                                                                           |                                                                                                                                                                                  |
| Voltage                                                                                                                                         | 220/250V AC                                                                                           |                                                                                                                                                                                  |
| Maximum Load                                                                                                                                    | Switch 45 Amp Socket 13                                                                               |                                                                                                                                                                                  |
| Mains Frequency                                                                                                                                 | 50Hz                                                                                                  |                                                                                                                                                                                  |
| IP Rating                                                                                                                                       | IP2XD                                                                                                 |                                                                                                                                                                                  |
| Contact Gap Minimum                                                                                                                             | 3mm                                                                                                   |                                                                                                                                                                                  |
| Terminal Capacity 1                                                                                                                             | 3 x 6mm2                                                                                              |                                                                                                                                                                                  |
| Terminal Capacity 2                                                                                                                             | 2 x 10mm2                                                                                             |                                                                                                                                                                                  |
| Terminal Capacity 3                                                                                                                             | 1 x 16mm2                                                                                             |                                                                                                                                                                                  |
| Earth Terminal Capacity 1                                                                                                                       | 3 x 6mm2                                                                                              |                                                                                                                                                                                  |
| Earth Terminal Capacity 2                                                                                                                       | 2 x 10mm2                                                                                             |                                                                                                                                                                                  |
| Earth Terminal Capacity 3                                                                                                                       | 1 x 16mm2                                                                                             |                                                                                                                                                                                  |
| Product Class 1                                                                                                                                 | Must be earthed                                                                                       |                                                                                                                                                                                  |
| Ambient Operating Temperature                                                                                                                   | -5° to +40°C                                                                                          |                                                                                                                                                                                  |
| Recommended Location                                                                                                                            | Internal Use Only                                                                                     |                                                                                                                                                                                  |
| Maximum Installation Altitude                                                                                                                   | 2000m                                                                                                 |                                                                                                                                                                                  |
| Standard/Approval                                                                                                                               | BS 4177                                                                                               |                                                                                                                                                                                  |
| Patents and Trademarks                                                                                                                          | Sheer is a Registered Trade Mark No. 2296586                                                          |                                                                                                                                                                                  |
| All products listed conform to current British or<br>European standard and the product information is<br>correct at the time of going to press. | All accessories are manufactured under an accredited BS EN ISO 9001 : 2015 Quality Management System. | It is the policy of the company to improve products as part of our development programme.  Therefore, we reserve the right to alter designs and dimensions without prior notice. |