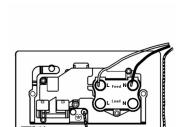

## 8245SS1BL-B

Sheer Satin Brass 45A Double Pole Rocker + Neon + 13A Switched Socket Red+Black/Black

Wiring

Item Image

|                                                                                                                                                 |                                                                                                               | [68] F                                                                                                                                                                           |
|-------------------------------------------------------------------------------------------------------------------------------------------------|---------------------------------------------------------------------------------------------------------------|----------------------------------------------------------------------------------------------------------------------------------------------------------------------------------|
| Primary Range                                                                                                                                   | Sheer                                                                                                         |                                                                                                                                                                                  |
| Insert Type                                                                                                                                     | 45A Double Pole Red Rocker + Neon + 13A Switched Socket                                                       |                                                                                                                                                                                  |
| Plate Finish                                                                                                                                    | Sheer Box Satin Brass                                                                                         |                                                                                                                                                                                  |
| Insert Colour                                                                                                                                   | Red+Black/Black                                                                                               |                                                                                                                                                                                  |
| EAN13 Barcode                                                                                                                                   | 5017503041701                                                                                                 |                                                                                                                                                                                  |
|                                                                                                                                                 | Double: Height = 86.0mm                                                                                       |                                                                                                                                                                                  |
| Dimensions (Nominal)                                                                                                                            | <u> </u>                                                                                                      |                                                                                                                                                                                  |
| Fixing Hole Centres                                                                                                                             | Box Fixing = 120.6mm Grid Fixing = N/A                                                                        |                                                                                                                                                                                  |
| Minimum Wall Box Depth                                                                                                                          | 35mm                                                                                                          |                                                                                                                                                                                  |
| Switched Poles                                                                                                                                  | Double                                                                                                        |                                                                                                                                                                                  |
| Current Rating                                                                                                                                  | Switch 45 Amp Socket 13 Amp                                                                                   |                                                                                                                                                                                  |
| Voltage                                                                                                                                         | 220/250V AC                                                                                                   |                                                                                                                                                                                  |
| Maximum Load                                                                                                                                    | Switch 45 Amp Socket 13                                                                                       |                                                                                                                                                                                  |
| Mains Frequency                                                                                                                                 | 50Hz                                                                                                          |                                                                                                                                                                                  |
| IP Rating                                                                                                                                       | IP2XD                                                                                                         |                                                                                                                                                                                  |
| Contact Gap Minimum                                                                                                                             | 3mm                                                                                                           |                                                                                                                                                                                  |
| Terminal Capacity 1                                                                                                                             | 3 x 6mm2                                                                                                      |                                                                                                                                                                                  |
| Terminal Capacity 2                                                                                                                             | 2 x 10mm2                                                                                                     |                                                                                                                                                                                  |
| Terminal Capacity 3                                                                                                                             | 1 x 16mm2                                                                                                     |                                                                                                                                                                                  |
| Earth Terminal Capacity 1                                                                                                                       | 3 x 6mm2                                                                                                      |                                                                                                                                                                                  |
| Earth Terminal Capacity 2                                                                                                                       | 2 x 10mm2                                                                                                     |                                                                                                                                                                                  |
| Earth Terminal Capacity 3                                                                                                                       | 1 x 16mm2                                                                                                     |                                                                                                                                                                                  |
| Product Class 1                                                                                                                                 | Must be earthed                                                                                               |                                                                                                                                                                                  |
| Ambient Operating Temperature                                                                                                                   | -5° to +40°C                                                                                                  |                                                                                                                                                                                  |
| Recommended Location                                                                                                                            | Internal Use Only                                                                                             |                                                                                                                                                                                  |
| Maximum Installation Altitude                                                                                                                   | 2000m                                                                                                         |                                                                                                                                                                                  |
| Standard/Approval                                                                                                                               | BS 4177                                                                                                       |                                                                                                                                                                                  |
| Patents and Trademarks                                                                                                                          | Sheer is a Registered Trade Mark No. 2296586                                                                  |                                                                                                                                                                                  |
| All products listed conform to current British or<br>European standard and the product information is<br>correct at the time of going to press. | All accessories are manufactured under an accredited BS EN ISO 9001 : 2015 Quality Management System.         | It is the policy of the company to improve products as part of our development programme.  Therefore, we reserve the right to alter designs and dimensions without prior notice. |
| Illustrations and diagrams are reproduced within the limitations of reproduction and printing process and are not binding.                      | Due to manufacturing processes we cannot guarantee an exact colour match and shadings of of certain finishes. | Correct as at 17 October 2018 09:58 AM<br>E&OE                                                                                                                                   |