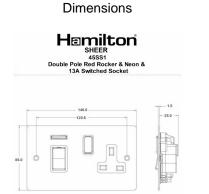

## 8245SS1BL-B

Sheer Satin Brass 45A Double Pole Rocker + Neon + 13A Switched Socket Red+Black/Black

Wiring

Item Image

|                                                                                                                                                 |                                                                                                               | [68] F                                                                                                                                                                           |
|-------------------------------------------------------------------------------------------------------------------------------------------------|---------------------------------------------------------------------------------------------------------------|----------------------------------------------------------------------------------------------------------------------------------------------------------------------------------|
| Primary Range                                                                                                                                   | Sheer                                                                                                         |                                                                                                                                                                                  |
| Insert Type                                                                                                                                     | 45A Double Pole Red Rocker + Neon + 13A Switched Socket                                                       |                                                                                                                                                                                  |
| Plate Finish                                                                                                                                    | Sheer Box Satin Brass                                                                                         |                                                                                                                                                                                  |
| Insert Colour                                                                                                                                   | Red+Black/Black                                                                                               |                                                                                                                                                                                  |
| EAN13 Barcode                                                                                                                                   | 5017503041701                                                                                                 |                                                                                                                                                                                  |
|                                                                                                                                                 | Double: Height = 86.0mm                                                                                       |                                                                                                                                                                                  |
| Dimensions (Nominal)                                                                                                                            | <u> </u>                                                                                                      |                                                                                                                                                                                  |
| Fixing Hole Centres                                                                                                                             | Box Fixing = 120.6mm Grid Fixing = N/A                                                                        |                                                                                                                                                                                  |
| Minimum Wall Box Depth                                                                                                                          | 35mm                                                                                                          |                                                                                                                                                                                  |
| Switched Poles                                                                                                                                  | Double                                                                                                        |                                                                                                                                                                                  |
| Current Rating                                                                                                                                  | Switch 45 Amp Socket 13 Amp                                                                                   |                                                                                                                                                                                  |
| Voltage                                                                                                                                         | 220/250V AC                                                                                                   |                                                                                                                                                                                  |
| Maximum Load                                                                                                                                    | Switch 45 Amp Socket 13                                                                                       |                                                                                                                                                                                  |
| Mains Frequency                                                                                                                                 | 50Hz                                                                                                          |                                                                                                                                                                                  |
| IP Rating                                                                                                                                       | IP2XD                                                                                                         |                                                                                                                                                                                  |
| Contact Gap Minimum                                                                                                                             | 3mm                                                                                                           |                                                                                                                                                                                  |
| Terminal Capacity 1                                                                                                                             | 3 x 6mm2                                                                                                      |                                                                                                                                                                                  |
| Terminal Capacity 2                                                                                                                             | 2 x 10mm2                                                                                                     |                                                                                                                                                                                  |
| Terminal Capacity 3                                                                                                                             | 1 x 16mm2                                                                                                     |                                                                                                                                                                                  |
| Earth Terminal Capacity 1                                                                                                                       | 3 x 6mm2                                                                                                      |                                                                                                                                                                                  |
| Earth Terminal Capacity 2                                                                                                                       | 2 x 10mm2                                                                                                     |                                                                                                                                                                                  |
| Earth Terminal Capacity 3                                                                                                                       | 1 x 16mm2                                                                                                     |                                                                                                                                                                                  |
| Product Class 1                                                                                                                                 | Must be earthed                                                                                               |                                                                                                                                                                                  |
| Ambient Operating Temperature                                                                                                                   | -5° to +40°C                                                                                                  |                                                                                                                                                                                  |
| Recommended Location                                                                                                                            | Internal Use Only                                                                                             |                                                                                                                                                                                  |
| Maximum Installation Altitude                                                                                                                   | 2000m                                                                                                         |                                                                                                                                                                                  |
| Standard/Approval                                                                                                                               | BS 4177                                                                                                       |                                                                                                                                                                                  |
| Patents and Trademarks                                                                                                                          | Sheer is a Registered Trade Mark No. 2296586                                                                  |                                                                                                                                                                                  |
| All products listed conform to current British or<br>European standard and the product information is<br>correct at the time of going to press. | All accessories are manufactured under an accredited BS EN ISO 9001 : 2015 Quality Management System.         | It is the policy of the company to improve products as part of our development programme.  Therefore, we reserve the right to alter designs and dimensions without prior notice. |
| Illustrations and diagrams are reproduced within the limitations of reproduction and printing process and are not binding.                      | Due to manufacturing processes we cannot guarantee an exact colour match and shadings of of certain finishes. | Correct as at 17 October 2018 09:58 AM<br>E&OE                                                                                                                                   |