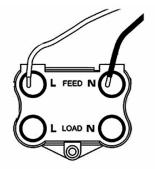

## **Dimensions**

| Primary Range                                                                                                                                   | Sheer                                                                                                        |                                                                                                                                                                                          |
|-------------------------------------------------------------------------------------------------------------------------------------------------|--------------------------------------------------------------------------------------------------------------|------------------------------------------------------------------------------------------------------------------------------------------------------------------------------------------|
| Insert Type                                                                                                                                     | 1 gang 45A Double Pole Red Rocker + Neon                                                                     |                                                                                                                                                                                          |
| Plate Finish                                                                                                                                    | Sheer Box Satin Brass                                                                                        |                                                                                                                                                                                          |
| Insert Colour                                                                                                                                   | Red/Black                                                                                                    |                                                                                                                                                                                          |
| EAN13 Barcode                                                                                                                                   | 5017503045716                                                                                                |                                                                                                                                                                                          |
| Dimensions (Nominal)                                                                                                                            | Single: Height = 86.0mm Width = 86.0mm Depth = 1.5mm                                                         |                                                                                                                                                                                          |
| Fixing Hole Centres                                                                                                                             | Box Fixing = 60.3mm Grid Fixing = N/A                                                                        |                                                                                                                                                                                          |
| Minimum Wall Box Depth                                                                                                                          | 35mm                                                                                                         |                                                                                                                                                                                          |
| Switched Poles                                                                                                                                  | Double                                                                                                       |                                                                                                                                                                                          |
| Current Rating                                                                                                                                  | 45 Amp                                                                                                       |                                                                                                                                                                                          |
| Voltage                                                                                                                                         | 220/250V AC                                                                                                  |                                                                                                                                                                                          |
| Maximum Load                                                                                                                                    | 45 Amp                                                                                                       |                                                                                                                                                                                          |
| Mains Frequency                                                                                                                                 | 50Hz                                                                                                         |                                                                                                                                                                                          |
| IP Rating                                                                                                                                       | IP2XD                                                                                                        |                                                                                                                                                                                          |
| Contact Gap Minimum                                                                                                                             | 3mm                                                                                                          |                                                                                                                                                                                          |
| Terminal Capacity 1                                                                                                                             | 3 x 6mm2                                                                                                     |                                                                                                                                                                                          |
| Terminal Capacity 2                                                                                                                             | 2 x 10mm2                                                                                                    |                                                                                                                                                                                          |
| Terminal Capacity 3                                                                                                                             | 1 x 16mm2                                                                                                    |                                                                                                                                                                                          |
| Earth Terminal Capacity 1                                                                                                                       | 3 x 6mm2                                                                                                     |                                                                                                                                                                                          |
| Earth Terminal Capacity 2                                                                                                                       | 2 x 10mm2                                                                                                    |                                                                                                                                                                                          |
| Earth Terminal Capacity 3                                                                                                                       | 1 x 16mm2                                                                                                    |                                                                                                                                                                                          |
| Product Class 1                                                                                                                                 | Must be earthed                                                                                              |                                                                                                                                                                                          |
| Ambient Operating Temperature                                                                                                                   | -5° to +40°C                                                                                                 |                                                                                                                                                                                          |
| Recommended Location                                                                                                                            | Internal Use Only                                                                                            |                                                                                                                                                                                          |
| Maximum Installation Altitude                                                                                                                   | 2000m                                                                                                        |                                                                                                                                                                                          |
| Standard/Approval                                                                                                                               | BS EN 60669-1                                                                                                |                                                                                                                                                                                          |
| Patents and Trademarks                                                                                                                          | Sheer is a Registered Trade Mark No. 2296586                                                                 |                                                                                                                                                                                          |
| All products listed conform to current British or<br>European standard and the product information is<br>correct at the time of going to press. | All accessories are manufactured under an accredited BS EN ISO 9001 : 2015 Quality Management System.        | It is the policy of the company to improve products<br>as part of our development programme.<br>Therefore, we reserve the right to alter designs<br>and dimensions without prior notice. |
| Illustrations and diagrams are reproduced within the limitations of reproduction and printing process and are not binding                       | Due to manufacturing processes we cannot guarantee an exact colour match and shadings of of certain finishes | Correct as at 17 October 2018 09:58 AM<br>E&OE                                                                                                                                           |