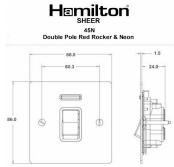

## **Dimensions**

| Primary Range                                                                                                                                   | Sheer                                                                                                        |                                                                                                                                                                                          |
|-------------------------------------------------------------------------------------------------------------------------------------------------|--------------------------------------------------------------------------------------------------------------|------------------------------------------------------------------------------------------------------------------------------------------------------------------------------------------|
| Insert Type                                                                                                                                     | 1 gang 45A Double Pole Red Rocker + Neon                                                                     |                                                                                                                                                                                          |
| Plate Finish                                                                                                                                    | Sheer Box Satin Brass                                                                                        |                                                                                                                                                                                          |
| Insert Colour                                                                                                                                   | Red/Black                                                                                                    |                                                                                                                                                                                          |
| EAN13 Barcode                                                                                                                                   | 5017503045716                                                                                                |                                                                                                                                                                                          |
| Dimensions (Nominal)                                                                                                                            | Single: Height = 86.0mm Width = 86.0mm Depth = 1.5mm                                                         |                                                                                                                                                                                          |
| Fixing Hole Centres                                                                                                                             | Box Fixing = 60.3mm Grid Fixing = N/A                                                                        |                                                                                                                                                                                          |
| Minimum Wall Box Depth                                                                                                                          | 35mm                                                                                                         |                                                                                                                                                                                          |
| Switched Poles                                                                                                                                  | Double                                                                                                       |                                                                                                                                                                                          |
| Current Rating                                                                                                                                  | 45 Amp                                                                                                       |                                                                                                                                                                                          |
| Voltage                                                                                                                                         | 220/250V AC                                                                                                  |                                                                                                                                                                                          |
| Maximum Load                                                                                                                                    | 45 Amp                                                                                                       |                                                                                                                                                                                          |
| Mains Frequency                                                                                                                                 | 50Hz                                                                                                         |                                                                                                                                                                                          |
| IP Rating                                                                                                                                       | IP2XD                                                                                                        |                                                                                                                                                                                          |
| Contact Gap Minimum                                                                                                                             | 3mm                                                                                                          |                                                                                                                                                                                          |
| Terminal Capacity 1                                                                                                                             | 3 x 6mm2                                                                                                     |                                                                                                                                                                                          |
| Terminal Capacity 2                                                                                                                             | 2 x 10mm2                                                                                                    |                                                                                                                                                                                          |
| Terminal Capacity 3                                                                                                                             | 1 x 16mm2                                                                                                    |                                                                                                                                                                                          |
| Earth Terminal Capacity 1                                                                                                                       | 3 x 6mm2                                                                                                     |                                                                                                                                                                                          |
| Earth Terminal Capacity 2                                                                                                                       | 2 x 10mm2                                                                                                    |                                                                                                                                                                                          |
| Earth Terminal Capacity 3                                                                                                                       | 1 x 16mm2                                                                                                    |                                                                                                                                                                                          |
| Product Class 1                                                                                                                                 | Must be earthed                                                                                              |                                                                                                                                                                                          |
| Ambient Operating Temperature                                                                                                                   | -5° to +40°C                                                                                                 |                                                                                                                                                                                          |
| Recommended Location                                                                                                                            | Internal Use Only                                                                                            |                                                                                                                                                                                          |
| Maximum Installation Altitude                                                                                                                   | 2000m                                                                                                        |                                                                                                                                                                                          |
| Standard/Approval                                                                                                                               | BS EN 60669-1                                                                                                |                                                                                                                                                                                          |
| Patents and Trademarks                                                                                                                          | Sheer is a Registered Trade Mark No. 2296586                                                                 |                                                                                                                                                                                          |
| All products listed conform to current British or<br>European standard and the product information is<br>correct at the time of going to press. | All accessories are manufactured under an accredited BS EN ISO 9001 : 2015 Quality Management System.        | It is the policy of the company to improve products<br>as part of our development programme.<br>Therefore, we reserve the right to alter designs<br>and dimensions without prior notice. |
| Illustrations and diagrams are reproduced within the limitations of reproduction and printing process and are not binding                       | Due to manufacturing processes we cannot guarantee an exact colour match and shadings of of certain finishes | Correct as at 17 October 2018 09:58 AM<br>E&OE                                                                                                                                           |