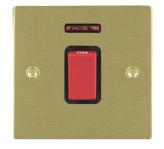

## 8245NB

Sheer Satin Brass 1 gang 45A Double Pole Rocker and Neon Red/Black

## Item Image