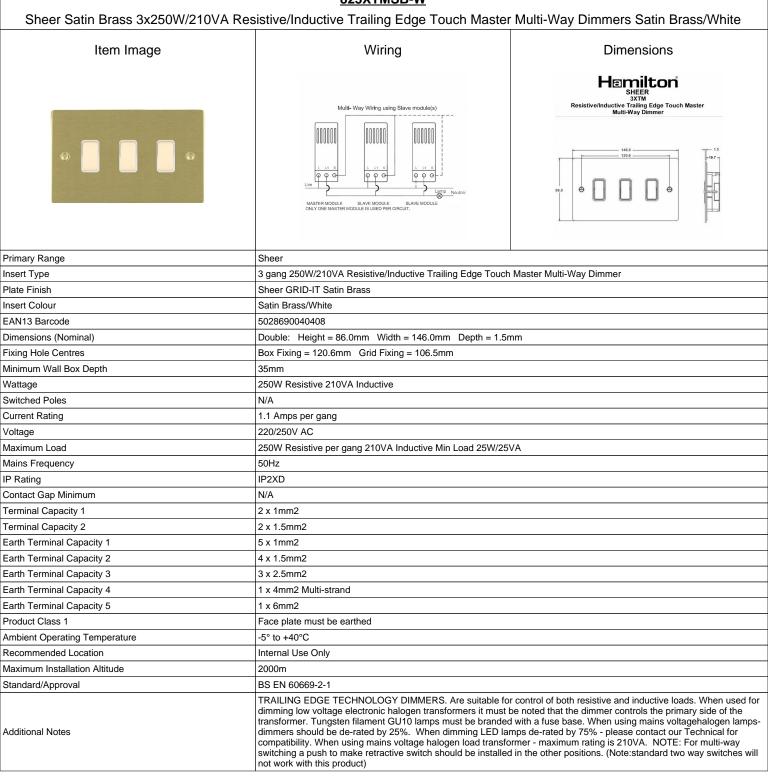

## **823XTMSB-W**

| Sheer Satin Brass 3x250W/210VA Resistive/Inductive Trailing Edge Touch Master Multi-Way Dimmers Satin Brass/White                               |                                                                                                               |                                                                                                                                                                                  |
|-------------------------------------------------------------------------------------------------------------------------------------------------|---------------------------------------------------------------------------------------------------------------|----------------------------------------------------------------------------------------------------------------------------------------------------------------------------------|
| Patents and Trademarks                                                                                                                          | Sheer is a Registered Trade Mark No. 2296586                                                                  |                                                                                                                                                                                  |
| All products listed conform to current British or<br>European standard and the product information is<br>correct at the time of going to press. | All accessories are manufactured under an accredited BS EN ISO 9001 : 2015 Quality Management System.         | It is the policy of the company to improve products as part of our development programme.  Therefore, we reserve the right to alter designs and dimensions without prior notice. |
| Illustrations and diagrams are reproduced within the limitations of reproduction and printing process and are not binding.                      | Due to manufacturing processes we cannot guarantee an exact colour match and shadings of of certain finishes. | Correct as at 17 October 2018 09:58 AM<br>E&OE                                                                                                                                   |