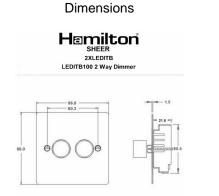

## **822XLEDITB100**

Sheer Satin Brass 2g 100W LED 2 Way Push On/Off Rotary Dimmer Satin Brass

Item Image

Wiring

| Primary Range                                                                                                                                   | Sheer                                                                                                        |                                                                                                                                                                                  |
|-------------------------------------------------------------------------------------------------------------------------------------------------|--------------------------------------------------------------------------------------------------------------|----------------------------------------------------------------------------------------------------------------------------------------------------------------------------------|
| Insert Type                                                                                                                                     | 2 gang 100W LED Trailing/Leading Edge Push On/Off Rotary 2 Way Switching Dimmer                              |                                                                                                                                                                                  |
| Plate Finish                                                                                                                                    | Sheer Box Satin Brass                                                                                        |                                                                                                                                                                                  |
| Insert Colour                                                                                                                                   | Satin Brass                                                                                                  |                                                                                                                                                                                  |
| EAN13 Barcode                                                                                                                                   | 5017504080556                                                                                                |                                                                                                                                                                                  |
| Dimensions (Nominal)                                                                                                                            | Single: Height = 86.0mm Width = 86.0mm Depth = 1.5mm                                                         |                                                                                                                                                                                  |
| Fixing Hole Centres                                                                                                                             | Box Fixing = 60.3mm Grid Fixing = N/A                                                                        |                                                                                                                                                                                  |
| Minimum Wall Box Depth                                                                                                                          | 35mm                                                                                                         |                                                                                                                                                                                  |
| Wattage                                                                                                                                         | 5-70W Per Gang                                                                                               |                                                                                                                                                                                  |
| Switched Poles                                                                                                                                  | Single                                                                                                       |                                                                                                                                                                                  |
| Current Rating                                                                                                                                  | 0.3A Per Gang                                                                                                |                                                                                                                                                                                  |
| Voltage                                                                                                                                         | 230V-240V                                                                                                    |                                                                                                                                                                                  |
| Maximum Load                                                                                                                                    | 5-70W Per Gang                                                                                               |                                                                                                                                                                                  |
| Mains Frequency                                                                                                                                 | 50Hz                                                                                                         |                                                                                                                                                                                  |
| IP Rating                                                                                                                                       | IP2XD                                                                                                        |                                                                                                                                                                                  |
| Terminal Capacity 1                                                                                                                             | 2X1mm <sup>2</sup>                                                                                           |                                                                                                                                                                                  |
| Terminal Capacity 2                                                                                                                             | 2X1.5mm <sup>2</sup>                                                                                         |                                                                                                                                                                                  |
| Earth Terminal Capacity 1                                                                                                                       | 5X1mm <sup>2</sup>                                                                                           |                                                                                                                                                                                  |
| Earth Terminal Capacity 2                                                                                                                       | 4X1.5mm <sup>2</sup>                                                                                         |                                                                                                                                                                                  |
| Earth Terminal Capacity 3                                                                                                                       | 3X2.5mm <sup>2</sup>                                                                                         |                                                                                                                                                                                  |
| Earth Terminal Capacity 4                                                                                                                       | 1X4mm² Multi-Strand                                                                                          |                                                                                                                                                                                  |
| Earth Terminal Capacity 5                                                                                                                       | 1X6mm <sup>2</sup>                                                                                           |                                                                                                                                                                                  |
| Product Class 1                                                                                                                                 | Face plate muct be earthed                                                                                   |                                                                                                                                                                                  |
| Ambient Operating Temperature                                                                                                                   | -5°C to +40°C                                                                                                |                                                                                                                                                                                  |
| Recommended Location                                                                                                                            | Internal Use Only                                                                                            |                                                                                                                                                                                  |
| Maximum Installation Altitude                                                                                                                   | 2000m                                                                                                        |                                                                                                                                                                                  |
| Standard/Approval                                                                                                                               | BS EN 60669-2-1                                                                                              |                                                                                                                                                                                  |
| Additional Notes                                                                                                                                | Trailing Edge & Leading Edge Dimmer                                                                          |                                                                                                                                                                                  |
| Patents and Trademarks                                                                                                                          | Sheer is a Registered Trade Mark No. 2296586                                                                 |                                                                                                                                                                                  |
| All products listed conform to current British or<br>European standard and the product information is<br>correct at the time of going to press. | All accessories are manufactured under an accredited BS EN ISO 9001 : 2015 Quality Management System.        | It is the policy of the company to improve products as part of our development programme.  Therefore, we reserve the right to alter designs and dimensions without prior notice. |
| Illustrations and diagrams are reproduced within the limitations of reproduction and printing process and are not binding                       | Due to manufacturing processes we cannot guarantee an exact colour match and shadings of of certain finishes | Correct as at 17 October 2018 09:57 AM<br>E&OE                                                                                                                                   |