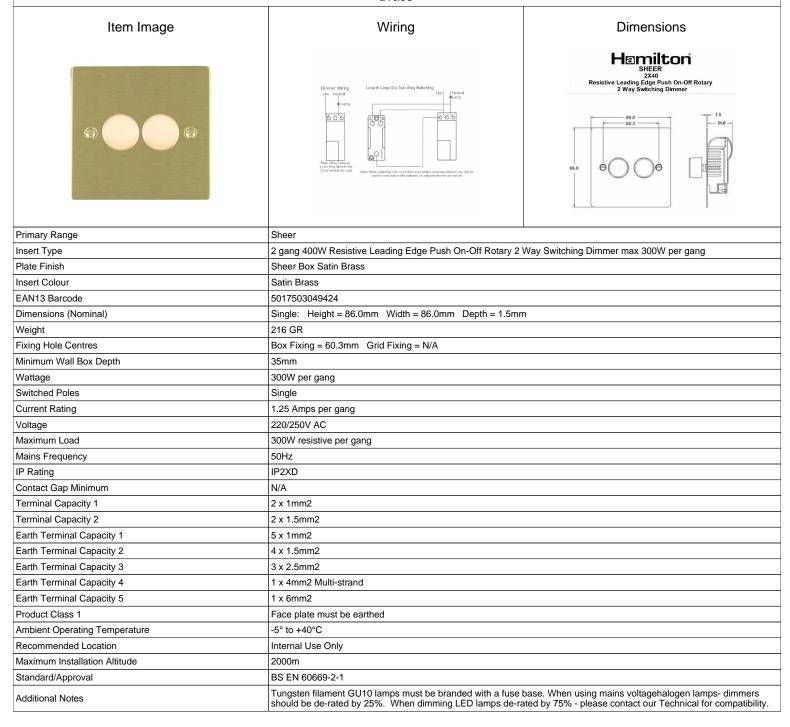

## 822X40

Sheer Satin Brass 2x400W Resistive Leading Edge Push On-Off Rotary 2 Way Switching Dimmers max 300W per gang Satin Brass

SL

making connections beautifully

Wiring Accessories • Circuit Protection • Smart Lighting Control & Multi-room Audio