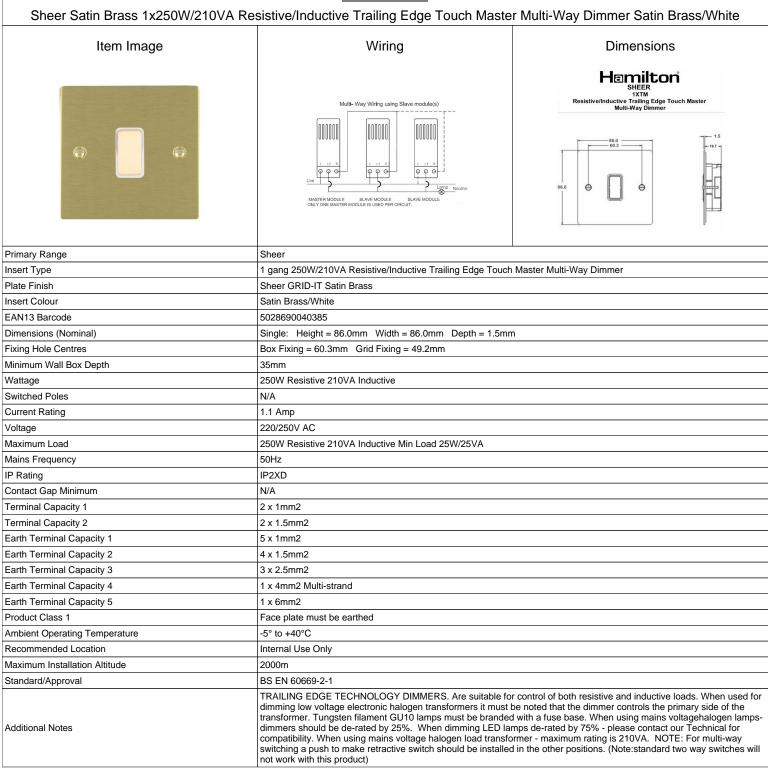

## 821XTMSB-W

| Sheer Satin Brass 1x250W/210VA Resistive/Inductive Trailing Edge Touch Master Multi-Way Dimmer Satin Brass/White                                |                                                                                                                     |                                                                                                                                                                                          |
|-------------------------------------------------------------------------------------------------------------------------------------------------|---------------------------------------------------------------------------------------------------------------------|------------------------------------------------------------------------------------------------------------------------------------------------------------------------------------------|
| Patents and Trademarks                                                                                                                          | Sheer is a Registered Trade Mark No. 2296586                                                                        |                                                                                                                                                                                          |
| All products listed conform to current British or<br>European standard and the product information is<br>correct at the time of going to press. | All accessories are manufactured under an accredited BS EN ISO 9001 : 2015 Quality Management System.               | It is the policy of the company to improve products<br>as part of our development programme.<br>Therefore, we reserve the right to alter designs<br>and dimensions without prior notice. |
| Illustrations and diagrams are reproduced within<br>the limitations of reproduction and printing<br>process and are not binding.                | Due to manufacturing processes we cannot<br>guarantee an exact colour match and shadings of<br>of certain finishes. | Correct as at 17 October 2018 09:57 AM<br>E&OE                                                                                                                                           |