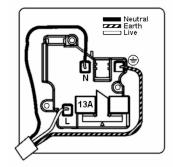

SL

# making connections beautifully

Wiring Accessories • Circuit Protection • Smart Lighting Control & Multi-room Audio

## 81US99W

Sheer Polished Brass 2 gang 13A Unswitched Socket White

## Item Image



## Wiring



### **Dimensions**



| Primary Range                                                                                                                                   | Sheer                                                                                                         |                                                                                                                                                                                  |
|-------------------------------------------------------------------------------------------------------------------------------------------------|---------------------------------------------------------------------------------------------------------------|------------------------------------------------------------------------------