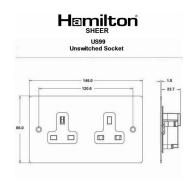

### **Dimensions**

| Primary Range                                                                                                                                   | Sheer                                                                                                         |                                                                                                                                                                                  |
|-------------------------------------------------------------------------------------------------------------------------------------------------|---------------------------------------------------------------------------------------------------------------|----------------------------------------------------------------------------------------------------------------------------------------------------------------------------------|
| Insert Type                                                                                                                                     | 2 gang 13A Unswitched Socket                                                                                  |                                                                                                                                                                                  |
| Plate Finish                                                                                                                                    | Sheer Box Polished Brass                                                                                      |                                                                                                                                                                                  |
| Insert Colour                                                                                                                                   | White                                                                                                         |                                                                                                                                                                                  |
| EAN13 Barcode                                                                                                                                   | 5017503030002                                                                                                 |                                                                                                                                                                                  |
| Dimensions (Nominal)                                                                                                                            | Double: Height = 86.0mm Width = 146.0mm Depth = 1.5mm                                                         |                                                                                                                                                                                  |
| Fixing Hole Centres                                                                                                                             | Box Fixing = 120.6mm Grid Fixing = N/A                                                                        |                                                                                                                                                                                  |
| Minimum Wall Box Depth                                                                                                                          | 35mm                                                                                                          |                                                                                                                                                                                  |
| Switched Poles                                                                                                                                  | None                                                                                                          |                                                                                                                                                                                  |
| Current Rating                                                                                                                                  | 13 Amp                                                                                                        |                                                                                                                                                                                  |
| Voltage                                                                                                                                         | 220/250V AC                                                                                                   |                                                                                                                                                                                  |
| Maximum Load                                                                                                                                    | 13 Amp                                                                                                        |                                                                                                                                                                                  |
| Mains Frequency                                                                                                                                 | 50Hz                                                                                                          |                                                                                                                                                                                  |
| IP Rating                                                                                                                                       | IP2XD                                                                                                         |                                                                                                                                                                                  |
| Contact Gap Minimum                                                                                                                             | None                                                                                                          |                                                                                                                                                                                  |
| Terminal Capacity 1                                                                                                                             | 3 x 2.5mm2                                                                                                    |                                                                                                                                                                                  |
| Terminal Capacity 2                                                                                                                             | 3 x 4mm2                                                                                                      |                                                                                                                                                                                  |
| Terminal Capacity 3                                                                                                                             | 2 x 6mm2 Multi-Strand                                                                                         |                                                                                                                                                                                  |
| Terminal Capacity 4                                                                                                                             | 1 x 10mm2                                                                                                     |                                                                                                                                                                                  |
| Earth Terminal Capacity 1                                                                                                                       | 3 x 2.5mm2                                                                                                    |                                                                                                                                                                                  |
| Earth Terminal Capacity 2                                                                                                                       | 3 x 4mm2                                                                                                      |                                                                                                                                                                                  |
| Earth Terminal Capacity 3                                                                                                                       | 2 x 6mm2 Multi-strand                                                                                         |                                                                                                                                                                                  |
| Earth Terminal Capacity 4                                                                                                                       | 1 x 10mm2                                                                                                     |                                                                                                                                                                                  |
| Product Class 1                                                                                                                                 | Must be earthed                                                                                               |                                                                                                                                                                                  |
| Ambient Operating Temperature                                                                                                                   | -5° to +40°C                                                                                                  |                                                                                                                                                                                  |
| Recommended Location                                                                                                                            | Internal Use Only                                                                                             |                                                                                                                                                                                  |
| Maximum Installation Altitude                                                                                                                   | 2000m                                                                                                         |                                                                                                                                                                                  |
| Standard/Approval                                                                                                                               | BS 1363-2                                                                                                     |                                                                                                                                                                                  |
| Additional Notes                                                                                                                                | Shuttered: Yes                                                                                                |                                                                                                                                                                                  |
| Patents and Trademarks                                                                                                                          | Sheer is a Registered Trade Mark No. 2296586                                                                  |                                                                                                                                                                                  |
| All products listed conform to current British or<br>European standard and the product information is<br>correct at the time of going to press. | All accessories are manufactured under an accredited BS EN ISO 9001 : 2015 Quality Management System.         | It is the policy of the company to improve products as part of our development programme.  Therefore, we reserve the right to alter designs and dimensions without prior notice. |
| Illustrations and diagrams are reproduced within<br>the limitations of reproduction and printing<br>process and are not binding.                | Due to manufacturing processes we cannot guarantee an exact colour match and shadings of of certain finishes. | Correct as at 17 October 2018 09:57 AM E&OE                                                                                                                                      |