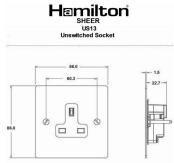

### **Dimensions**

|                                                                                                                                                 | <b>V</b>                                                                                                            | ı u                                                                                                                                                                              |
|-------------------------------------------------------------------------------------------------------------------------------------------------|---------------------------------------------------------------------------------------------------------------------|----------------------------------------------------------------------------------------------------------------------------------------------------------------------------------|
| Primary Range                                                                                                                                   | Sheer                                                                                                               |                                                                                                                                                                                  |
| Insert Type                                                                                                                                     | 1 gang 13A Unswitched Socket                                                                                        |                                                                                                                                                                                  |
| Plate Finish                                                                                                                                    | Sheer Box Polished Brass                                                                                            |                                                                                                                                                                                  |
| Insert Colour                                                                                                                                   | White                                                                                                               |                                                                                                                                                                                  |
| EAN13 Barcode                                                                                                                                   | 5017503030071                                                                                                       |                                                                                                                                                                                  |
| Dimensions (Nominal)                                                                                                                            | Single: Height = 86.0mm Width = 86.0mm Depth = 1.5mm                                                                |                                                                                                                                                                                  |
| Fixing Hole Centres                                                                                                                             | Box Fixing = 60.3mm Grid Fixing = N/A                                                                               |                                                                                                                                                                                  |
| Minimum Wall Box Depth                                                                                                                          | 35mm                                                                                                                |                                                                                                                                                                                  |
| Switched Poles                                                                                                                                  | None                                                                                                                |                                                                                                                                                                                  |
| Current Rating                                                                                                                                  | 13 Amp                                                                                                              |                                                                                                                                                                                  |
| Voltage                                                                                                                                         | 220/250V AC                                                                                                         |                                                                                                                                                                                  |
| Maximum Load                                                                                                                                    | 13 Amp                                                                                                              |                                                                                                                                                                                  |
| Mains Frequency                                                                                                                                 | 50Hz                                                                                                                |                                                                                                                                                                                  |
| IP Rating                                                                                                                                       | IP2XD                                                                                                               |                                                                                                                                                                                  |
| Contact Gap Minimum                                                                                                                             | None                                                                                                                |                                                                                                                                                                                  |
| Terminal Capacity 1                                                                                                                             | 3 x 2.5mm2                                                                                                          |                                                                                                                                                                                  |
| Terminal Capacity 2                                                                                                                             | 3 x 4mm2                                                                                                            |                                                                                                                                                                                  |
| Terminal Capacity 3                                                                                                                             | 2 x 6mm2 Multi-Strand                                                                                               |                                                                                                                                                                                  |
| Terminal Capacity 4                                                                                                                             | 1 x 10mm2                                                                                                           |                                                                                                                                                                                  |
| Earth Terminal Capacity 1                                                                                                                       | 3 x 2.5mm2                                                                                                          |                                                                                                                                                                                  |
| Earth Terminal Capacity 2                                                                                                                       | 3 x 4mm2                                                                                                            |                                                                                                                                                                                  |
| Earth Terminal Capacity 3                                                                                                                       | 2 x 6mm2 Multi-strand                                                                                               |                                                                                                                                                                                  |
| Earth Terminal Capacity 4                                                                                                                       | 1 x 10mm2                                                                                                           |                                                                                                                                                                                  |
| Product Class 1                                                                                                                                 | Must be earthed                                                                                                     |                                                                                                                                                                                  |
| Ambient Operating Temperature                                                                                                                   | -5° to +40°C                                                                                                        |                                                                                                                                                                                  |
| Recommended Location                                                                                                                            | Internal Use Only                                                                                                   |                                                                                                                                                                                  |
| Maximum Installation Altitude                                                                                                                   | 2000m                                                                                                               |                                                                                                                                                                                  |
| Standard/Approval                                                                                                                               | BS 1363-2                                                                                                           |                                                                                                                                                                                  |
| Additional Notes                                                                                                                                | Shuttered: Yes                                                                                                      |                                                                                                                                                                                  |
| Patents and Trademarks                                                                                                                          | Sheer is a Registered Trade Mark No. 2296586                                                                        |                                                                                                                                                                                  |
| All products listed conform to current British or<br>European standard and the product information is<br>correct at the time of going to press. | All accessories are manufactured under an accredited BS EN ISO 9001 : 2015 Quality Management System.               | It is the policy of the company to improve products as part of our development programme.  Therefore, we reserve the right to alter designs and dimensions without prior notice. |
| Illustrations and diagrams are reproduced within the limitations of reproduction and printing process and are not binding.                      | Due to manufacturing processes we cannot<br>guarantee an exact colour match and shadings of<br>of certain finishes. | Correct as at 17 October 2018 09:57 AM<br>E&OE                                                                                                                                   |