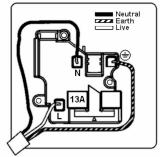

SL

# making connections beautifully

Wiring Accessories • Circuit Protection • Smart Lighting Control & Multi-room Audio

## 81US13W

Sheer Polished Brass 1 gang 13A Unswitched Socket White

## Item Image



## Wiring



### **Dimensions**



|                                                                                                                                                 | <b>V</b>                                                                                                            | ı u                                                                                                                                                                              |
|-------------------------------------------------------------------------------------------------------------------------------------------------|---------------------------------------------------------------------------------------------------------------------|------------------------------------------------------------------