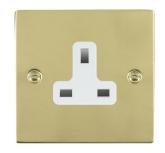

## 81US13W

Sheer Polished Brass 1 gang 13A Unswitched Socket White

## Item Image