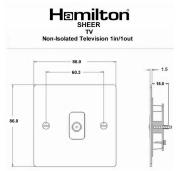

### **Dimensions**

| Primary Range                                                                                                                                   | Sheer                                                                                                         |                                                                                                                                                                                 |
|-------------------------------------------------------------------------------------------------------------------------------------------------|---------------------------------------------------------------------------------------------------------------|---------------------------------------------------------------------------------------------------------------------------------------------------------------------------------|
| Insert Type                                                                                                                                     | 1 gang Non-Isolated TV 1in/1out                                                                               |                                                                                                                                                                                 |
| Plate Finish                                                                                                                                    | Sheer Box Polished Brass                                                                                      |                                                                                                                                                                                 |
| Insert Colour                                                                                                                                   | White                                                                                                         |                                                                                                                                                                                 |
| EAN13 Barcode                                                                                                                                   | 5017503030606                                                                                                 |                                                                                                                                                                                 |
| Dimensions (Nominal)                                                                                                                            | Single: Height = 86.0mm Width = 86.0mm Depth = 1.5mm                                                          |                                                                                                                                                                                 |
| Fixing Hole Centres                                                                                                                             | Box Fixing = 60.3mm Grid Fixing = N/A                                                                         |                                                                                                                                                                                 |
| Minimum Wall Box Depth                                                                                                                          | 25mm                                                                                                          |                                                                                                                                                                                 |
| Switched Poles                                                                                                                                  | N/A                                                                                                           |                                                                                                                                                                                 |
| IP Rating                                                                                                                                       | IP2XD                                                                                                         |                                                                                                                                                                                 |
| Contact Gap Minimum                                                                                                                             | N/A                                                                                                           |                                                                                                                                                                                 |
| Earth Terminal Capacity 1                                                                                                                       | 5 x 1mm2                                                                                                      |                                                                                                                                                                                 |
| Earth Terminal Capacity 2                                                                                                                       | 4 x 1.5mm2                                                                                                    |                                                                                                                                                                                 |
| Earth Terminal Capacity 3                                                                                                                       | 3 x 2.5mm2                                                                                                    |                                                                                                                                                                                 |
| Earth Terminal Capacity 4                                                                                                                       | 1 x 4mm2 Multi-strand                                                                                         |                                                                                                                                                                                 |
| Earth Terminal Capacity 5                                                                                                                       | 1 x 6mm2                                                                                                      |                                                                                                                                                                                 |
| Product Class 1                                                                                                                                 | Must be earthed (ref BS7671 415.2.1)                                                                          |                                                                                                                                                                                 |
| Ambient Operating Temperature                                                                                                                   | -5° to +40°C                                                                                                  |                                                                                                                                                                                 |
| Recommended Location                                                                                                                            | Internal Use Only                                                                                             |                                                                                                                                                                                 |
| Maximum Installation Altitude                                                                                                                   | 2000m                                                                                                         |                                                                                                                                                                                 |
| Patents and Trademarks                                                                                                                          | Sheer is a Registered Trade Mark No. 2296586                                                                  |                                                                                                                                                                                 |
| All products listed conform to current British or<br>European standard and the product information is<br>correct at the time of going to press. | All accessories are manufactured under an accredited BS EN ISO 9001 : 2015 Quality Management System.         | It is the policy of the company to improve products as part of our development programme. Therefore, we reserve the right to alter designs and dimensions without prior notice. |
| Illustrations and diagrams are reproduced within the limitations of reproduction and printing process and are not binding.                      | Due to manufacturing processes we cannot guarantee an exact colour match and shadings of of certain finishes. | Correct as at 17 October 2018 09:57 AM<br>E&OE                                                                                                                                  |