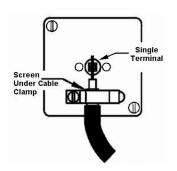

SL

# making connections beautifully

Wiring Accessories • Circuit Protection • Smart Lighting Control & Multi-room Audio

## **81TVW**

Sheer Polished Brass 1 gang Non-Isolated Television 1in/1out White

## Item Image



## Wiring



### **Dimensions**



| Primary Range                                                                                                                                   | Sheer                                                                                                         |                                                                                                                                                                                 |
|-------------------------------------------------------------------------------------------------------------------------------------------------|---------------------------------------------------------------------------------------------------------------|-------------------------------------------------------------------------------