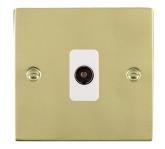

## **81TVW**

Sheer Polished Brass 1 gang Non-Isolated Television 1in/1out White

## Item Image